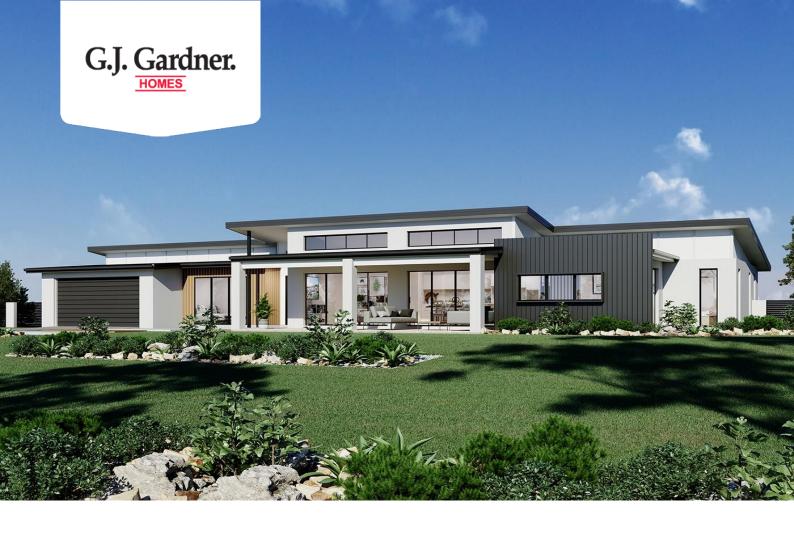

## Palm Cove 315

862 Yandina Bli Bli Road, Bli Bli

Land Area: 1755 m<sup>2</sup>

Contact Annette Jones on 0412 447 885

## **Inclusions:**

- + 2590mm ceiling height throughout
- + Feature raked ceiling to entry family & Dining
- + Vinyl Hybrid flooring throughout
- + Ducted reverse cycle aircon
- + Stone benchtops throughout
- + Exp. Aggregate driveway & Move in pack