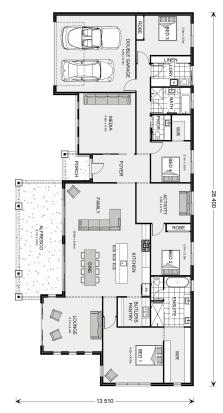

## Palm Cove 315

862 Yandina Bli Bli Road, Bli Bli

Land Area: 1755 m<sup>2</sup>

Contact Annette Jones on 0412 447 885

## **Inclusions:**

- + 2590mm ceiling height throughout
- + Feature raked ceiling to entry family & Dining
- + Vinyl Hybrid flooring throughout
- + Ducted reverse cycle aircon
- + Stone benchtops throughout
- + Exp. Aggregate driveway & Move in pack