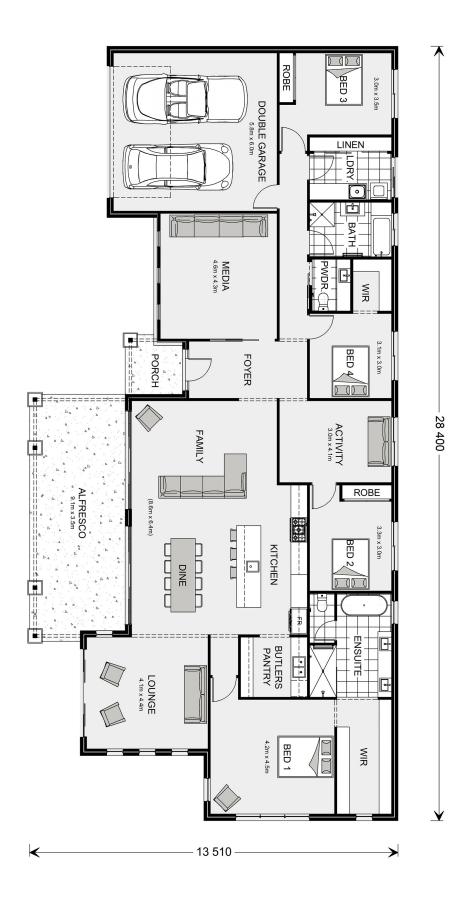

## Palm Cove 315

862 Yandina Bli Bli Road, Bli Bli

Land Area: 1755 m<sup>2</sup>

Contact Annette Jones on 0412 447 885

## **Inclusions:**

- + 2590mm ceiling height throughout
- + Feature raked ceiling to entry family & Dining
- + Vinyl Hybrid flooring throughout
- + Ducted reverse cycle aircon
- + Stone benchtops throughout
- + Exp. Aggregate driveway & Move in pack