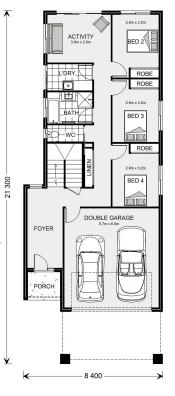

## **Hamilton 282**

35 Langford Street, Eight Mile Plains

Land Area: 462 m<sup>2</sup>

Contact Bob Kim on 0430 439 999

## **Inclusions:**

+ Main Living Areas on the Upper Floor

<sup>\*</sup> Price listed is indicative only and does not include stamp duty, legal fees or conveyancing costs. Images may depict optional upgrades including fixtures, fencing, landscaping, features, facades, finishes and/or other items which are not included in the stated price. Further information overleaf. For further information, please talk to a New Homes Consultant or visit our website at https://www.gjgardner.com.au/house-and-land-pricing.