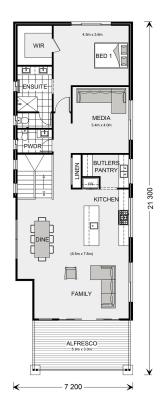

## **Hamilton 282**

35 Langford Street, Eight Mile Plains

Land Area: 462 m<sup>2</sup>

Contact Bob Kim on 0430 439 999

## **Inclusions:**

+ Main Living Areas on the Upper Floor

<sup>\*</sup> Price listed is indicative only and does not include stamp duty, legal fees or conveyancing costs. Images may depict optional upgrades including fixtures, fencing, landscaping, features, facades, finishes and/or other items which are not included in the stated price. Further information overleaf. For further information, please talk to a New Homes Consultant or visit our website at https://www.gjgardner.com.au/house-and-land-pricing.