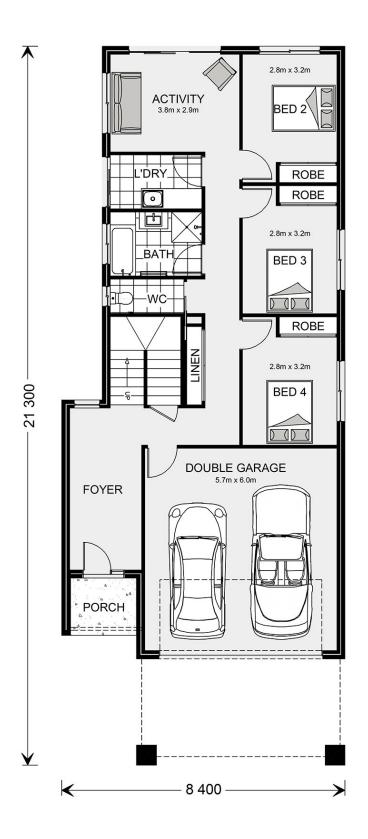

## **Hamilton 282**

35 Langford Street, Eight Mile Plains

Land Area: 462 m<sup>2</sup>

Contact Bob Kim on 0430 439 999

## **Inclusions:**

+ Main Living Areas on the Upper Floor

<sup>\*</sup> Price listed is indicative only and does not include stamp duty, legal fees or conveyancing costs. Images may depict optional upgrades including fixtures, fencing, landscaping, features, facades, finishes and/or other items which are not included in the stated price. Further information overleaf. For further information, please talk to a New Homes Consultant or visit our website at https://www.gjgardner.com.au/house-and-land-pricing.