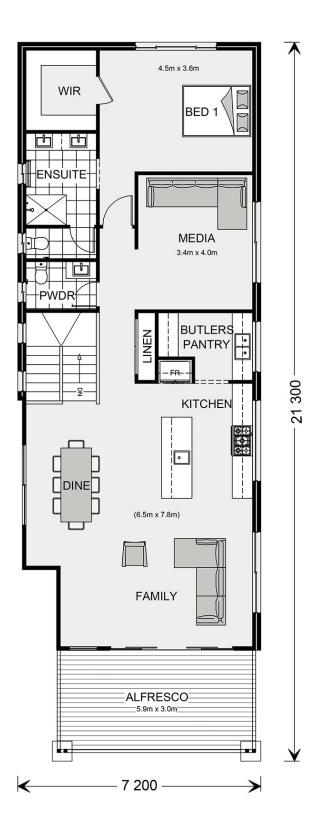

## **Hamilton 282**

35 Langford Street, Eight Mile Plains

Land Area: 462 m<sup>2</sup>

Contact Bob Kim on 0430 439 999

## **Inclusions:**

+ Main Living Areas on the Upper Floor

<sup>\*</sup> Price listed is indicative only and does not include stamp duty, legal fees or conveyancing costs. Images may depict optional upgrades including fixtures, fencing, landscaping, features, facades, finishes and/or other items which are not included in the stated price. Further information overleaf. For further information, please talk to a New Homes Consultant or visit our website at https://www.gjgardner.com.au/house-and-land-pricing.