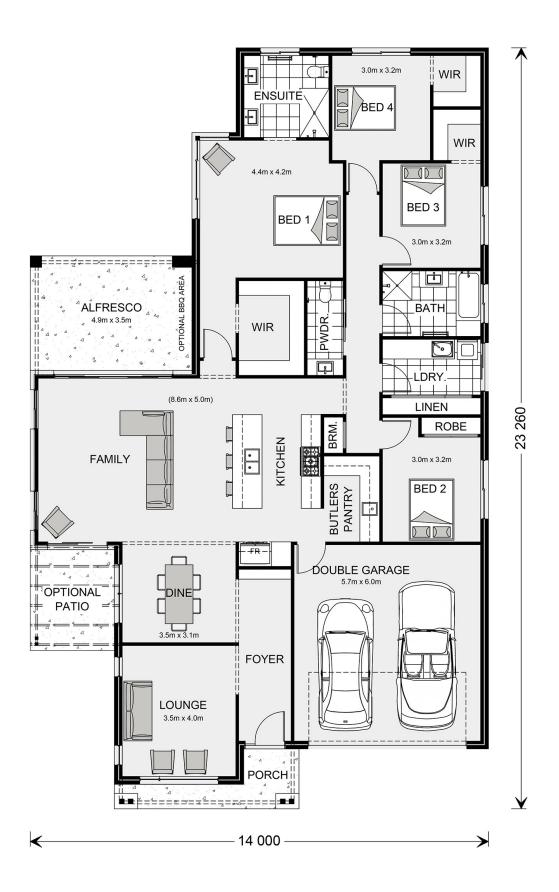

## Allora 260

131 Memorial Dr, Eumundi

Land Area: 978 m<sup>2</sup>

Contact James Graham on 0481 305 303

## **Inclusions:**

- + Optional Patio
- + Optional BBQ Area

<sup>\*</sup> Price listed is indicative only and does not include stamp duty, legal fees or conveyancing costs. Images may depict optional upgrades including fixtures, fencing, landscaping, features, facades, finishes and/or other items which are not included in the stated price. Further information overleaf. For further information, please talk to a New Homes Consultant or visit our website at https://www.gjgardner.com.au/house-and-land-pricing.