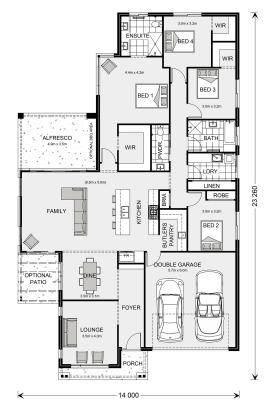

## Allora 260

131 Memorial Dr, Eumundi

Land Area: 978 m<sup>2</sup>

Contact James Graham on 0481 305 303

## **Inclusions:**

- + Optional Patio
- + Optional BBQ Area

<sup>\*</sup> Price listed is indicative only and does not include stamp duty, legal fees or conveyancing costs. Images may depict optional upgrades including fixtures, fencing, landscaping, features, facades, finishes and/or other items which are not included in the stated price. Further information overleaf. For further information, please talk to a New Homes Consultant or visit our website at https://www.gjgardner.com.au/house-and-land-pricing.