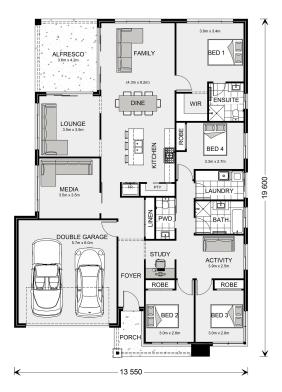

## Iluka 240

⊨ 4 🗁 2.5 🚍 2

## . Sienna Blvd, Ashfield

Land Area: 728 m<sup>2</sup>

Contact Hayden Stone on 0488 973 737

## Inclusions:

- + "Award Series" Inclusions.
- + "H" Class Raft Slab Allowance.
- + Exposed Aggregate Driveway.
- + 20mm Stone Benchtops.
- + NCC Compatible.

\* Price listed is indicative only and does not include stamp duty, legal fees or conveyancing costs. Images may depict optional upgrades including fixtures, fencing, landscaping, features, facades, finishes and/or other items which are not included in the stated price. Further information overleaf. For further information, please talk to a New Homes Consultant or visit our website at https://www.gjgardner.com.au/house-and-land-pricing.