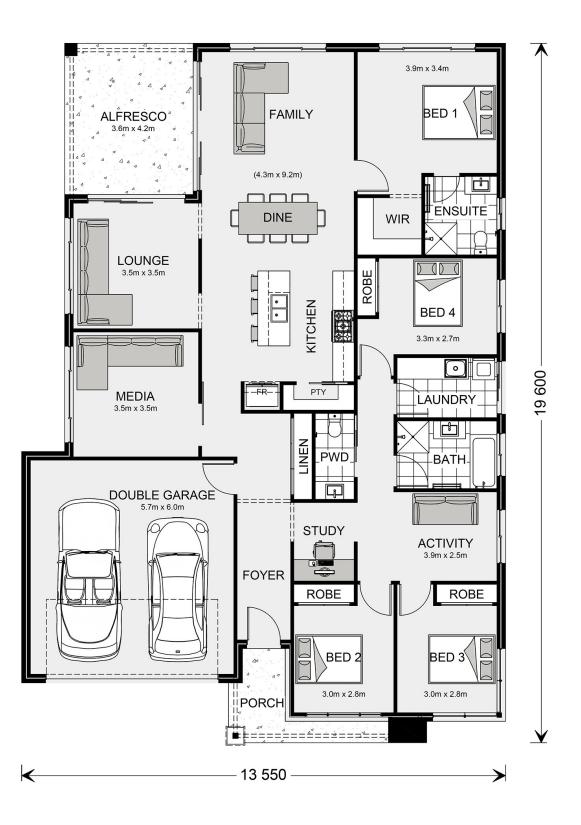

## Iluka 240

⊨ 4 🗁 2.5 🚍 2

## . Sienna Blvd, Ashfield

Land Area: 728 m<sup>2</sup>

Contact Hayden Stone on 0488 973 737

## Inclusions:

- + "Award Series" Inclusions.
- + "H" Class Raft Slab Allowance.
- + Exposed Aggregate Driveway.
- + 20mm Stone Benchtops.
- + NCC Compatible.

\* Price listed is indicative only and does not include stamp duty, legal fees or conveyancing costs. Images may depict optional upgrades including fixtures, fencing, landscaping, features, facades, finishes and/or other items which are not included in the stated price. Further information overleaf. For further information, please talk to a New Homes Consultant or visit our website at https://www.gjgardner.com.au/house-and-land-pricing.