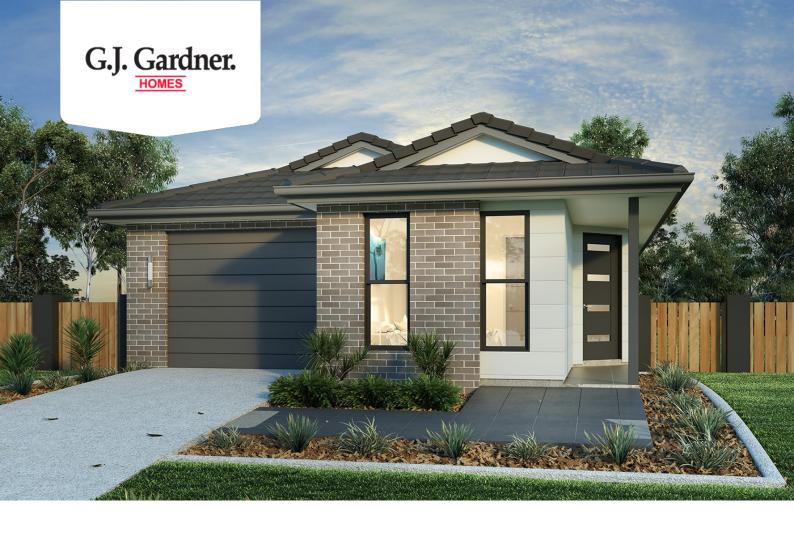

## House & Land Package

\$531,955°

## Robina 131 (Pre-NCC22)

Unit 2/9 Masthead Place, Hidden Valley

Land Area: 131 m<sup>2</sup>

Contact Heather Abraham on 0428 743 505

## Inclusions:

- + Mitsubishi Air Conditioning to main Living, Master, Bed 2 and Bed 3
- + Westinghouse Stainless Appliances including Dishwasher
- + Wifi Ring Spot Security Camera installed to Front Facade
- + Rendered Front Facade to 1 mtr around corners/Extended Alfresco area with concrete to Eaves
- + Full length fitted Storage Cupboard with Slider Doors to Garage