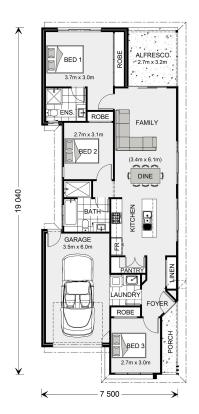

## Robina 131 (Pre-NCC22)

Unit 2/9 Masthead Place, Hidden Valley

Land Area: 131 m<sup>2</sup>

Contact Heather Abraham on 0428 743 505

## Inclusions:

- + Mitsubishi Air Conditioning to main Living, Master, Bed 2 and Bed 3
- + Westinghouse Stainless Appliances including Dishwasher
- + Wifi Ring Spot Security Camera installed to Front Facade
- + Rendered Front Facade to 1 mtr around corners/Extended Alfresco area with concrete to Eaves
- + Full length fitted Storage Cupboard with Slider Doors to Garage