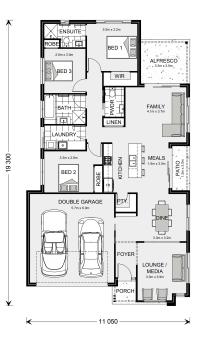

## Oceanside 189

⊨ 3 🗁 2.5 🔂 2

## Inclusions:

+ A few inclusions are: Executive/Hamptons/Resort Facade options, Colourbond Roof, Concrete to Driveway, Porch & Alfresco, TV Antenna, Clothesline & Letterbox. Westinghouse 600mm appliances including Dishwasher. Wall hung vanities, Tiled Showerbases with Tiled Niches to Ensuites & Bathrooms. Carpet to Bedrooms & Vinyl boards to all main living, Tiles to Wet areas, Square set cornice, Downlights, Clipsal Iconic Switches. Option to customise both inclusions & design layout/façade.