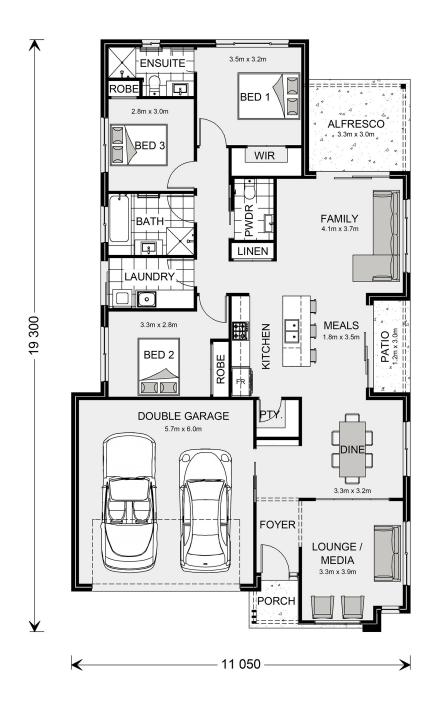

## Oceanside 189

⊨ 3 🗁 2.5 🔂 2

## Inclusions:

+ A few inclusions are: Executive/Hamptons/Resort Facade options, Colourbond Roof, Concrete to Driveway, Porch & Alfresco, TV Antenna, Clothesline & Letterbox. Westinghouse 600mm appliances including Dishwasher. Wall hung vanities, Tiled Showerbases with Tiled Niches to Ensuites & Bathrooms. Carpet to Bedrooms & Vinyl boards to all main living, Tiles to Wet areas, Square set cornice, Downlights, Clipsal Iconic Switches. Option to customise both inclusions & design layout/façade.