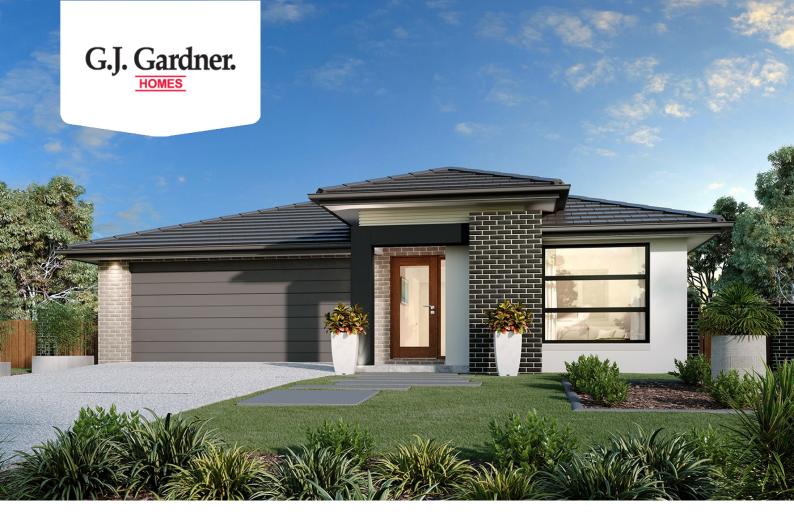

## Oceanside 189

⊨ 3 🗁 2.5 🔂 2

## 14 Farriers Creek Estate, Burpengary

Land Area: 363 m<sup>2</sup>

Contact Louise Newton on 0487 326 041

## Inclusions:

+ A few inclusions are: Executive/Hamptons/Resort Facade options, Colourbond Roof, Concrete to Driveway, Porch & Alfresco, TV Antenna, Clothesline & Letterbox. Westinghouse 600mm appliances including Dishwasher. Wall hung vanities, Tiled Showerbases with Tiled Niches to Ensuites & Bathrooms. Carpet to Bedrooms & Vinyl boards to all main living, Tiles to Wet areas, Square set cornice, Downlights, Clipsal Iconic Switches. Option to customise both inclusions & design layout/façade.