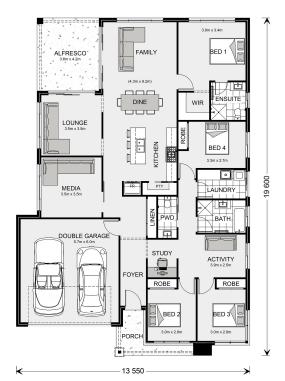

## Iluka 240

⊨ 4 🗁 2.5 🚍 2

## Inclusions:

- + Alpine Facade (alt facades available)
- + Exposed aggregate driveway
- + AC and ceiling fans
- + Stone bench tops
- + 2550 ceiling height
- + Contact for complete inclusion package details