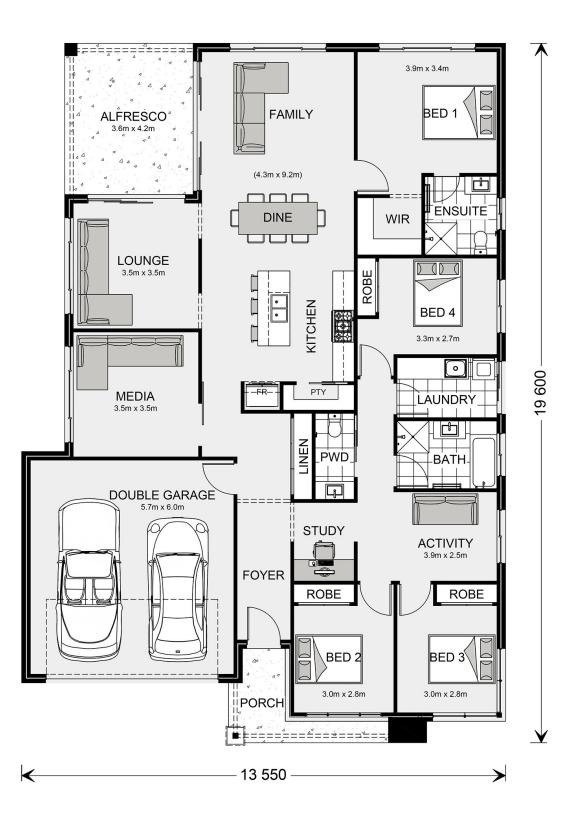

## Iluka 240

⊨ 4 🗁 2.5 🚍 2

## Inclusions:

- + Alpine Facade (alt facades available)
- + Exposed aggregate driveway
- + AC and ceiling fans
- + Stone bench tops
- + 2550 ceiling height
- + Contact for complete inclusion package details