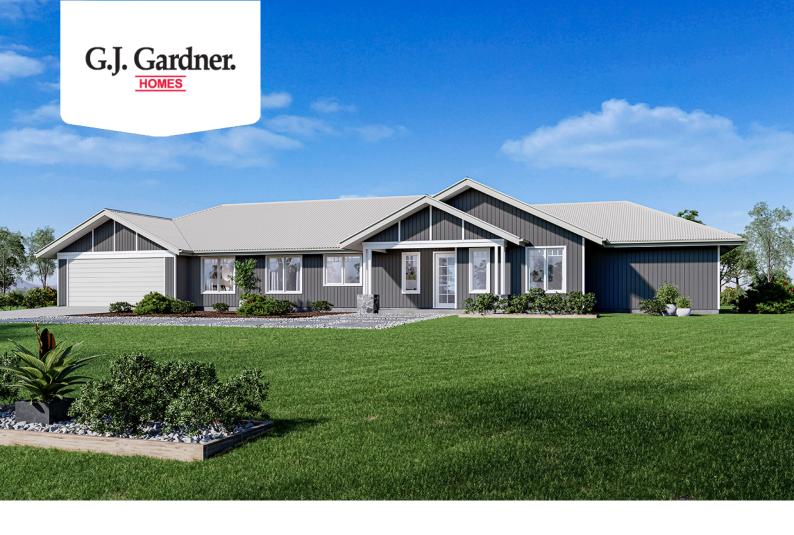

## Flaxton 224

**⊨** 4 **□** 2 **□** 2

Lot 138 Wirraglen Estate, Highfields

Land Area: 695 m<sup>2</sup>

Contact Daniel Dalley on 0479 106 835

## Inclusions:

- + Hampton's Facade (alt facades available)
- + Exposed aggregate driveway
- + Stone bench tops
- + 2550 ceiling height
- + Contact for complete inclusion package details

<sup>\*</sup> Price listed is indicative only and does not include stamp duty, legal fees or conveyancing costs. Images may depict optional upgrades including fixtures, fencing, landscaping, features, facades, finishes and/or other items which are not included in the stated price. Further information overleaf. For further information, please talk to a New Homes Consultant or visit our website at https://www.gjgardner.com.au/house-and-land-pricing.