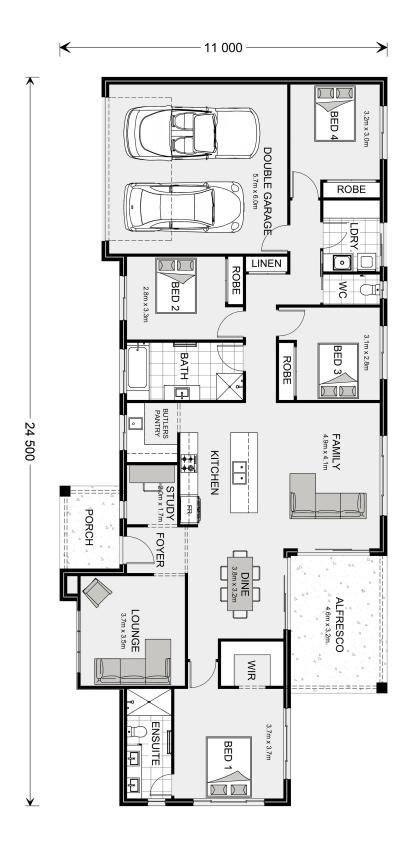

## Flaxton 224

**⊨** 4 **□** 2 **□** 2

Lot 138 Wirraglen Estate, Highfields

Land Area: 695 m<sup>2</sup>

Contact Daniel Dalley on 0479 106 835

## Inclusions:

- + Hampton's Facade (alt facades available)
- + Exposed aggregate driveway
- + Stone bench tops
- + 2550 ceiling height
- + Contact for complete inclusion package details

<sup>\*</sup> Price listed is indicative only and does not include stamp duty, legal fees or conveyancing costs. Images may depict optional upgrades including fixtures, fencing, landscaping, features, facades, finishes and/or other items which are not included in the stated price. Further information overleaf. For further information, please talk to a New Homes Consultant or visit our website at https://www.gjgardner.com.au/house-and-land-pricing.