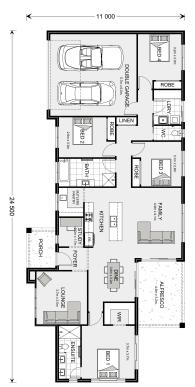

## Flaxton 224

**⊨** 4 **□** 2 **□** 2

Lot 138 Wirraglen Estate, Highfields

Land Area: 695 m<sup>2</sup>

Contact Daniel Dalley on 0479 106 835

## Inclusions:

- + Hampton's Facade (alt facades available)
- + Exposed aggregate driveway
- + Stone bench tops
- + 2550 ceiling height
- + Contact for complete inclusion package details

<sup>\*</sup> Price listed is indicative only and does not include stamp duty, legal fees or conveyancing costs. Images may depict optional upgrades including fixtures, fencing, landscaping, features, facades, finishes and/or other items which are not included in the stated price. Further information overleaf. For further information, please talk to a New Homes Consultant or visit our website at https://www.gjgardner.com.au/house-and-land-pricing.