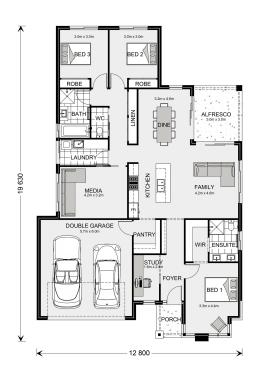

## Inclusions:

- + Air conditioning throughout
- + Silver range vinyl plank to living
- + Exposed aggregate driveway
- + Silver range tiles to alfresco
- + Builders range stone benchtops to Kitchen and vanities
- + Silver range carpet to lounge and bedrooms

<sup>\*</sup> Package price is based on Coolum 205 standard floor plan and standard façade (may be smaller than façade shown). Package may be subject to developer's design review panel, council final approval and G.J. Gardner Homes procedure of purchase. Package price excludes stamp duty on land, legal fees and conveyancing costs (including 6 Legal/74189757\_2 transfer of title and searches). Prices are current as of May 13, 2024 and are inclusive of GST. Prices may change without notice. Packages are subject to availability. Package subject to two separate contracts relating to the building and the land respectively. Photographs may depict fixtures, finishes and features not supplied by G.J Gardner Homes. Excluded items may include but are not limited to landscaping items such as planter boxes, retaining walls, water features, pergolas, screens, driveways and decorative items such as fencing and outdoor kitchens or barbeques. Photographs may also depict inclusions not forming part of the standard design and which may be subject to additional costs. This design and illustration remains the property of G.J Gardner Homes and may not be reproduced in whole or in part without written consent. For detailed home pricing, please talk to a New Homes Consultant or visit our website at https://www.gjgardner.com.au/house-and-land-pricing. Bullock Built Homes Pty Ltd trading as G.J. Gardner Homes Mackay. Builders License 15082244.