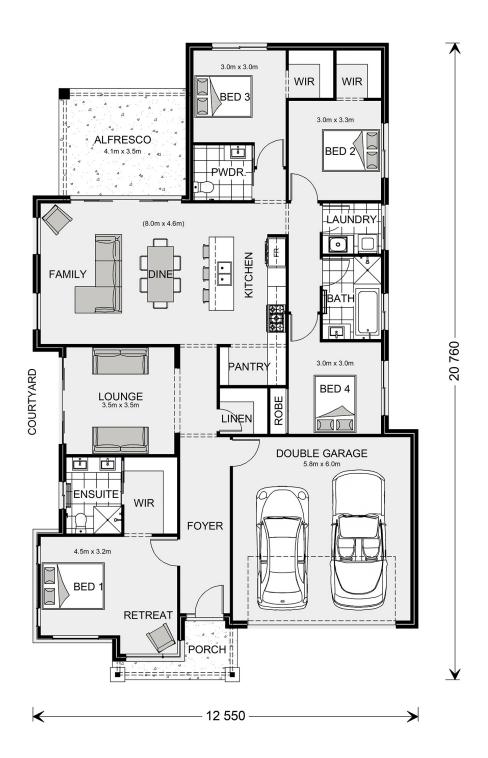

## Long Bay 220

tba Mirage Crescent, Shoal Point

Land Area: 705 m<sup>2</sup>

Contact Lyneece Joblin on 0418 731 441

## Inclusions:

- + Air conditioning throughout
- + Builders range stone benchtops to Kitchen and vanities
- + Silver range carpet to lounge and bedrooms
- + Silver range vinyl plank to living
- + Silver range tiles to alfresco

<sup>\*</sup> Package price is based on Long Bay 220 standard floor plan and standard façade (may be smaller than façade shown). Package may be subject to developer's design review panel, council final approval and G.J. Gardner Homes procedure of purchase. Package price excludes stamp duty on land, legal fees and conveyancing costs (including 6 Legal/74189757\_2 transfer of title and searches). Prices are current as of May 11, 2024 and are inclusive of GST. Prices may change without notice. Packages are subject to availability. Package subject to two separate contracts relating to the building and the land respectively. Photographs may depict fixtures, finishes and features not supplied by G.J Gardner Homes. Excluded items may include but are not limited to landscaping items such as planter boxes, retaining walls, water features, pergolas, screens, driveways and decorative items such as fencing and outdoor kitchens or barbeques. Photographs may also depict inclusions not forming part of the standard design and which may be subject to additional costs. This design and illustration remains the property of G.J Gardner Homes and may not be reproduced in whole or in part without written consent. For detailed home pricing, please talk to a New Homes Consultant or visit our website at https://www.gjgardner.com.au/house-and-land-pricing. Bullock Built Homes Pty Ltd trading as G.J. Gardner Homes Mackay. Builders License 15082244.