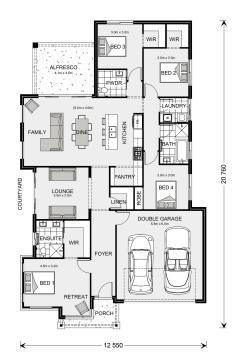

## Long Bay 220

tba Mirage Crescent, Shoal Point

Land Area: 705 m<sup>2</sup>

Contact Lyneece Joblin on 0418 731 441

## Inclusions:

- + Air conditioning throughout
- + Builders range stone benchtops to Kitchen and vanities
- + Silver range carpet to lounge and bedrooms
- + Silver range vinyl plank to living
- + Silver range tiles to alfresco

<sup>\*</sup> Package price is based on Long Bay 220 standard floor plan and standard façade (may be smaller than façade shown). Package may be subject to developer's design review panel, council final approval and G.J. Gardner Homes procedure of purchase. Package price excludes stamp duty on land, legal fees and conveyancing costs (including 6 Legal/74189757\_2 transfer of title and searches). Prices are current as of May 11, 2024 and are inclusive of GST. Prices may change without notice. Packages are subject to availability. Package subject to two separate contracts relating to the building and the land respectively. Photographs may depict fixtures, finishes and features not supplied by G.J Gardner Homes. Excluded items may include but are not limited to landscaping items such as planter boxes, retaining walls, water features, pergolas, screens, driveways and decorative items such as fencing and outdoor kitchens or barbeques. Photographs may also depict inclusions not forming part of the standard design and which may be subject to additional costs. This design and illustration remains the property of G.J Gardner Homes and may not be reproduced in whole or in part without written consent. For detailed home pricing, please talk to a New Homes Consultant or visit our website at https://www.gjgardner.com.au/house-and-land-pricing. Bullock Built Homes Pty Ltd trading as G.J. Gardner Homes Mackay. Builders License 15082244.