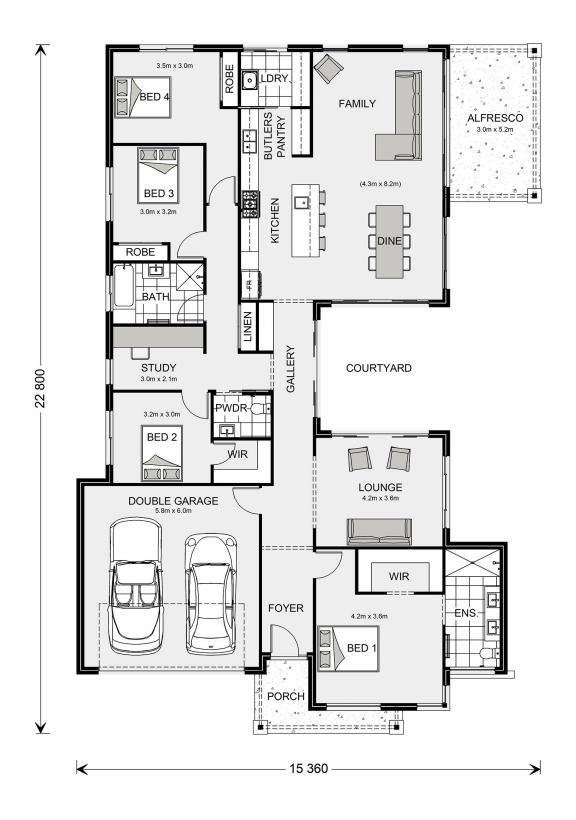

## Samsara 260

Lot 120 Sea Salt, Lammermoor

Land Area: 827 m<sup>2</sup>

Contact Heather Abraham on 0428 743 505

## Inclusions:

- + Mitsubishi Reverse Cycle Ducted Air Conditioning
- + Turf/Fences & Gate Allowance \$12,000
- + Kitchen/Laundry Allowance \$22,000
- + Wifi Ring Spot Security Camera installed to Front Facade