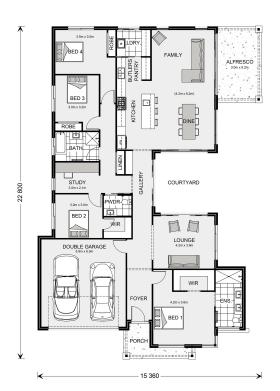

## Samsara 260

Lot 120 Sea Salt, Lammermoor

Land Area: 827 m<sup>2</sup>

Contact Heather Abraham on 0428 743 505

## Inclusions:

- + Mitsubishi Reverse Cycle Ducted Air Conditioning
- + Turf/Fences & Gate Allowance \$12,000
- + Kitchen/Laundry Allowance \$22,000
- + Wifi Ring Spot Security Camera installed to Front Facade