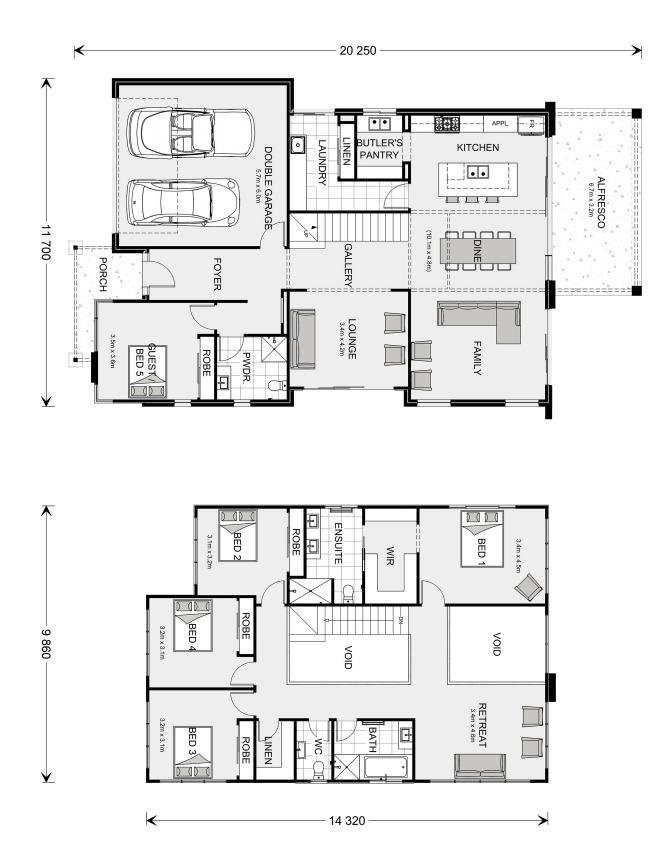

## Castaway 335

⊨ 5 🗁 3.5 🚍 2

#### Inclusions:

- + Exclusive Pappy's Beach Estate with C3 wind rating and Colorbond Ultra
- + Air conditioning throughout
- + Smartstone Essentials stone benchtops throughout
- + Element Inclusions and exposed agg driveway
- + Silver range carpet, vinyl plank and tiles
- + 2550 ceilings to both floors