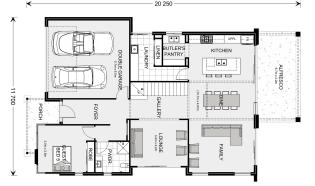

## Castaway 335

⊨ 5 🗁 3.5 🚍 2

#### Inclusions:

- + Exclusive Pappy's Beach Estate with C3 wind rating and Colorbond Ultra
- + Air conditioning throughout
- + Smartstone Essentials stone benchtops throughout
- + Element Inclusions and exposed agg driveway
- + Silver range carpet, vinyl plank and tiles
- + 2550 ceilings to both floors