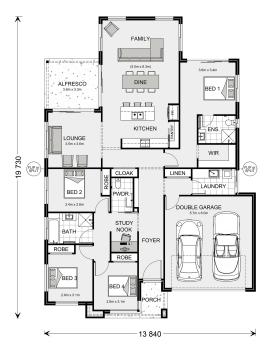

## Hawkesbury 228

⊨ 4 🗁 2.5 🚍 2

## Inclusions:

- + Executive facade (alt facades available)
- + Exposed aggregate driveway
- + AC and ceiling fans
- + Stone bench tops
- + 2550 ceiling height
- + Contact for complete inclusion package details