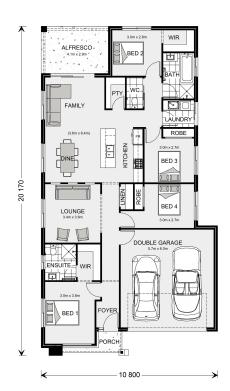

## **Bridgewater 194**

Lot 112 Wirraglen Estate, Highfields

Land Area: 660 m<sup>2</sup>

Contact Daniel Dalley on 0479 106 835

## Inclusions:

- + Hamptons Facade (alt facades available)
- + Exposed aggregate driveway
- + AC and ceiling fans
- + Stone bench tops
- + 2550 ceiling height
- + Contact for complete inclusion package details