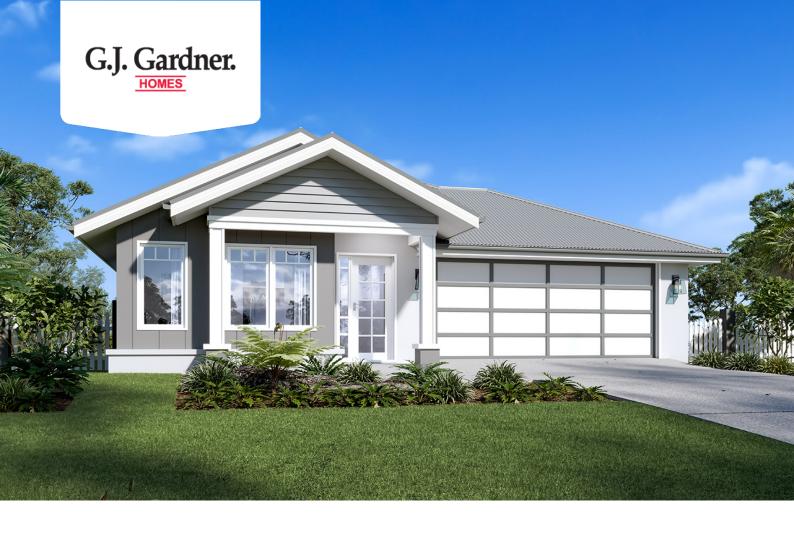

## **Bridgewater 194**

Lot 112 Wirraglen Estate, Highfields

Land Area: 660 m<sup>2</sup>

Contact Daniel Dalley on 0479 106 835

## Inclusions:

- + Hamptons Facade (alt facades available)
- + Exposed aggregate driveway
- + AC and ceiling fans
- + Stone bench tops
- + 2550 ceiling height
- + Contact for complete inclusion package details