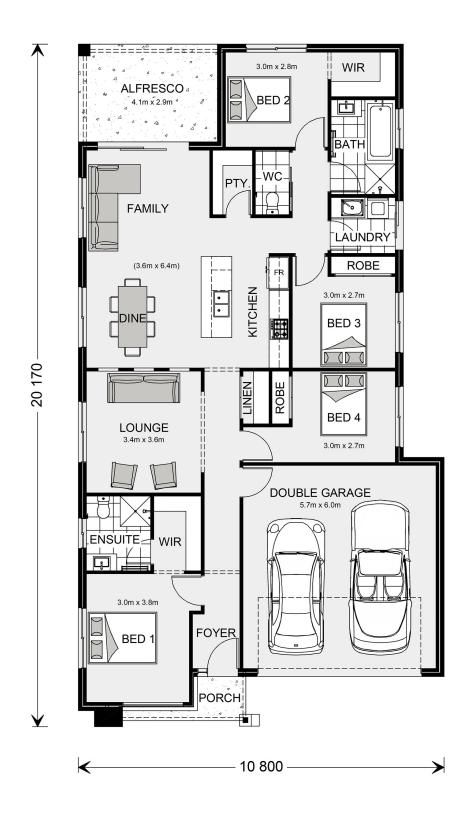

## **Bridgewater 194**

Lot 112 Wirraglen Estate, Highfields

Land Area: 660 m<sup>2</sup>

Contact Daniel Dalley on 0479 106 835

## Inclusions:

- + Hamptons Facade (alt facades available)
- + Exposed aggregate driveway
- + AC and ceiling fans
- + Stone bench tops
- + 2550 ceiling height
- + Contact for complete inclusion package details