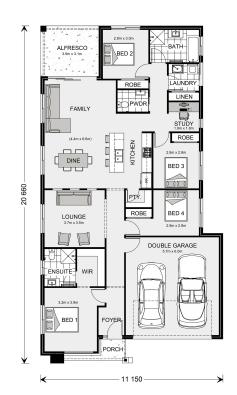

## **Bridgewater 205**

## Inclusions:

+ A few inclusions are: Executive/Hamptons/Resort Facade options, Colourbond Roof, Concrete to Driveway, Porch & Alfresco, TV Antenna, Clothesline & Letterbox. Westinghouse 600mm appliances including Dishwasher. Wall hung vanities, Tiled Showerbases with Tiled Niches to Ensuites & Bathrooms. Carpet to Bedrooms & Vinyl boards to all main living, Tiles to Wet areas, Square set cornice, Downlights, Clipsal Iconic Switches. Option to customise both inclusions & design layout/façade.