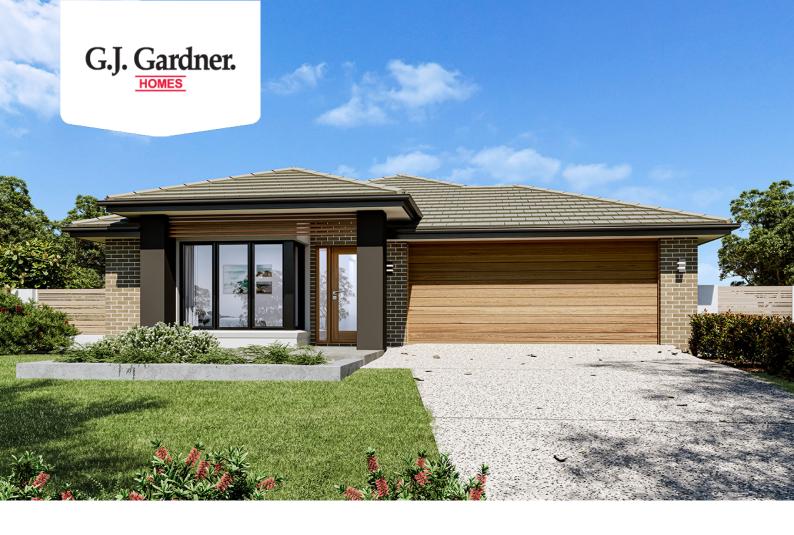

## **Bridgewater 205**

## 11 Farriers Creek Estate, Burpengary

Land Area: 400 m<sup>2</sup>

Contact Louise Newton on 0487 326 041

## Inclusions:

+ A few inclusions are: Executive/Hamptons/Resort Facade options, Colourbond Roof, Concrete to Driveway, Porch & Alfresco, TV Antenna, Clothesline & Letterbox. Westinghouse 600mm appliances including Dishwasher. Wall hung vanities, Tiled Showerbases with Tiled Niches to Ensuites & Bathrooms. Carpet to Bedrooms & Vinyl boards to all main living, Tiles to Wet areas, Square set cornice, Downlights, Clipsal Iconic Switches. Option to customise both inclusions & design layout/façade.