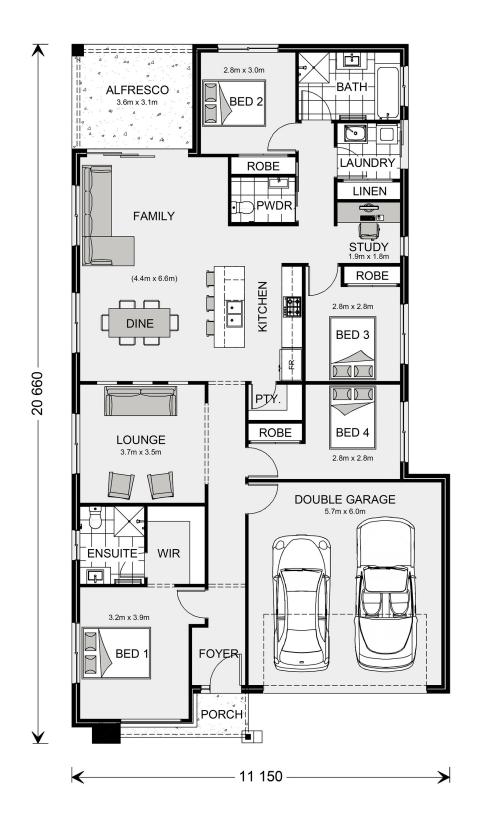

## **Bridgewater 205**

## Inclusions:

+ A few inclusions are: Executive/Hamptons/Resort Facade options, Colourbond Roof, Concrete to Driveway, Porch & Alfresco, TV Antenna, Clothesline & Letterbox. Westinghouse 600mm appliances including Dishwasher. Wall hung vanities, Tiled Showerbases with Tiled Niches to Ensuites & Bathrooms. Carpet to Bedrooms & Vinyl boards to all main living, Tiles to Wet areas, Square set cornice, Downlights, Clipsal Iconic Switches. Option to customise both inclusions & design layout/façade.