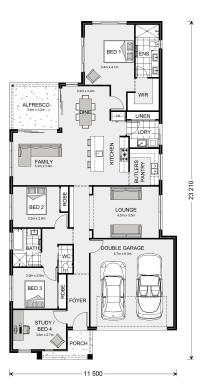

## **Edgewater 219**

⊨ 4 🗁 2 🖨 2

## 1 McCreadie Way, Ormeau Hills

Land Area: 432 m<sup>2</sup>

Contact Buddy Randall on 07 5502 3642