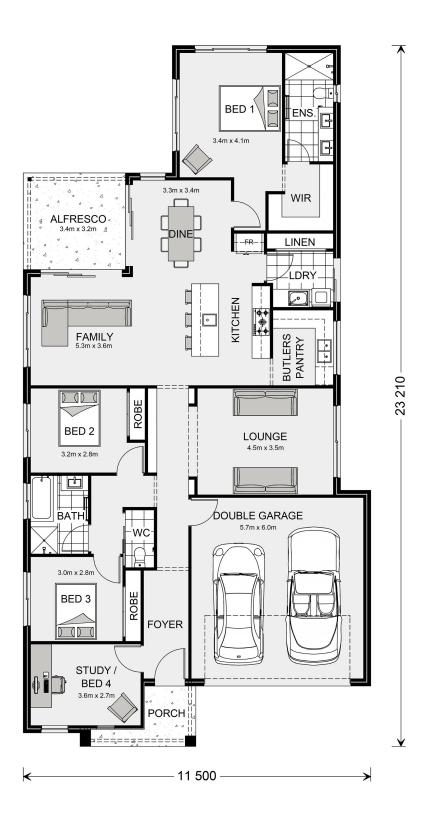

## **Edgewater 219**

⊨ 4 🗁 2 🖨 2

## 1 McCreadie Way, Ormeau Hills

Land Area: 432 m<sup>2</sup>

Contact Buddy Randall on 07 5502 3642