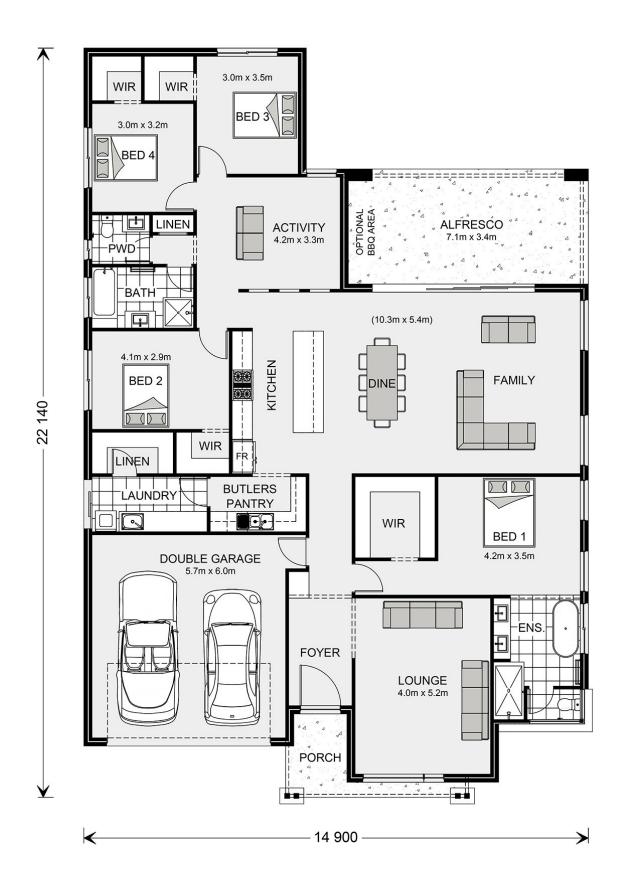

## Vista 285 (NSW Only)

. Wirlinga, Wirlinga

Land Area: 1000 m<sup>2</sup>

Contact Bruce Stewart on +61412054715

## Inclusions:

+ Walk in Robes to all Bedrooms

<sup>\*</sup> Price listed is indicative only and does not include stamp duty, legal fees or conveyancing costs. Images may depict optional upgrades including fixtures, fencing, landscaping, features, facades, finishes and/or other items which are not included in the stated price. Further information overleaf. For further information, please talk to a New Homes Consultant or visit our website at https://www.gjgardner.com.au/house-and-land-pricing.

<sup>\*</sup> Package price is based on Vista 285 (NSW Only) standard floor plan and standard façade (may be smaller than façade shown). Package may be subject to developer's design review panel, council final approval and G.J. Gardner Homes procedure of purchase. Package price excludes stamp duty on land, legal fees and conveyancing costs (including 6 Legal/74189757\_2 transfer of title and searches). Prices are current as of May 9, 2024 and are inclusive of GST. Prices may change without notice. Packages are subject to availability. Package subject to two separate contracts relating to the building and the land respectively. Photographs may depict fixtures, finishes and features not supplied by G.J Gardner Homes. Excluded items may include but are not limited to landscaping items such as planter boxes, retaining walls, water features, pergolas, screens, driveways and decorative items such as fencing and outdoor kitchens or barbeques. Photographs may also depict inclusions not forming part of the standard design and which may be subject to additional costs. This design and illustration remains the property of G.J Gardner Homes and may not be reproduced in whole or in part without written consent. For detailed home pricing, please talk to a New Homes Consultant or visit our website at https://www.gjgardner.com.au/house-and-land-pricing. Elite Building Pty Ltd trading as G.J. Gardner Homes - Albury. Builders License NSW 207647C.