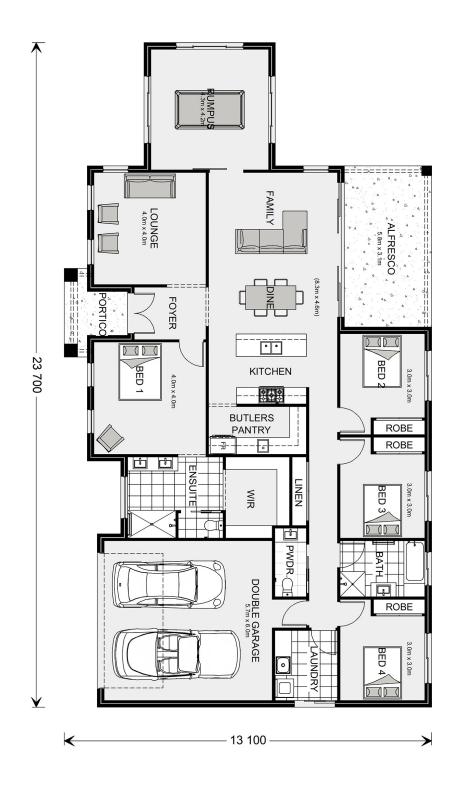

## Oakdale 255 (NSW Only)

TBC Wonga La, Malua Bay

Land Area: 1.49 ha

Contact Emily Zahra on 0244721628

<sup>\*</sup> Package price is based on Oakdale 255 (NSW Only) standard floor plan and standard façade (may be smaller than façade shown). Package may be subject to developer's design review panel, council final approval and G.J. Gardner Homes procedure of purchase. Package price excludes stamp duty on land, legal fees and conveyancing costs (including 6 Legal/74189757\_2 transfer of title and searches). Prices are current as of May 16, 2024 and are inclusive of GST. Prices may change without notice. Packages are subject to availability. Package subject to two separate contracts relating to the building and the land respectively. Photographs may depict fixtures, finishes and features not supplied by G.J Gardner Homes. Excluded items may include but are not limited to landscaping items such as planter boxes, retaining walls, water features, pergolas, screens, driveways and decorative items such as fencing and outdoor kitchens or barbeques. Photographs may also depict inclusions not forming part of the standard design and which may be subject to additional costs. This design and illustration remains the property of G.J Gardner Homes and may not be reproduced in whole or in part without written consent. For detailed home pricing, please talk to a New Homes Consultant or visit our website at https://www.gjgardner.com.au/house-and-land-pricing. Better Builders Batemans Bay trading as G.J. Gardner Homes - Batemans Bay. Builders License 250712C.