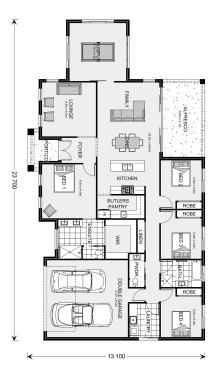

## Oakdale 255 (NSW Only)

TBC Wonga La, Malua Bay

Land Area: 1.49 ha

Contact Emily Zahra on 0244721628

<sup>\*</sup> Package price is based on Oakdale 255 (NSW Only) standard floor plan and standard façade (may be smaller than façade shown). Package may be subject to developer's design review panel, council final approval and G.J. Gardner Homes procedure of purchase. Package price excludes stamp duty on land, legal fees and conveyancing costs (including 6 Legal/74189757\_2 transfer of title and searches). Prices are current as of May 16, 2024 and are inclusive of GST. Prices may change without notice. Packages are subject to availability. Package subject to two separate contracts relating to the building and the land respectively. Photographs may depict fixtures, finishes and features not supplied by G.J Gardner Homes. Excluded items may include but are not limited to landscaping items such as planter boxes, retaining walls, water features, pergolas, screens, driveways and decorative items such as fencing and outdoor kitchens or barbeques. Photographs may also depict inclusions not forming part of the standard design and which may be subject to additional costs. This design and illustration remains the property of G.J Gardner Homes and may not be reproduced in whole or in part without written consent. For detailed home pricing, please talk to a New Homes Consultant or visit our website at https://www.gjgardner.com.au/house-and-land-pricing. Better Builders Batemans Bay trading as G.J. Gardner Homes - Batemans Bay. Builders License 250712C.