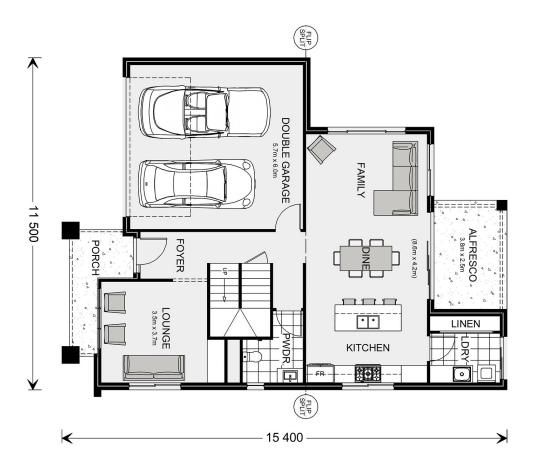

## **Kingston 225**

## Inclusions:

- + Fully customisable plans
- + A huge range of standard inclusions & show room full of optional upgrades
- + Caesarstone Benchtops & Smeg Kitchen Appliances
- + Vinyl Plank Flooring to Living Areas, Carpet to Bedrooms
- + Exposed Aggregate Driveway
- + Move in on hand over day