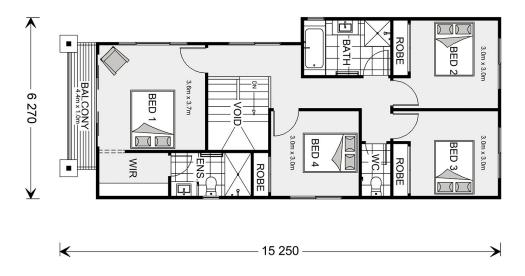

## **Kingston 225**

## Lot 612 Mahoganey Parade, Goonellabah

Land Area: 682 m<sup>2</sup>

## Inclusions:

- + Fully customisable plans
- + A huge range of standard inclusions & show room full of optional upgrades
- + Caesarstone Benchtops & Smeg Kitchen Appliances
- + Vinyl Plank Flooring to Living Areas, Carpet to Bedrooms
- + Exposed Aggregate Driveway
- + Move in on hand over day