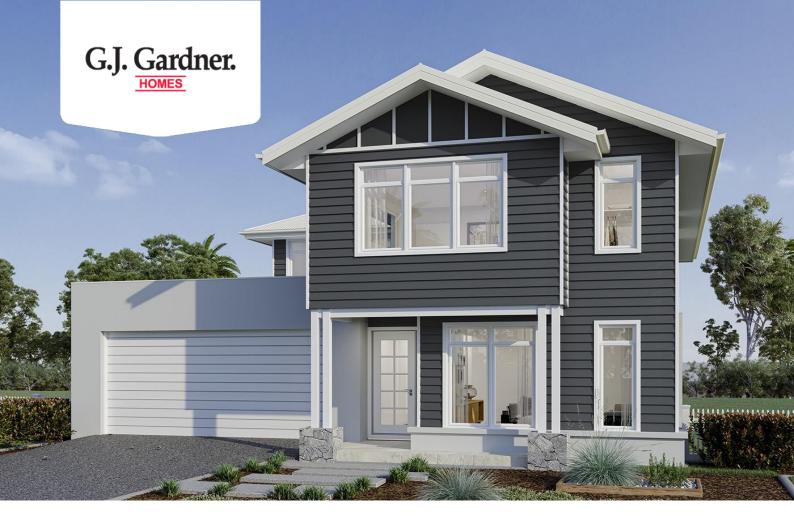

## **Kingston 225**

## Lot 612 Mahoganey Parade, Goonellabah

Land Area: 682 m<sup>2</sup>

## Inclusions:

- + Fully customisable plans
- + A huge range of standard inclusions & show room full of optional upgrades
- + Caesarstone Benchtops & Smeg Kitchen Appliances
- + Vinyl Plank Flooring to Living Areas, Carpet to Bedrooms
- + Exposed Aggregate Driveway
- + Move in on hand over day