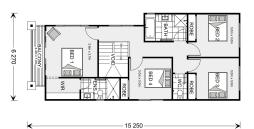

## **Kingston 225**

## Inclusions:

- + Fully customisable plans
- + A huge range of standard inclusions & show room full of optional upgrades
- + Caesarstone Benchtops & Smeg Kitchen Appliances
- + Vinyl Plank Flooring to Living Areas, Carpet to Bedrooms
- + Exposed Aggregate Driveway
- + Move in on hand over day