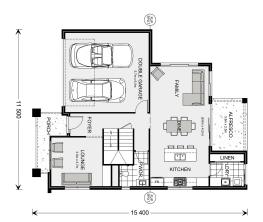

## **Kingston 225**

## Inclusions:

- + Fully customisable plans
- + A huge range of standard inclusions & show room full of optional upgrades
- + Caesarstone Benchtops & Smeg Kitchen Appliances
- + Vinyl Plank Flooring to Living Areas, Carpet to Bedrooms
- + Exposed Aggregate Driveway
- + Move in on hand over day