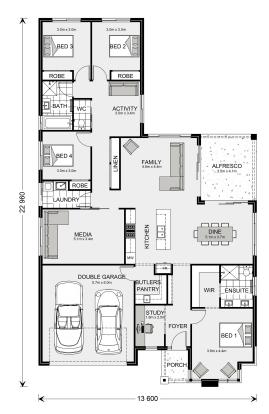

## Coolum 248

Lot 47 Barton Ridge, Thrumster

Land Area: 536 m<sup>2</sup>

Contact Andrew Doherty on 0477 157 838

## Inclusions:

- + Designer Inclusions and Finishes
- + 90cm Smeg Freestanding Cooker, Rangehood and Dishwasher
- + Carpet to Bedrooms, Tiles to Remaining Areas
- + Reverse Cycle Ducted Air Con
- + Stone Tops to Kitchen, Butlers, Ensuite and Laundry
- + Flexibility to Customise Design, Facade and Inclusions to Suit YOUR Lifestyle