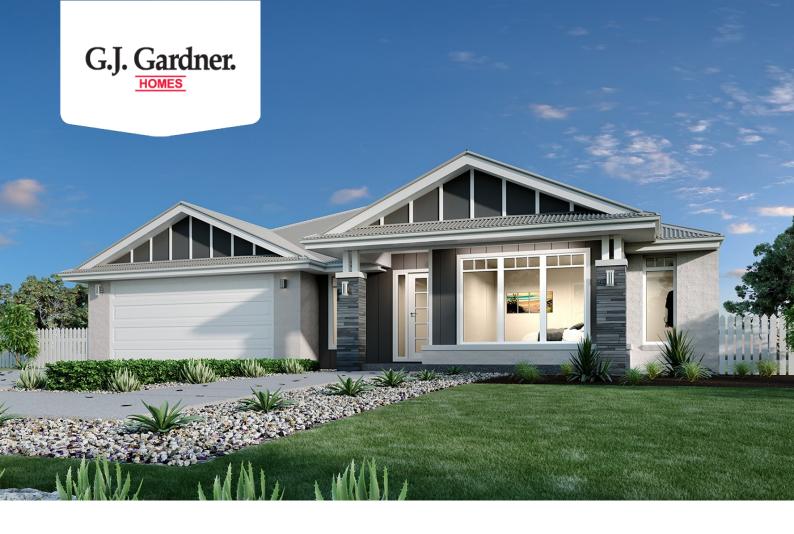

## Coolum 248

Lot 47 Barton Ridge, Thrumster

Land Area: 536 m<sup>2</sup>

Contact Andrew Doherty on 0477 157 838

## Inclusions:

- + Designer Inclusions and Finishes
- + 90cm Smeg Freestanding Cooker, Rangehood and Dishwasher
- + Carpet to Bedrooms, Tiles to Remaining Areas
- + Reverse Cycle Ducted Air Con
- + Stone Tops to Kitchen, Butlers, Ensuite and Laundry
- + Flexibility to Customise Design, Facade and Inclusions to Suit YOUR Lifestyle