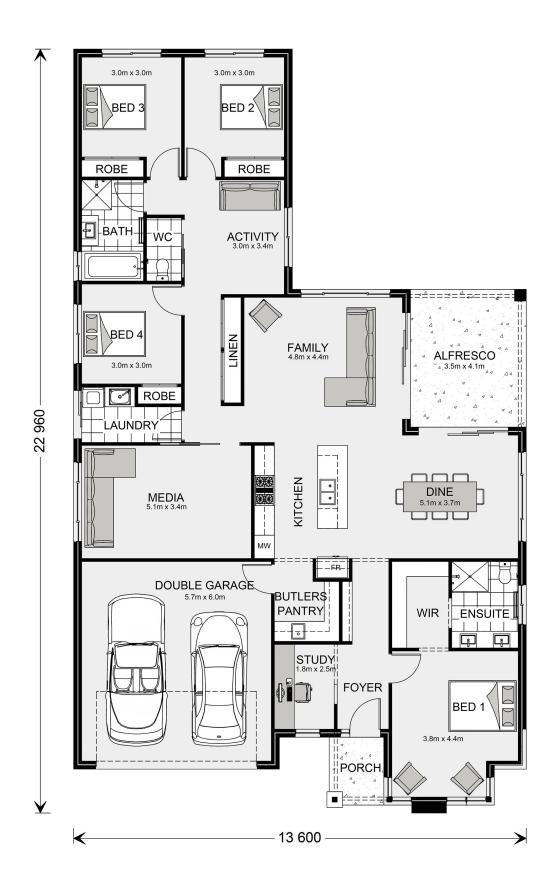

## Coolum 248

Lot 47 Barton Ridge, Thrumster

Land Area: 536 m<sup>2</sup>

Contact Andrew Doherty on 0477 157 838

## Inclusions:

- + Designer Inclusions and Finishes
- + 90cm Smeg Freestanding Cooker, Rangehood and Dishwasher
- + Carpet to Bedrooms, Tiles to Remaining Areas
- + Reverse Cycle Ducted Air Con
- + Stone Tops to Kitchen, Butlers, Ensuite and Laundry
- + Flexibility to Customise Design, Facade and Inclusions to Suit YOUR Lifestyle