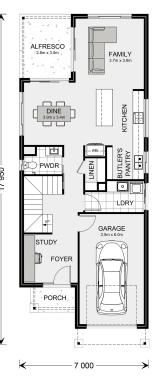

## Rozelle 225

Lot 413 Proposed Rd, Box Hill

Land Area: 363 m<sup>2</sup>

Contact James Gosselin on +61423676138

## **Inclusions:**

- + Stone benchtops to Kitchen
- + Coloured concrete Driveway
- + Stainless Steel appliances to Kitchen
- + Ducted, reverse-cycle air conditioning
- + Tiles to common areas, Carpet to bedrooms
- + Soft landscaping, letterbox & clothesline