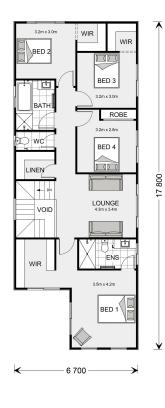

## Rozelle 225

Lot 413 Proposed Rd, Box Hill

Land Area: 363 m<sup>2</sup>

Contact James Gosselin on +61423676138

## **Inclusions:**

- + Stone benchtops to Kitchen
- + Coloured concrete Driveway
- + Stainless Steel appliances to Kitchen
- + Ducted, reverse-cycle air conditioning
- + Tiles to common areas, Carpet to bedrooms
- + Soft landscaping, letterbox & clothesline