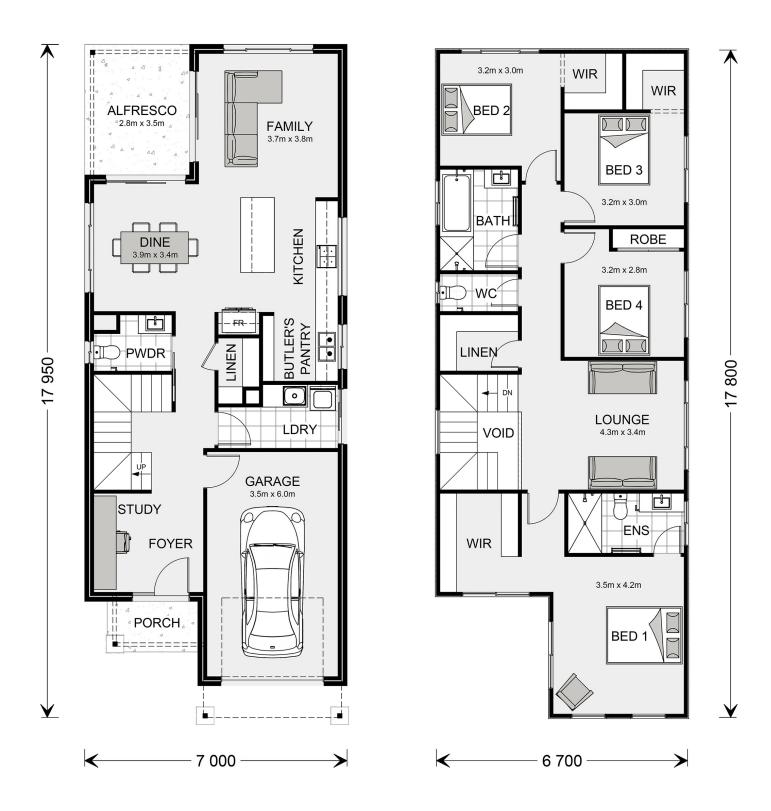

## Rozelle 225

Lot 413 Proposed Rd, Box Hill

Land Area: 363 m<sup>2</sup>

Contact James Gosselin on +61423676138

## **Inclusions:**

- + Stone benchtops to Kitchen
- + Coloured concrete Driveway
- + Stainless Steel appliances to Kitchen
- + Ducted, reverse-cycle air conditioning
- + Tiles to common areas, Carpet to bedrooms
- + Soft landscaping, letterbox & clothesline