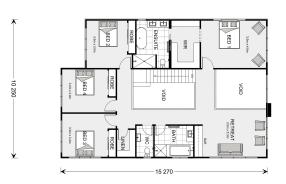

## Castaway 370

**□** 5 **□** 3.5 **□** 2

Lot 40 Barton Ridge, Thrumster

Land Area: 548 m<sup>2</sup>

Contact Andrew Doherty on 0477 157 838

## Inclusions:

- + Designer Inclusions and Finishes
- + 90 Smeg Freestanding Cooker, Rangehood and Dishwasher
- + Carpet to Bedrooms, Tiles to Remaining Areas
- + Reverse Cycle Ducted Air Con
- + Stone Tops to Kitchen, Butlers, Bathroom, Ensuite and Laundry
- + Flexibility top Customise Design, Facade and Inclusions to Suit YOUR Lifestyle