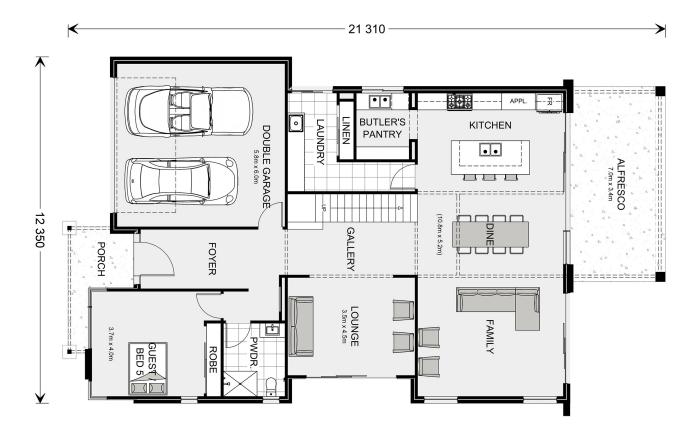

## Castaway 370

**□** 5 **□** 3.5 **□** 2

Lot 40 Barton Ridge, Thrumster

Land Area: 548 m<sup>2</sup>

Contact Andrew Doherty on 0477 157 838

## Inclusions:

- + Designer Inclusions and Finishes
- + 90 Smeg Freestanding Cooker, Rangehood and Dishwasher
- + Carpet to Bedrooms, Tiles to Remaining Areas
- + Reverse Cycle Ducted Air Con
- + Stone Tops to Kitchen, Butlers, Bathroom, Ensuite and Laundry
- + Flexibility top Customise Design, Facade and Inclusions to Suit YOUR Lifestyle