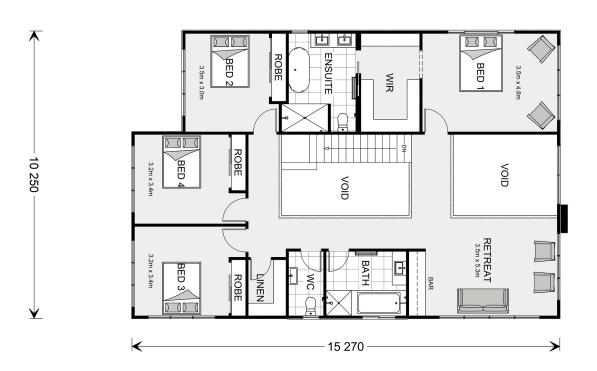

## Castaway 370

**□** 5 **□** 3.5 **□** 2

Lot 40 Barton Ridge, Thrumster

Land Area: 548 m<sup>2</sup>

Contact Andrew Doherty on 0477 157 838

## Inclusions:

- + Designer Inclusions and Finishes
- + 90 Smeg Freestanding Cooker, Rangehood and Dishwasher
- + Carpet to Bedrooms, Tiles to Remaining Areas
- + Reverse Cycle Ducted Air Con
- + Stone Tops to Kitchen, Butlers, Bathroom, Ensuite and Laundry
- + Flexibility top Customise Design, Facade and Inclusions to Suit YOUR Lifestyle