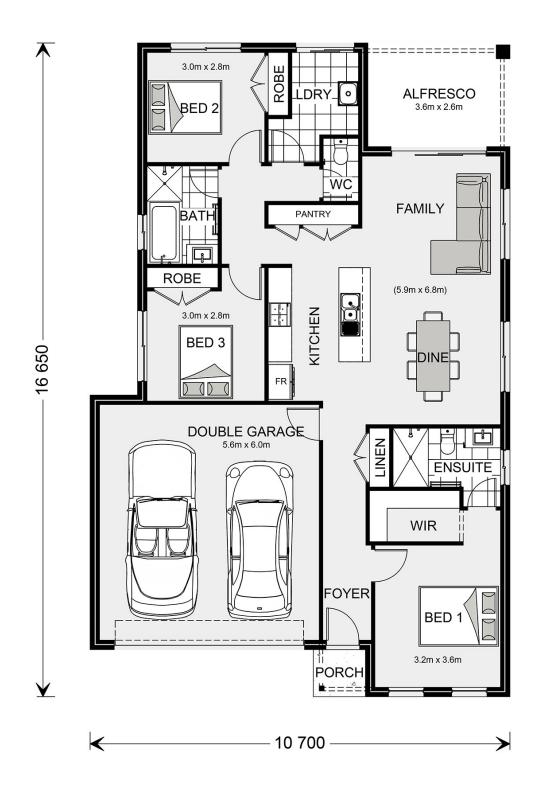

## Nova 160 (NSW Only)

Lot 32 Watson Street, Yass

Land Area: 750 m<sup>2</sup>

Contact David De Freitas on 0490523650

## Inclusions:

- + 7 Star Basix Upgraded Insulation & Standard Double Glazed Windows
- + Alfresco Under Roof & Lined
- + Smeg Cooking Package
- + Daikin Airconditioning
- + Professional Consultations With A Colour Designer & Electrician
- + PLUS many more available options