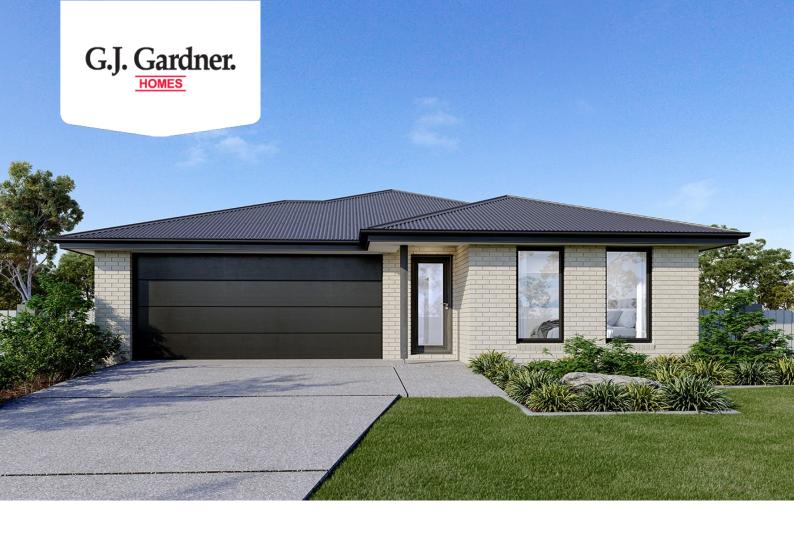

## Nova 160 (NSW Only)

Lot 32 Watson Street, Yass

Land Area: 750 m<sup>2</sup>

Contact David De Freitas on 0490523650

## Inclusions:

- + 7 Star Basix Upgraded Insulation & Standard Double Glazed Windows
- + Alfresco Under Roof & Lined
- + Smeg Cooking Package
- + Daikin Airconditioning
- + Professional Consultations With A Colour Designer & Electrician
- + PLUS many more available options