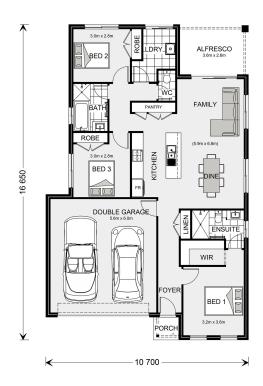

## Nova 160 (NSW Only)

Lot 32 Watson Street, Yass

Land Area: 750 m<sup>2</sup>

Contact David De Freitas on 0490523650

## Inclusions:

- + 7 Star Basix Upgraded Insulation & Standard Double Glazed Windows
- + Alfresco Under Roof & Lined
- + Smeg Cooking Package
- + Daikin Airconditioning
- + Professional Consultations With A Colour Designer & Electrician
- + PLUS many more available options