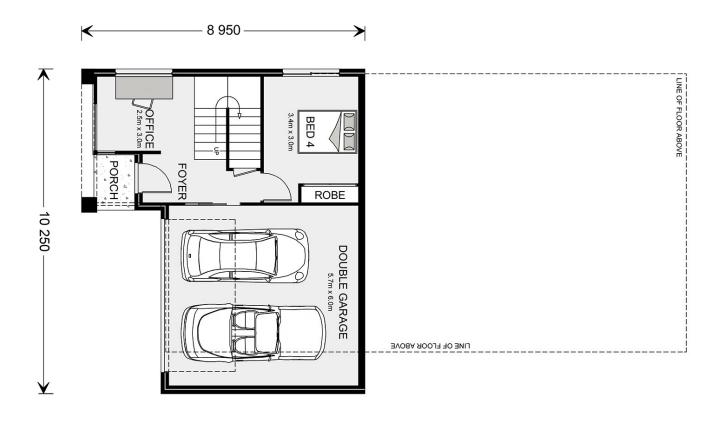

## Ashgrove 230 (Pre NCC22)

Lot 30 Proposed Road, Ulladulla

Land Area: 523 m<sup>2</sup>

Contact Benjamin Dundas on 0487 383 198