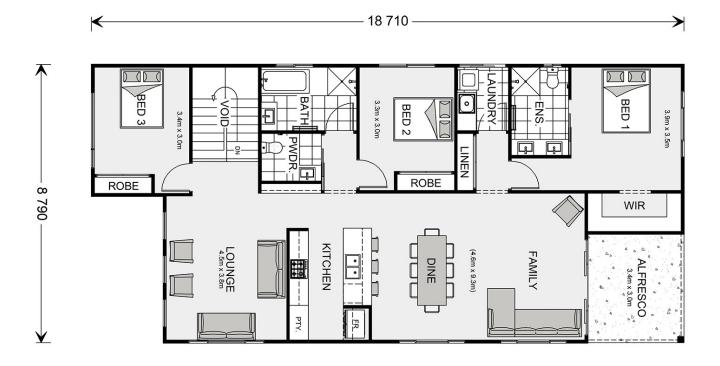

## Ashgrove 230 (Pre NCC22)

Lot 30 Proposed Road, Ulladulla

Land Area: 523 m<sup>2</sup>

Contact Benjamin Dundas on 0487 383 198

## **Inclusions:**

- + Close to Schools
- + 5 minutes to the Shopping Centre
- + 5 minutes to Mollymook Beach
- + 5 minutes to Mollymook Golf Club
- + 10 minutes to Milton

<sup>\*</sup> Price listed is indicative only and does not include stamp duty, legal fees or conveyancing costs. Images may depict optional upgrades including fixtures, fencing, landscaping, features, facades, finishes and/or other items which are not included in the stated price. Further information overleaf. For further information, please talk to a New Homes Consultant or visit our website at https://www.gjgardner.com.au/house-and-land-pricing.