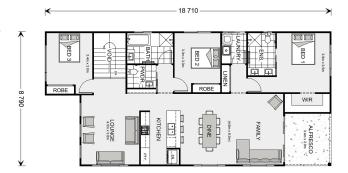

## Ashgrove 230 (Pre NCC22)

Lot 30 Proposed Road, Ulladulla

Land Area: 523 m<sup>2</sup>

Contact Benjamin Dundas on 0487 383 198