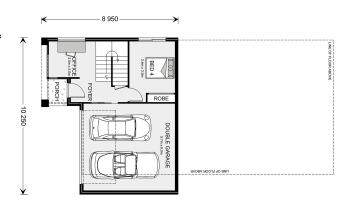

## Ashgrove 230 (Pre NCC22)

Lot 30 Proposed Road, Ulladulla

Land Area: 523 m<sup>2</sup>

Contact Benjamin Dundas on 0487 383 198