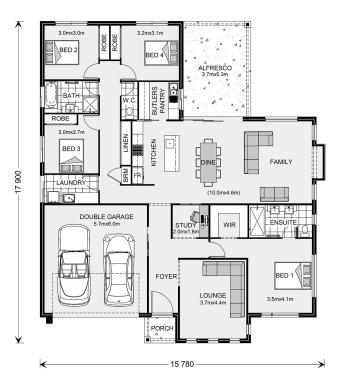

## Fernbank 242 (Pre-NCC22)

Lot 29 Ellen Street, Bungendore

Land Area: 1001 m<sup>2</sup>

Contact David De Freitas on 0490523650

<sup>\*</sup> Package price is based on Fernbank 242 (Pre-NCC22) standard floor plan and standard façade (may be smaller than façade shown). Package may be subject to developer's design review panel, council final approval and G.J. Gardner Homes procedure of purchase. Package price excludes stamp duty on land, legal fees and conveyancing costs (including 6 Legal/74189757\_2 transfer of title and searches). Prices are current as of May 16, 2024 and are inclusive of GST. Prices may change without notice. Packages are subject to availability. Package subject to two separate contracts relating to the building and the land respectively. Photographs may depict fixtures, finishes and features not supplied by G.J Gardner Homes. Excluded items may include but are not limited to landscaping items such as planter boxes, retaining walls, water features, pergolas, screens, driveways and decorative items such as fencing and outdoor kitchens or barbeques. Photographs may also depict inclusions not forming part of the standard design and which may be subject to additional costs. This design and illustration remains the property of G.J Gardner Homes and may not be reproduced in whole or in part without written consent. For detailed home pricing, please talk to a New Homes Consultant or visit our website at https://www.gjgardner.com.au/house-and-land-pricing. D.A. Constructions Pty Ltd trading as G.J. Gardner Homes - Goulburn. Builders License 317838C.