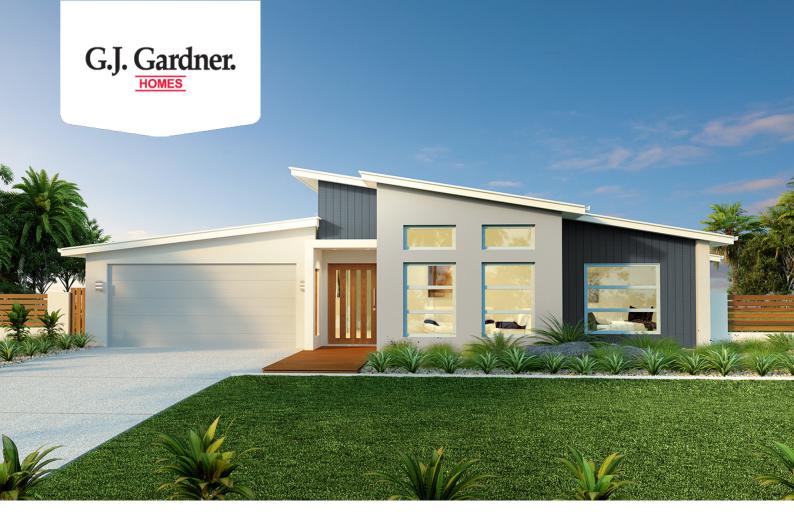

## House & Land Package

\$1,079,370°

## Fernbank 242 (Pre-NCC22)

Lot 29 Ellen Street, Bungendore

Land Area: 1001 m<sup>2</sup>

Contact David De Freitas on 0490523650

## **Inclusions:**

- + 2.57m Ceilings
- + Daikin Ducted Airconditioning
- + 20mm Caesarstone Benchtops
- + Smeg Cooking Package
- + GJ Gardner Goulburn Standard Inclusions

<sup>\*</sup> Price listed is indicative only and does not include stamp duty, legal fees or conveyancing costs. Images may depict optional upgrades including fixtures, fencing, landscaping, features, facades, finishes and/or other items which are not included in the stated price. Further information overleaf. For further information, please talk to a New Homes Consultant or visit our website at https://www.gjgardner.com.au/house-and-land-pricing.