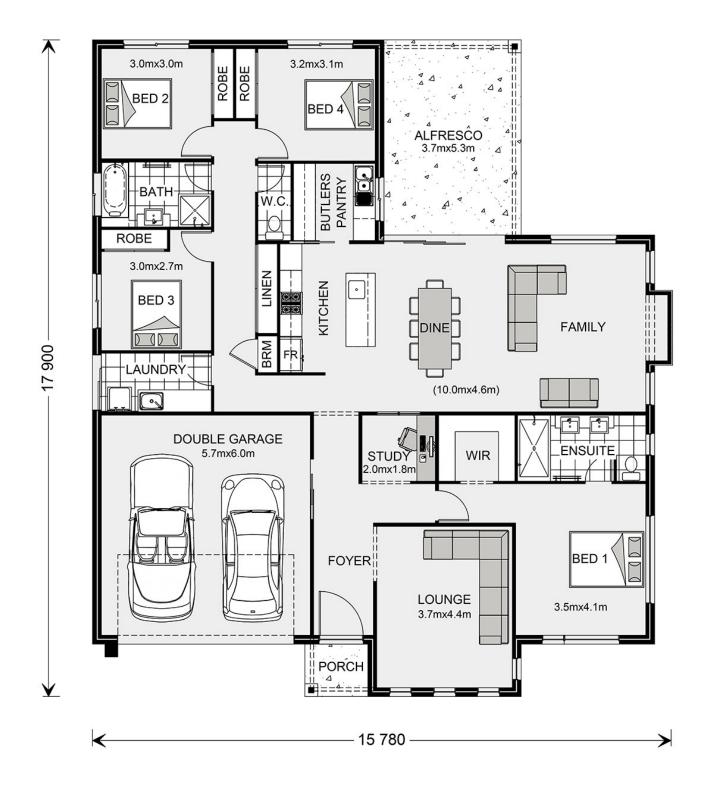

## Fernbank 242 (Pre-NCC22)

Lot 29 Ellen Street, Bungendore

Land Area: 1001 m<sup>2</sup>

Contact David De Freitas on 0490523650

<sup>\*</sup> Package price is based on Fernbank 242 (Pre-NCC22) standard floor plan and standard façade (may be smaller than façade shown). Package may be subject to developer's design review panel, council final approval and G.J. Gardner Homes procedure of purchase. Package price excludes stamp duty on land, legal fees and conveyancing costs (including 6 Legal/74189757\_2 transfer of title and searches). Prices are current as of May 16, 2024 and are inclusive of GST. Prices may change without notice. Packages are subject to availability. Package subject to two separate contracts relating to the building and the land respectively. Photographs may depict fixtures, finishes and features not supplied by G.J Gardner Homes. Excluded items may include but are not limited to landscaping items such as planter boxes, retaining walls, water features, pergolas, screens, driveways and decorative items such as fencing and outdoor kitchens or barbeques. Photographs may also depict inclusions not forming part of the standard design and which may be subject to additional costs. This design and illustration remains the property of G.J Gardner Homes and may not be reproduced in whole or in part without written consent. For detailed home pricing, please talk to a New Homes Consultant or visit our website at https://www.gjgardner.com.au/house-and-land-pricing. D.A. Constructions Pty Ltd trading as G.J. Gardner Homes - Goulburn. Builders License 317838C.