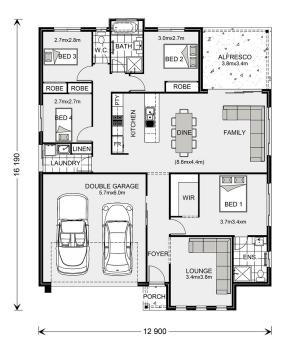

## Fernbank 194 (Pre-NCC22)

⊨ 4 🗁 2 🖨 2

### Lot 2 Cashman Road, Ulladulla

Land Area: 502 m<sup>2</sup>

Contact Benjamin Dundas on 0487 383 198

\* Package price is based on Fernbank 194 (Pre-NCC22) standard floor plan and standard façade (may be smaller than façade shown). Package may be subject to developer's design review panel, council final approval and G.J. Gardner Homes procedure of purchase. Package price excludes stamp duty on land, legal fees and conveyancing costs (including 6 Legal/74189757\_2 transfer of title and searches). Prices are current as of May 17, 2024 and are inclusive of GST. Prices may change without notice. Packages are subject to availability. Package subject to two separate contracts relating to the building and the land respectively. Photographs may depict fixtures, finishes and features not supplied by G.J Gardner Homes. Excluded items may include but are not limited to landscaping items such as planter boxes, retaining walls, water features, pergolas, screens, driveways and decorative items such as fencing and outdoor kitchens or barbeques. Photographs may also depict inclusions not forming part of the standard design and which may be subject to additional costs. This design and illustration remains the property of G.J Gardner Homes and may not be reproduced in whole or in part without written consent. For detailed home pricing, please talk to a New Homes Consultant or visit our website at https://www.gjgardner.com.au/house-and-land-pricing. White Sands Pty Ltd trading as G.J. Gardner Homes - Shoalhaven. Builders License 226776C.