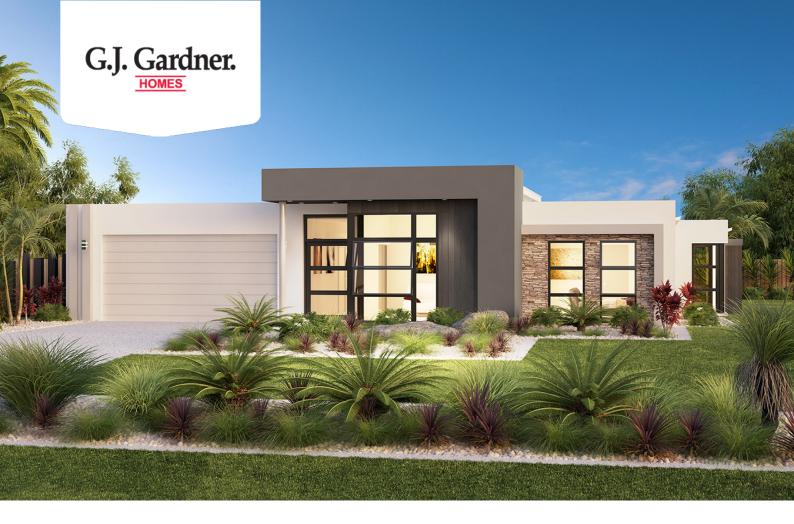

## Fernbank 194 (Pre-NCC22)

⊨ 4 🗁 2 🖨 2

### Lot 2 Cashman Road, Ulladulla

Land Area: 502 m<sup>2</sup>

Contact Benjamin Dundas on 0487 383 198

#### Inclusions:

- + Close to Schools
- + 5 minutes to Mollymook Beach
- + 10 minutes to Milton
- + 5 minutes to the Shopping Centre
- + 5 minutes to Mollymook Golf Course

\* Price listed is indicative only and does not include stamp duty, legal fees or conveyancing costs. Images may depict optional upgrades including fixtures, fencing, landscaping, features, facades, finishes and/or other items which are not included in the stated price. Further information overleaf. For further information, please talk to a New Homes Consultant or visit our website at https://www.gjgardner.com.au/house-and-land-pricing.