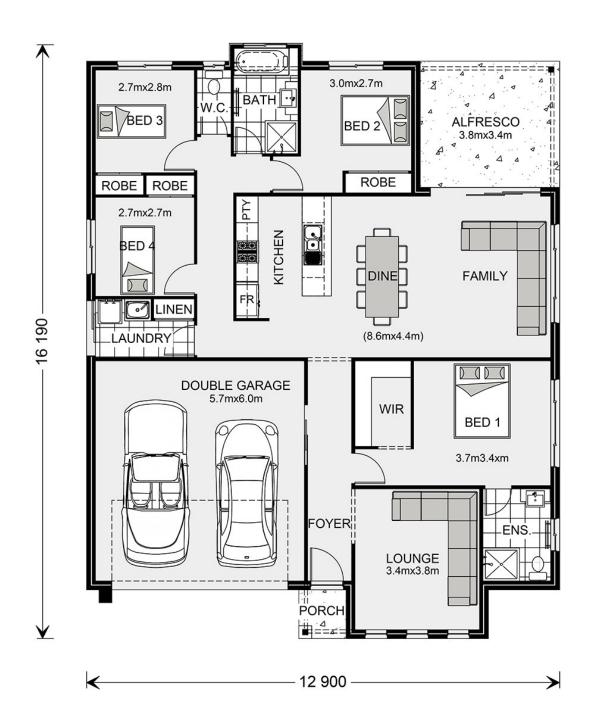

## Fernbank 194 (Pre-NCC22)

⊨ 4 🗁 2 🖨 2

### Lot 2 Cashman Road, Ulladulla

Land Area: 502 m<sup>2</sup>

Contact Benjamin Dundas on 0487 383 198

\* Package price is based on Fernbank 194 (Pre-NCC22) standard floor plan and standard façade (may be smaller than façade shown). Package may be subject to developer's design review panel, council final approval and G.J. Gardner Homes procedure of purchase. Package price excludes stamp duty on land, legal fees and conveyancing costs (including 6 Legal/74189757\_2 transfer of title and searches). Prices are current as of May 17, 2024 and are inclusive of GST. Prices may change without notice. Packages are subject to availability. Package subject to two separate contracts relating to the building and the land respectively. Photographs may depict fixtures, finishes and features not supplied by G.J Gardner Homes. Excluded items may include but are not limited to landscaping items such as planter boxes, retaining walls, water features, pergolas, screens, driveways and decorative items such as fencing and outdoor kitchens or barbeques. Photographs may also depict inclusions not forming part of the standard design and which may be subject to additional costs. This design and illustration remains the property of G.J Gardner Homes and may not be reproduced in whole or in part without written consent. For detailed home pricing, please talk to a New Homes Consultant or visit our website at https://www.gjgardner.com.au/house-and-land-pricing. White Sands Pty Ltd trading as G.J. Gardner Homes - Shoalhaven. Builders License 226776C.