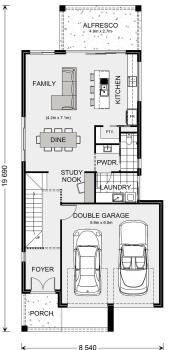

## Ascot 250

⊨ 4 🗁 2.5 🚍 2

Lot 142 Proposed Rd, Box Hill

Land Area: 323 m<sup>2</sup>

Contact James Gosselin on +61423676138