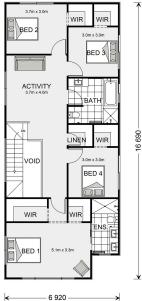

## Ascot 250

⊨ 4 🗁 2.5 🚍 2

Lot 142 Proposed Rd, Box Hill

Land Area: 323 m<sup>2</sup>

Contact James Gosselin on +61423676138