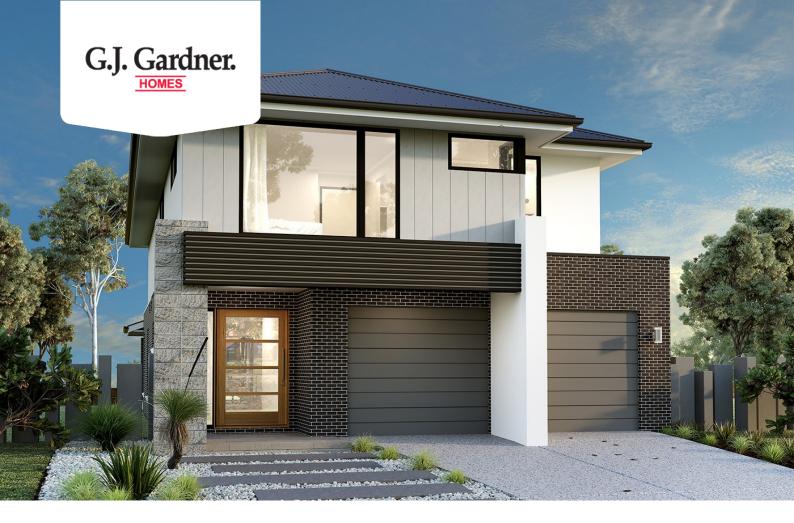

## Ascot 250

⊨ 4 🗁 2.5 🚍 2

Lot 142 Proposed Rd, Box Hill

Land Area: 323 m<sup>2</sup>

Contact James Gosselin on +61423676138