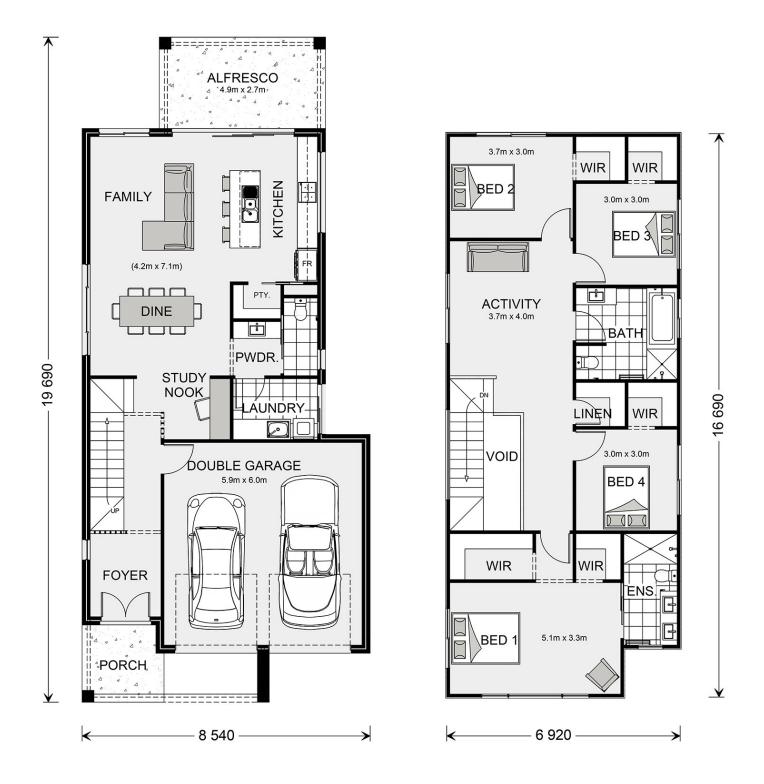

## Ascot 250

⊨ 4 🗁 2.5 🚍 2

Lot 142 Proposed Rd, Box Hill

Land Area: 323 m<sup>2</sup>

Contact James Gosselin on +61423676138