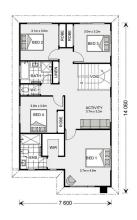

## Inclusions:

- + 2600mm ceiling height to Ground Floor
- + 40mm Stone to Kitchen Island Bench
- + Full height tiling to bathrooms + stone top vanities
- + All Internal & External Flooring
- + Ducted Air Conditioning + 20 Downlights
- + BASIX upgrades and much more! Contact Chelsi Smith for a full list of inclusions and to find out how you can customise this package to suit your lifestyle! PH: 0424 201 428, chelsi.smith@gjgardner.com.au

\* Package price is based on Manhattan 247 (NSW Only) standard floor plan and standard façade (may be smaller than façade shown). Package may be subject to developer's design review panel, council final approval and G.J. Gardner Homes procedure of purchase. Package price excludes stamp duty on land, legal fees and conveyancing costs (including 6 Legal/74189757\_2 transfer of title and searches). Prices are current as of July 27, 2024 and are inclusive of GST. Prices may change without notice. Packages are subject to availability. Package subject to two separate contracts relating to the building and the land respectively. Photographs may depict fixtures, finishes and features not supplied by G.J Gardner Homes. Excluded items may include but are not limited to landscaping items such as planter boxes, retaining walls, water features, pergolas, screens, driveways and decorative items such as fencing and outdoor kitchens or barbeques. Photographs may also depict inclusions not forming part of the standard design and which may be subject to additional costs. This design and illustration remains the property of G.J Gardner Homes and may not be reproduced in whole or in part without written consent. For detailed home pricing, please talk to a New Homes Consultant or visit our website at https://www.gjgardner.com.au/house-and-land-pricing. BD Build Pty Ltd t/as trading as G.J. Gardner Homes - Sydney West. Builders License 309650C.