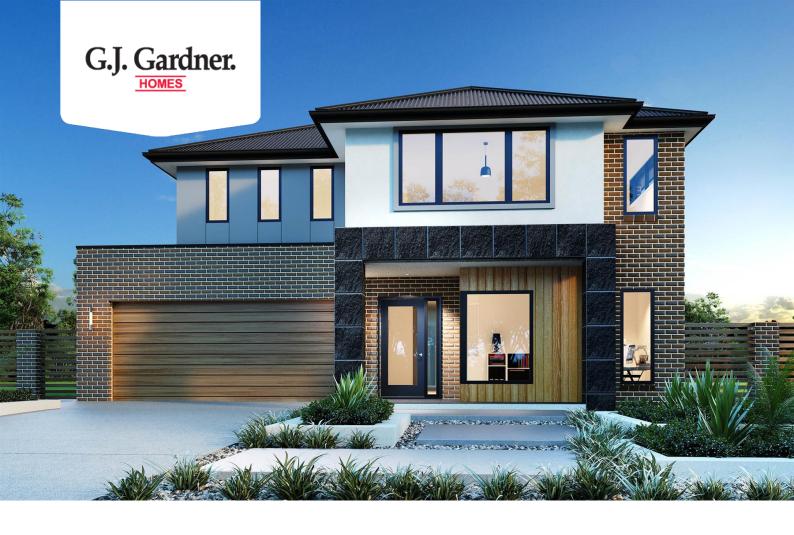

## Manhattan 247 (NSW Only)

## Lot 140 Proposed Road, Oakville

Land Area: 350 m<sup>2</sup>

Contact Chelsi Smith on 0424 201 428

## Inclusions:

- + 2600mm ceiling height to Ground Floor
- + 40mm Stone to Kitchen Island Bench
- + Full height tiling to bathrooms + stone top vanities
- + All Internal & External Flooring
- + Ducted Air Conditioning + 20 Downlights
- + BASIX upgrades and much more! Contact Chelsi Smith for a full list of inclusions and to find out how you can customise this package to suit your lifestyle! PH: 0424 201 428, chelsi.smith@gjgardner.com.au