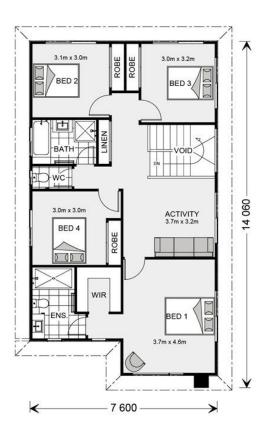

## Manhattan 247 (NSW Only)

\* Package price is based on Manhattan 247 (NSW Only) standard floor plan and standard façade (may be smaller than façade shown). Package may be subject to developer's design review panel, council final approval and G.J. Gardner Homes procedure of purchase. Package price excludes stamp duty on land, legal fees and conveyancing costs (including 6 Legal/74189757\_2 transfer of title and searches). Prices are current as of July 27, 2024 and are inclusive of GST. Prices may change without notice. Packages are subject to availability. Package subject to two separate contracts relating to the building and the land respectively. Photographs may depict fixtures, finishes and features not supplied by G.J Gardner Homes. Excluded items may include but are not limited to landscaping items such as planter boxes, retaining walls, water features, pergolas, screens, driveways and decorative items such as fencing and outdoor kitchens or barbeques. Photographs may also depict inclusions not forming part of the standard design and which may be subject to additional costs. This design and illustration remains the property of G.J Gardner Homes and may not be reproduced in whole or in part without written consent. For detailed home pricing, please talk to a New Homes Consultant or visit our website at https://www.gjgardner.com.au/house-and-land-pricing. BD Build Pty Ltd t/as trading as G.J. Gardner Homes - Sydney West. Builders License 309650C.