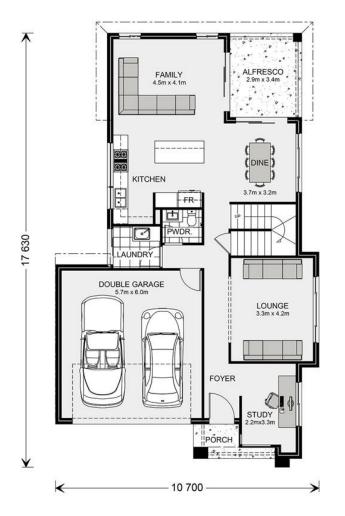

## Inclusions:

- + 2600mm ceiling height to Ground Floor
- + 40mm Stone to Kitchen Island Bench
- + Full height tiling to bathrooms + stone top vanities
- + All Internal & External Flooring
- + Ducted Air Conditioning + 20 Downlights
- + BASIX upgrades and much more! Contact Chelsi Smith for a full list of inclusions and to find out how you can customise this package to suit your lifestyle! PH: 0424 201 428, chelsi.smith@gjgardner.com.au

\* Package price is based on Manhattan 247 (NSW Only) standard floor plan and standard façade (may be smaller than façade shown). Package may be subject to developer's design review panel, council final approval and G.J. Gardner Homes procedure of purchase. Package price excludes stamp duty on land, legal fees and conveyancing costs (including 6 Legal/74189757\_2 transfer of title and searches). Prices are current as of July 27, 2024 and are inclusive of GST. Prices may change without notice. Packages are subject to availability. Package subject to two separate contracts relating to the building and the land respectively. Photographs may depict fixtures, finishes and features not supplied by G.J Gardner Homes. Excluded items may include but are not limited to landscaping items such as planter boxes, retaining walls, water features, pergolas, screens, driveways and decorative items such as fencing and outdoor kitchens or barbeques. Photographs may also depict inclusions not forming part of the standard design and which may be subject to additional costs. This design and illustration remains the property of G.J Gardner Homes and may not be reproduced in whole or in part without written consent. For detailed home pricing, please talk to a New Homes Consultant or visit our website at https://www.gjgardner.com.au/house-and-land-pricing. BD Build Pty Ltd t/as trading as G.J. Gardner Homes - Sydney West. Builders License 309650C.