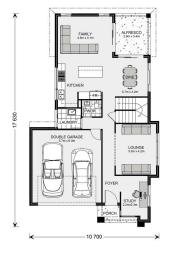

## Inclusions:

- + 2600mm ceiling height to Ground Floor
- + 40mm Stone to Kitchen Island Bench
- + Full height tiling to bathrooms + stone top vanities
- + All Internal & External Flooring
- + Ducted Air Conditioning + 20 Downlights
- + BASIX upgrades and much more! Contact Chelsi Smith for a full list of inclusions and to find out how you can customise this package to suit your lifestyle! PH: 0424 201 428, chelsi.smith@gjgardner.com.au

\* Package price is based on Manhattan 247 (NSW Only) standard floor plan and standard façade (may be smaller than façade shown). Package may be subject to developer's design review panel, council final approval and G.J. Gardner Homes procedure of purchase. Package price excludes stamp duty on land, legal fees and conveyancing costs (including 6 Legal/74189757\_2 transfer of title and searches). Prices are current as of July 27, 2024 and are inclusive of GST. Prices may change without notice. Packages are subject to availability. Package subject to two separate contracts relating to the building and the land respectively. Photographs may depict fixtures, finishes and features not supplied by G.J Gardner Homes. Excluded items may include but are not limited to landscaping items such as planter boxes, retaining walls, water features, pergolas, screens, driveways and decorative items such as fencing and outdoor kitchens or barbeques. Photographs may also depict inclusions not forming part of the standard design and which may be subject to additional costs. This design and illustration remains the property of G.J Gardner Homes and may not be reproduced in whole or in part without written consent. For detailed home pricing, please talk to a New Homes Consultant or visit our website at https://www.gjgardner.com.au/house-and-land-pricing. BD Build Pty Ltd t/as trading as G.J. Gardner Homes - Sydney West. Builders License 309650C.