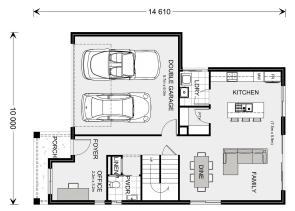

## Sandringham 200

Lot 133 Proposed Rd, Box Hill

Land Area: 330 m<sup>2</sup>

Contact James Gosselin on +61423676138

## **Inclusions:**

- + Ducted reverse-cycle air conditioning
- + Tiles to common areas, carpet to bedrooms
- + Soft landscaping, letterbox & clothesline
- + Coloured concrete driveway
- + Stone benchtops and stainless steel appliance