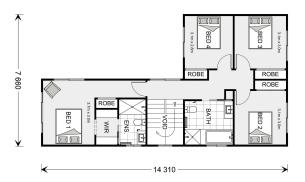

## Sandringham 200

Lot 133 Proposed Rd, Box Hill

Land Area: 330 m<sup>2</sup>

Contact James Gosselin on +61423676138

## **Inclusions:**

- + Ducted reverse-cycle air conditioning
- + Tiles to common areas, carpet to bedrooms
- + Soft landscaping, letterbox & clothesline
- + Coloured concrete driveway
- + Stone benchtops and stainless steel appliance