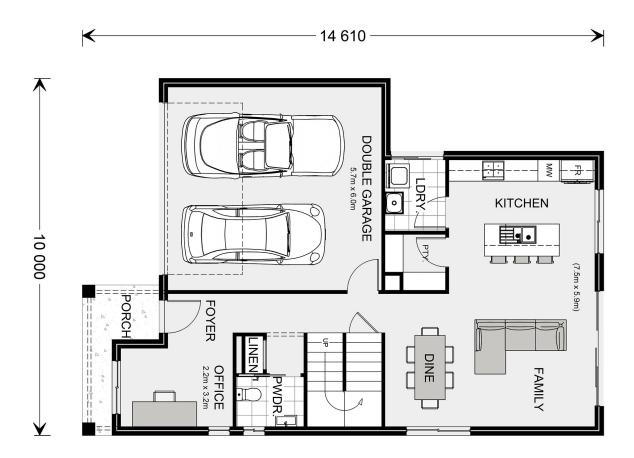

## Sandringham 200

Lot 133 Proposed Rd, Box Hill

Land Area: 330 m<sup>2</sup>

Contact James Gosselin on +61423676138

## **Inclusions:**

- + Ducted reverse-cycle air conditioning
- + Tiles to common areas, carpet to bedrooms
- + Soft landscaping, letterbox & clothesline
- + Coloured concrete driveway
- + Stone benchtops and stainless steel appliance