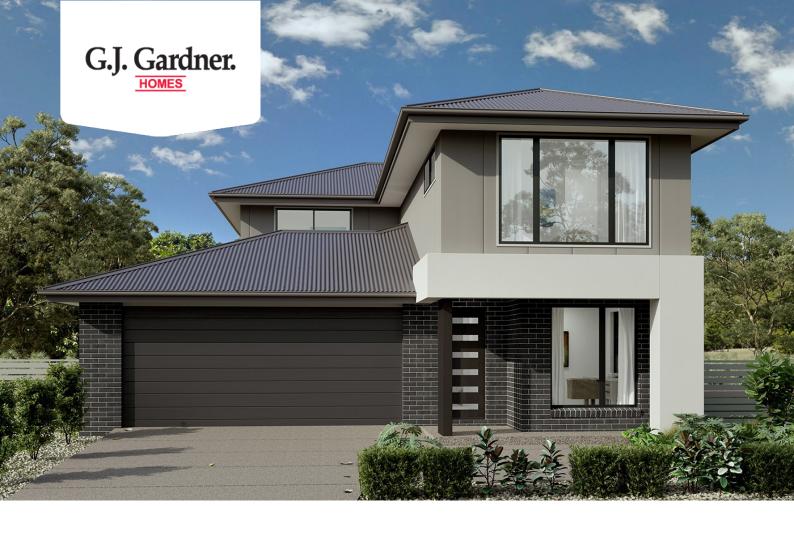

## Sandringham 200

Lot 133 Proposed Rd, Box Hill

Land Area: 330 m<sup>2</sup>

Contact James Gosselin on +61423676138

## **Inclusions:**

- + Ducted reverse-cycle air conditioning
- + Tiles to common areas, carpet to bedrooms
- + Soft landscaping, letterbox & clothesline
- + Coloured concrete driveway
- + Stone benchtops and stainless steel appliance