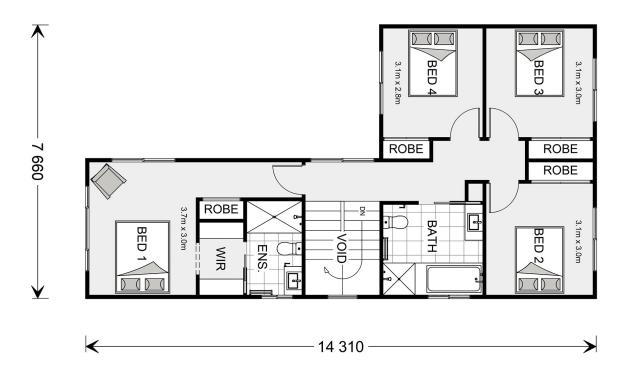

## Sandringham 200

Lot 133 Proposed Rd, Box Hill

Land Area: 330 m<sup>2</sup>

Contact James Gosselin on +61423676138