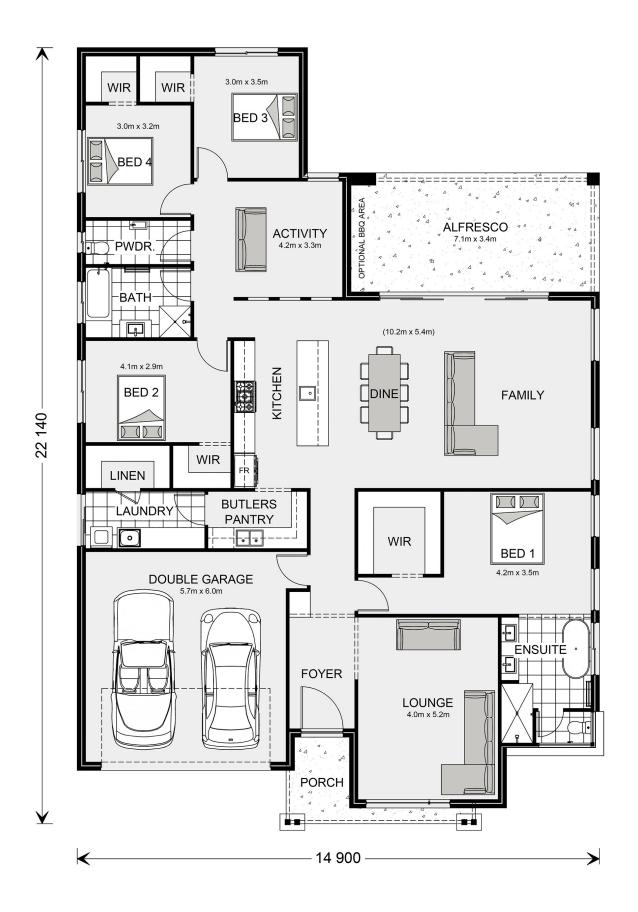

## Vista 285

## Inclusions:

- + 2600mm ceiling height to ground floor
- + 20mm standard range Caesarstone® benchtoptops to Kitchen and Bathrooms
- + Westinghouse oven, cooktop, rangehood and dishwasher
- + Flooring included
- + Ducted Air Conditioning
- + CONTACT DAVID MEEHAN ON 0402 246 046 for more details

<sup>\*</sup> Package price is based on Vista 285 standard floor plan and standard façade (may be smaller than façade shown). Package may be subject to developer's design review panel, council final approval and G.J. Gardner Homes procedure of purchase. Package price excludes stamp duty on land, legal fees and conveyancing costs (including 6 Legal/74189757\_2 transfer of title and searches). Prices are current as of May 8, 2024 and are inclusive of GST. Prices may change without notice. Packages are subject to availability. Package subject to two separate contracts relating to the building and the land respectively. Photographs may depict fixtures, finishes and features not supplied by G.J Gardner Homes. Excluded items may include but are not limited to landscaping items such as planter boxes, retaining walls, water features, pergolas, screens, driveways and decorative items such as fencing and outdoor kitchens or barbeques. Photographs may also depict inclusions not forming part of the standard design and which may be subject to additional costs. This design and illustration remains the property of G.J Gardner Homes and may not be reproduced in whole or in part without written consent. For detailed home pricing, please talk to a New Homes Consultant or visit our website at https://www.gjgardner.com.au/house-and-land-pricing. BD Build Pty Ltd t/as trading as G.J. Gardner Homes - Sydney West. Builders License 309650C.