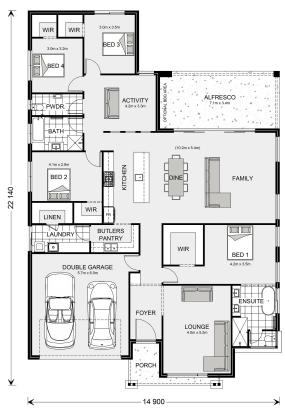

## Vista 285

## Inclusions:

- + 2600mm ceiling height to ground floor
- + 20mm standard range Caesarstone® benchtoptops to Kitchen and Bathrooms
- + Westinghouse oven, cooktop, rangehood and dishwasher
- + Flooring included
- + Ducted Air Conditioning
- + CONTACT DAVID MEEHAN ON 0402 246 046 for more details

<sup>\*</sup> Package price is based on Vista 285 standard floor plan and standard façade (may be smaller than façade shown). Package may be subject to developer's design review panel, council final approval and G.J. Gardner Homes procedure of purchase. Package price excludes stamp duty on land, legal fees and conveyancing costs (including 6 Legal/74189757\_2 transfer of title and searches). Prices are current as of May 8, 2024 and are inclusive of GST. Prices may change without notice. Packages are subject to availability. Package subject to two separate contracts relating to the building and the land respectively. Photographs may depict fixtures, finishes and features not supplied by G.J Gardner Homes. Excluded items may include but are not limited to landscaping items such as planter boxes, retaining walls, water features, pergolas, screens, driveways and decorative items such as fencing and outdoor kitchens or barbeques. Photographs may also depict inclusions not forming part of the standard design and which may be subject to additional costs. This design and illustration remains the property of G.J Gardner Homes and may not be reproduced in whole or in part without written consent. For detailed home pricing, please talk to a New Homes Consultant or visit our website at https://www.gjgardner.com.au/house-and-land-pricing. BD Build Pty Ltd t/as trading as G.J. Gardner Homes - Sydney West. Builders License 309650C.