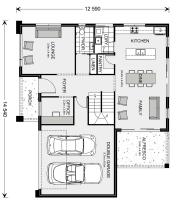

## Esplanade 294

⊨ 4 🗁 2.5 🚍 2

### Inclusions:

+ 2600mm ceiling height to ground floor and 2450mm to first floor

+ 20mm standard range Caesarstone® benchtoptops to Kitchen and Bathrooms

- + Westinghouse oven, cooktop, rangehood and dishwasher
- + Flooring included
- + Ducted Air Conditioning
- + CONTACT DAVID MEEHAN ON 0402 246 046 for more details

\* Package price is based on Esplanade 294 standard floor plan and standard façade (may be smaller than façade shown). Package may be subject to developer's design review panel, council final approval and G.J. Gardner Homes procedure of purchase. Package price excludes stamp duty on land, legal fees and conveyancing costs (including 6 Legal/74189757\_2 transfer of title and searches). Prices are current as of May 9, 2024 and are inclusive of GST. Prices may change without notice. Packages are subject to availability. Package subject to two separate contracts relating to the building and the land respectively. Photographs may depict fixtures, finishes and features not supplied by G.J Gardner Homes. Excluded items may include but are not limited to landscaping items such as planter boxes, retaining walls, water features, pergolas, screens, driveways and decorative items such as fencing and outdoor kitchens or barbeques. Photographs may also depict inclusions not forming part of the standard design and which may be subject to additional costs. This design and illustration remains the property of G.J Gardner Homes and may not be reproduced in whole or in part without written consent. For detailed home pricing, please talk to a New Homes Consultant or visit our website at https://www.gjgardner.com.au/house-and-land-pricing. BD Build Pty Ltd t/as trading as G.J. Gardner Homes - Sydney West. Builders License 309650C.