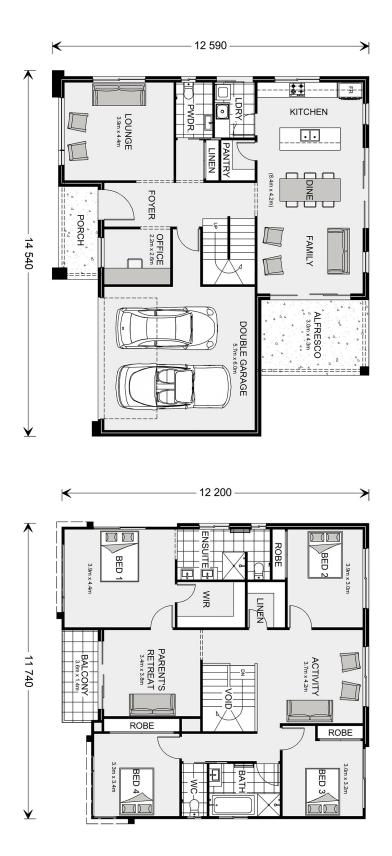

## Esplanade 294

⊨ 4 🗁 2.5 🚍 2

### Inclusions:

+ 2600mm ceiling height to ground floor and 2450mm to first floor

+ 20mm standard range Caesarstone® benchtoptops to Kitchen and Bathrooms

- + Westinghouse oven, cooktop, rangehood and dishwasher
- + Flooring included
- + Ducted Air Conditioning
- + CONTACT DAVID MEEHAN ON 0402 246 046 for more details

\* Package price is based on Esplanade 294 standard floor plan and standard façade (may be smaller than façade shown). Package may be subject to developer's design review panel, council final approval and G.J. Gardner Homes procedure of purchase. Package price excludes stamp duty on land, legal fees and conveyancing costs (including 6 Legal/74189757\_2 transfer of title and searches). Prices are current as of May 9, 2024 and are inclusive of GST. Prices may change without notice. Packages are subject to availability. Package subject to two separate contracts relating to the building and the land respectively. Photographs may depict fixtures, finishes and features not supplied by G.J Gardner Homes. Excluded items may include but are not limited to landscaping items such as planter boxes, retaining walls, water features, pergolas, screens, driveways and decorative items such as fencing and outdoor kitchens or barbeques. Photographs may also depict inclusions not forming part of the standard design and which may be subject to additional costs. This design and illustration remains the property of G.J Gardner Homes and may not be reproduced in whole or in part without written consent. For detailed home pricing, please talk to a New Homes Consultant or visit our website at https://www.gjgardner.com.au/house-and-land-pricing. BD Build Pty Ltd t/as trading as G.J. Gardner Homes - Sydney West. Builders License 309650C.