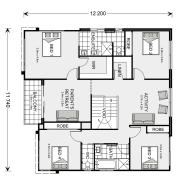

## Esplanade 294

⊨ 4 🗁 2.5 🚍 2

### Inclusions:

+ 2600mm ceiling height to ground floor and 2450mm to first floor

+ 20mm standard range Caesarstone® benchtoptops to Kitchen and Bathrooms

- + Westinghouse oven, cooktop, rangehood and dishwasher
- + Flooring included
- + Ducted Air Conditioning
- + CONTACT DAVID MEEHAN ON 0402 246 046 for more details

\* Package price is based on Esplanade 294 standard floor plan and standard façade (may be smaller than façade shown). Package may be subject to developer's design review panel, council final approval and G.J. Gardner Homes procedure of purchase. Package price excludes stamp duty on land, legal fees and conveyancing costs (including 6 Legal/74189757\_2 transfer of title and searches). Prices are current as of May 9, 2024 and are inclusive of GST. Prices may change without notice. Packages are subject to availability. Package subject to two separate contracts relating to the building and the land respectively. Photographs may depict fixtures, finishes and features not supplied by G.J Gardner Homes. Excluded items may include but are not limited to landscaping items such as planter boxes, retaining walls, water features, pergolas, screens, driveways and decorative items such as fencing and outdoor kitchens or barbeques. Photographs may also depict inclusions not forming part of the standard design and which may be subject to additional costs. This design and illustration remains the property of G.J Gardner Homes and may not be reproduced in whole or in part without written consent. For detailed home pricing, please talk to a New Homes Consultant or visit our website at https://www.gjgardner.com.au/house-and-land-pricing. BD Build Pty Ltd t/as trading as G.J. Gardner Homes - Sydney West. Builders License 309650C.