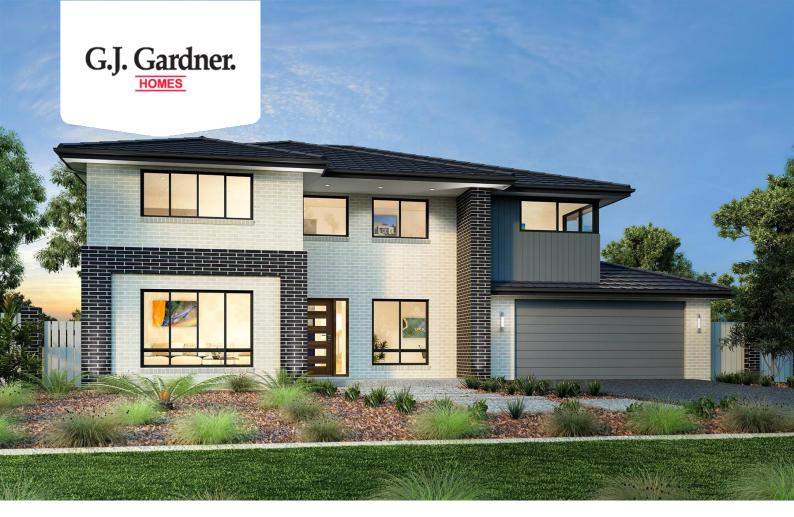

## Esplanade 294

⊨ 4 🗁 2.5 🚍 2

### Lot 118 Silkwood Avenue, Claremont Meadows

Land Area: 551 m<sup>2</sup>

Contact Louise Dale - Senior New Home Consultant on

0438327110

\* Package price is based on Esplanade 294 standard floor plan and standard façade (may be smaller than façade shown). Package may be subject to developer's design review panel, council final approval and G.J. Gardner Homes procedure of purchase. Package price excludes stamp duty on land, legal fees and conveyancing costs (including 6 Legal/74189757\_2 transfer of title and searches). Prices are current as of May 9, 2024 and are inclusive of GST. Prices may change without notice. Packages are subject to availability. Package subject to two separate contracts relating to the building and the land respectively. Photographs may depict fixtures, finishes and features not supplied by G.J Gardner Homes. Excluded items may include but are not limited to landscaping items such as planter boxes, retaining walls, water features, pergolas, screens, driveways and decorative items such as fencing and outdoor kitchens or barbeques. Photographs may also depict inclusions not forming part of the standard design and which may be subject to additional costs. This design and illustration remains the property of G.J Gardner Homes and may not be reproduced in whole or in part without written consent. For detailed home pricing, please talk to a New Homes Consultant or visit our website at https://www.gjgardner.com.au/house-and-land-pricing. BD Build Pty Ltd t/as trading as G.J. Gardner Homes - Sydney West. Builders License 309650C.