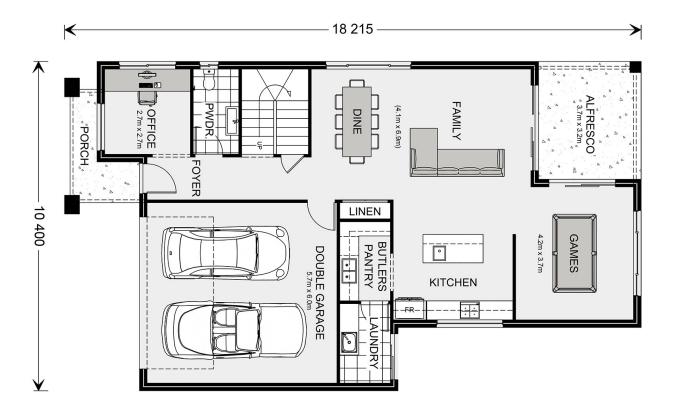

## Balmain 270

Lot 118 Proposed Road, Oakville

Land Area: 400 m<sup>2</sup>

Contact Chelsi Smith on 0424 201 428

Flooring - Basix Upgrades And much more....