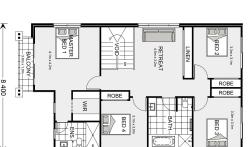

## Balmain 270

Lot 118 Proposed Road, Oakville

Land Area: 400 m<sup>2</sup>

Contact Chelsi Smith on 0424 201 428

Flooring - Basix Upgrades And much more....