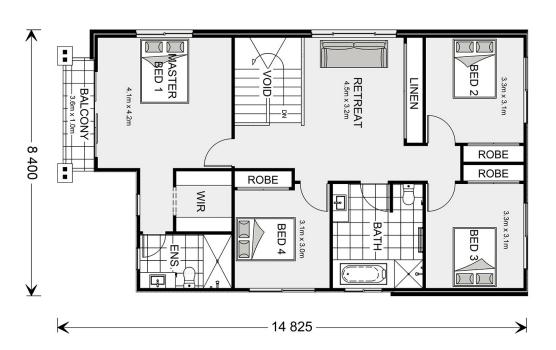

## Balmain 270

Lot 118 Proposed Road, Oakville

Land Area: 400 m<sup>2</sup>

Contact Chelsi Smith on 0424 201 428

Flooring - Basix Upgrades And much more....

## **Inclusions:**

+ - 2600mm (H) Ceilings to Ground Floor - 40mm Stone to Kitchen Island Bench - Westinghouse Appliances - Double Undermount Sink - Full height tiling to bathrooms - Stone-Top Vanities to Bathrooms - Ducted Air-Conditioning - 20 Downlight Pack - All Internal & External