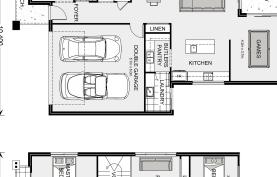

## Balmain 270

Lot 118 Proposed Road, Oakville

Land Area: 400 m<sup>2</sup>

Contact Chelsi Smith on 0424 201 428

Flooring - Basix Upgrades And much more....