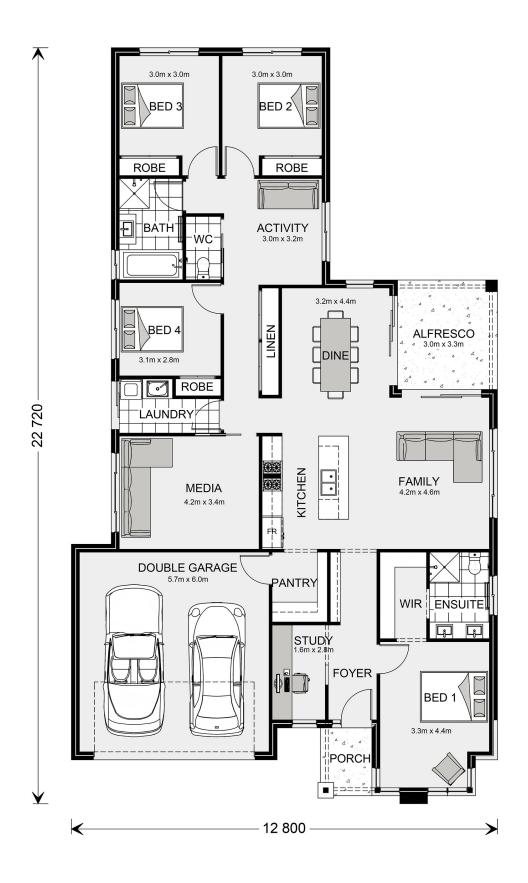

## Coolum 225

**⊨** 4 **□** 2 **□** 2

Lot 105 The Point Drive, Port Macquarie

Land Area: 564 m<sup>2</sup>

Contact Andrew Doherty on 0477 157 838

## **Inclusions:**

- + Hamptons Facade Included
- + 2.55 Metre Ceiling Height
- + Reverse Cycle Ducted Air Con Included
- + Stone Tops to Kitchen, Laundry and Bathrooms
- + Smeg 90cm Stainless Steel Upright Cooker and Rangehood
- + Smeg Dishwasher