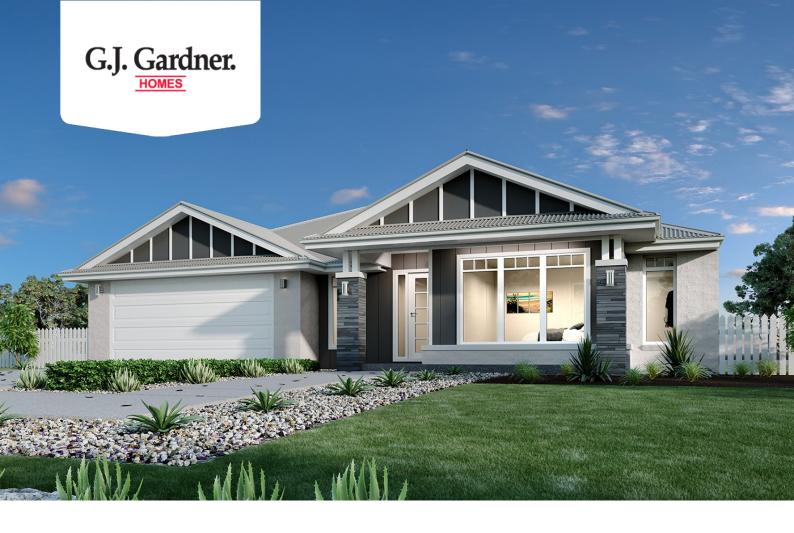

## Coolum 225

**⊨** 4 **□** 2 **□** 2

Lot 105 The Point Drive, Port Macquarie

Land Area: 564 m<sup>2</sup>

Contact Andrew Doherty on 0477 157 838

## **Inclusions:**

- + Hamptons Facade Included
- + 2.55 Metre Ceiling Height
- + Reverse Cycle Ducted Air Con Included
- + Stone Tops to Kitchen, Laundry and Bathrooms
- + Smeg 90cm Stainless Steel Upright Cooker and Rangehood
- + Smeg Dishwasher