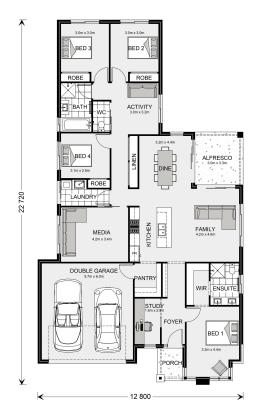

## Coolum 225

**⊨** 4 **□** 2 **□** 2

Lot 105 The Point Drive, Port Macquarie

Land Area: 564 m<sup>2</sup>

Contact Andrew Doherty on 0477 157 838

## **Inclusions:**

- + Hamptons Facade Included
- + 2.55 Metre Ceiling Height
- + Reverse Cycle Ducted Air Con Included
- + Stone Tops to Kitchen, Laundry and Bathrooms
- + Smeg 90cm Stainless Steel Upright Cooker and Rangehood
- + Smeg Dishwasher