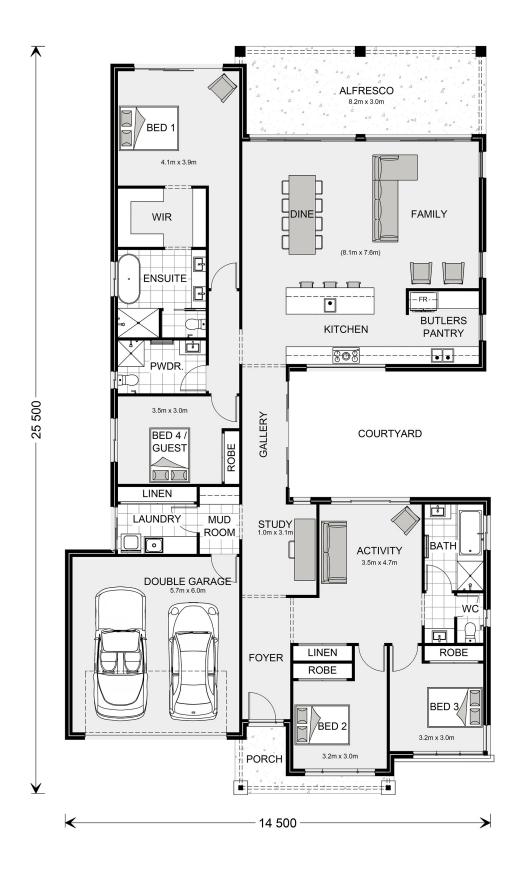

## **Shoalwater 295**

Lot 10 Road 2, Moonee Beach

Land Area: 694 m<sup>2</sup>

Contact Stephen Hains on 0409 243 262

<sup>\*</sup> Price listed is indicative only and does not include stamp duty, legal fees or conveyancing costs. Images may depict optional upgrades including fixtures, fencing, landscaping, features, facades, finishes and/or other items which are not included in the stated price. Further information overleaf. For further information, please talk to a New Homes Consultant or visit our website at https://www.gjgardner.com.au/house-and-land-pricing.

<sup>\*</sup> Package price is based on Shoalwater 295 standard floor plan and standard façade (may be smaller than façade shown). Package may be subject to developer's design review panel, council final approval and G.J. Gardner Homes procedure of purchase. Package price excludes stamp duty on land, legal fees and conveyancing costs (including 6 Legal/74189757\_2 transfer of title and searches). Prices are current as of May 11, 2024 and are inclusive of GST. Prices may change without notice. Packages are subject to availability. Package subject to two separate contracts relating to the building and the land respectively. Photographs may depict fixtures, finishes and features not supplied by G.J Gardner Homes. Excluded items may include but are not limited to landscaping items such as planter boxes, retaining walls, water features, pergolas, screens, driveways and decorative items such as fencing and outdoor kitchens or barbeques. Photographs may also depict inclusions not forming part of the standard design and which may be subject to additional costs. This design and illustration remains the property of G.J Gardner Homes and may not be reproduced in whole or in part without written consent. For detailed home pricing, please talk to a New Homes Consultant or visit our website at https://www.gjgardner.com.au/house-and-land-pricing. Fischer Built Pty Ltd atf F.F.Trust trading as G.J. Gardner Homes - Coffs Coast. Builders License 191313C.