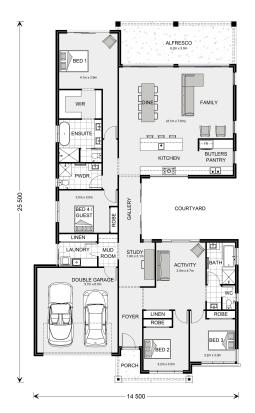

## **Shoalwater 295**

Lot 10 Road 2, Moonee Beach

Land Area: 694 m<sup>2</sup>

Contact Stephen Hains on 0409 243 262

<sup>\*</sup> Price listed is indicative only and does not include stamp duty, legal fees or conveyancing costs. Images may depict optional upgrades including fixtures, fencing, landscaping, features, facades, finishes and/or other items which are not included in the stated price. Further information overleaf. For further information, please talk to a New Homes Consultant or visit our website at https://www.gjgardner.com.au/house-and-land-pricing.

<sup>\*</sup> Package price is based on Shoalwater 295 standard floor plan and standard façade (may be smaller than façade shown). Package may be subject to developer's design review panel, council final approval and G.J. Gardner Homes procedure of purchase. Package price excludes stamp duty on land, legal fees and conveyancing costs (including 6 Legal/74189757\_2 transfer of title and searches). Prices are current as of May 11, 2024 and are inclusive of GST. Prices may change without notice. Packages are subject to availability. Package subject to two separate contracts relating to the building and the land respectively. Photographs may depict fixtures, finishes and features not supplied by G.J Gardner Homes. Excluded items may include but are not limited to landscaping items such as planter boxes, retaining walls, water features, pergolas, screens, driveways and decorative items such as fencing and outdoor kitchens or barbeques. Photographs may also depict inclusions not forming part of the standard design and which may be subject to additional costs. This design and illustration remains the property of G.J Gardner Homes and may not be reproduced in whole or in part without written consent. For detailed home pricing, please talk to a New Homes Consultant or visit our website at https://www.gjgardner.com.au/house-and-land-pricing. Fischer Built Pty Ltd atf F.F.Trust trading as G.J. Gardner Homes - Coffs Coast. Builders License 191313C.