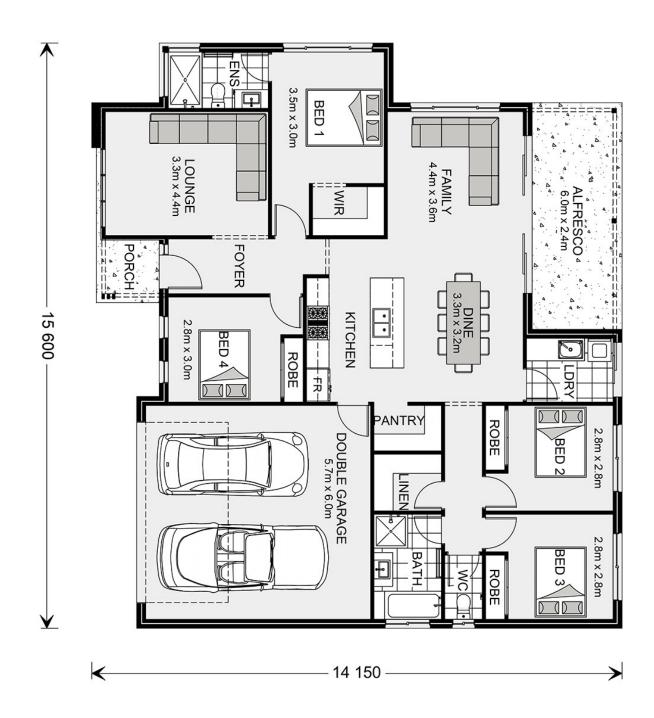

## Wide Bay 196 (NSW Only)

⊨ 4 🗁 2 🖨 2

### **30 Weeden Place, TUMUT**

Land Area: 1090 m<sup>2</sup>

Contact Tess Brooks on 0477222672

#### Inclusions:

- + Reverse cycle ducted A/C
- + Smeg appliances includes Kettle & Toaster
- + Concrete path and driveway
- + Large range of stunning flooring
- + Double glazed awning windows

\* Price listed is indicative only and does not include stamp duty, legal fees or conveyancing costs. Images may depict optional upgrades including fixtures, fencing, landscaping, features, facades, finishes and/or other items which are not included in the stated price. Further information overleaf. For further information, please talk to a New Homes Consultant or visit our website at https://www.gjgardner.com.au/house-and-land-pricing.