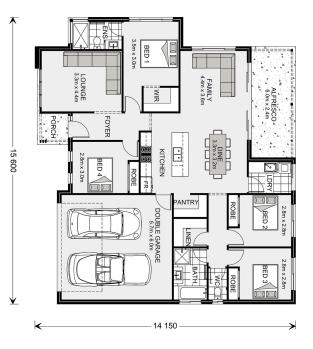

## Wide Bay 196 (NSW Only)

⊨ 4 🗁 2 🖨 2

### **30 Weeden Place, TUMUT**

Land Area: 1090 m<sup>2</sup>

Contact Tess Brooks on 0477222672

#### Inclusions:

- + Reverse cycle ducted A/C
- + Smeg appliances includes Kettle & Toaster
- + Concrete path and driveway
- + Large range of stunning flooring
- + Double glazed awning windows

\* Price listed is indicative only and does not include stamp duty, legal fees or conveyancing costs. Images may depict optional upgrades including fixtures, fencing, landscaping, features, facades, finishes and/or other items which are not included in the stated price. Further information overleaf. For further information, please talk to a New Homes Consultant or visit our website at https://www.gjgardner.com.au/house-and-land-pricing.