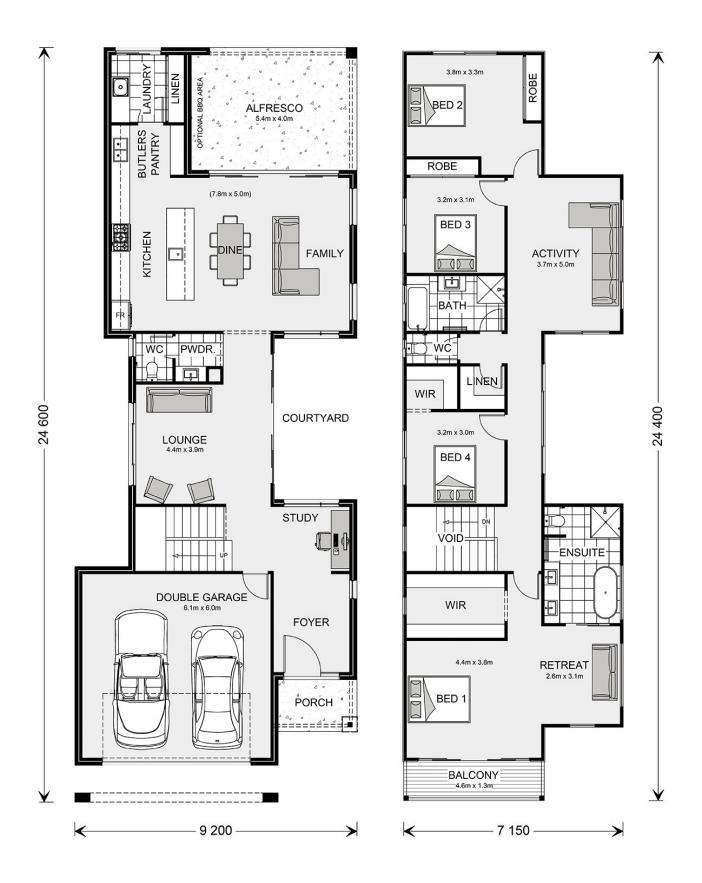

## Nelson Bay 320 (NSW Only)

## 016 Proposed Road, Catherine Field

Land Area: 620 m<sup>2</sup>

Contact Aleksandra Rodriguez on 0499 948 432

## **Inclusions:**

- + 900mm Wide Smeg Premium Appliances including Dishwasher
- + Downlights Throughout
- + Ducted Air-conditioning
- + Tiled Alfresco
- + 2700mm Ceiling Height Ground Floor

<sup>\*</sup> Price listed is indicative only and does not include stamp duty, legal fees or conveyancing costs. Images may depict optional upgrades including fixtures, fencing, landscaping, features, facades, finishes and/or other items which are not included in the stated price. Further information overleaf. For further information, please talk to a New Homes Consultant or visit our website at https://www.gjgardner.com.au/house-and-land-pricing.