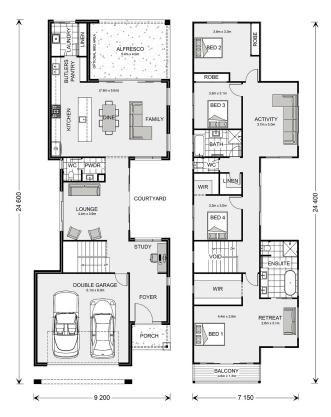

## Nelson Bay 320 (NSW Only)

## 016 Proposed Road, Catherine Field

Land Area: 620 m<sup>2</sup>

Contact Aleksandra Rodriguez on 0499 948 432

## **Inclusions:**

- + 900mm Wide Smeg Premium Appliances including Dishwasher
- + Downlights Throughout
- + Ducted Air-conditioning
- + Tiled Alfresco
- + 2700mm Ceiling Height Ground Floor

<sup>\*</sup> Price listed is indicative only and does not include stamp duty, legal fees or conveyancing costs. Images may depict optional upgrades including fixtures, fencing, landscaping, features, facades, finishes and/or other items which are not included in the stated price. Further information overleaf. For further information, please talk to a New Homes Consultant or visit our website at https://www.gjgardner.com.au/house-and-land-pricing.