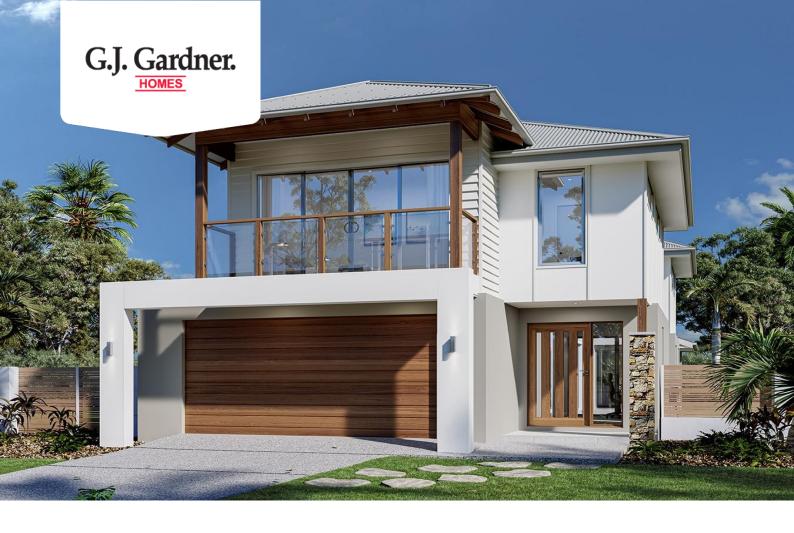

## Nelson Bay 320 (NSW Only)

## 016 Proposed Road, Catherine Field

Land Area: 620 m<sup>2</sup>

Contact Aleksandra Rodriguez on 0499 948 432

## **Inclusions:**

- + 900mm Wide Smeg Premium Appliances including Dishwasher
- + Downlights Throughout
- + Ducted Air-conditioning
- + Tiled Alfresco
- + 2700mm Ceiling Height Ground Floor

<sup>\*</sup> Price listed is indicative only and does not include stamp duty, legal fees or conveyancing costs. Images may depict optional upgrades including fixtures, fencing, landscaping, features, facades, finishes and/or other items which are not included in the stated price. Further information overleaf. For further information, please talk to a New Homes Consultant or visit our website at https://www.gjgardner.com.au/house-and-land-pricing.