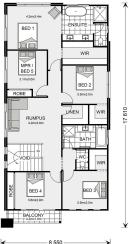

## Coogee 291 (Pre-NCC22)

⊨ 5 🗁 2.5 🚍 2

#### Inclusions:

- + 900mm Wide Smeg Premium Appliances including Dishwasher
- + Downlights Throughout
- + Tiled Alfresco
- + 2700mm Ceilings to Ground Floor
- + Ducted Air-conditioning

\* Price listed is indicative only and does not include stamp duty, legal fees or conveyancing costs. Images may depict optional upgrades including fixtures, fencing, landscaping, features, facades, finishes and/or other items which are not included in the stated price. Further information overleaf. For further information, please talk to a New Homes Consultant or visit our website at https://www.gjgardner.com.au/house-and-land-pricing.