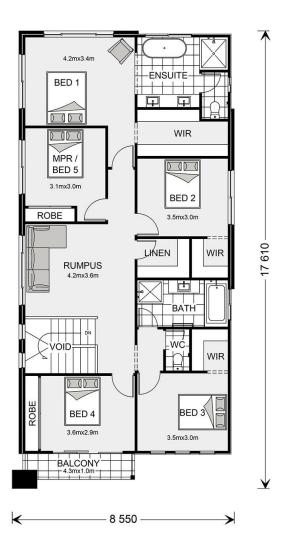

## Coogee 291 (Pre-NCC22)

⊨ 5 🗁 2.5 🚍 2

### 9266 Proposed Road, Catherine Field

Land Area: 486 m<sup>2</sup>

Contact Aleksandra Rodriguez on 0499 948 432

#### Inclusions:

- + 900mm Wide Smeg Premium Appliances including Dishwasher
- + Downlights Throughout
- + Tiled Alfresco
- + 2700mm Ceilings to Ground Floor
- + Ducted Air-conditioning

\* Price listed is indicative only and does not include stamp duty, legal fees or conveyancing costs. Images may depict optional upgrades including fixtures, fencing, landscaping, features, facades, finishes and/or other items which are not included in the stated price. Further information overleaf. For further information, please talk to a New Homes Consultant or visit our website at https://www.gjgardner.com.au/house-and-land-pricing.