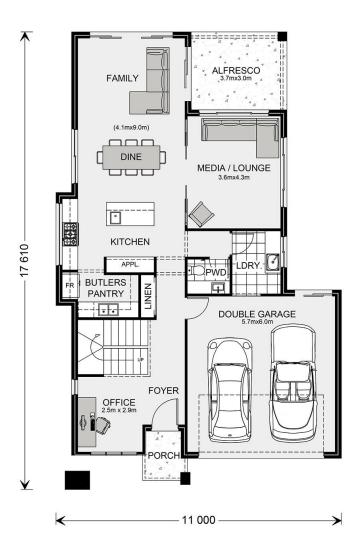

## Coogee 291 (Pre-NCC22)

⊨ 5 🗁 2.5 🚍 2

#### Inclusions:

- + 900mm Wide Smeg Premium Appliances including Dishwasher
- + Downlights Throughout
- + Tiled Alfresco
- + 2700mm Ceilings to Ground Floor
- + Ducted Air-conditioning

\* Price listed is indicative only and does not include stamp duty, legal fees or conveyancing costs. Images may depict optional upgrades including fixtures, fencing, landscaping, features, facades, finishes and/or other items which are not included in the stated price. Further information overleaf. For further information, please talk to a New Homes Consultant or visit our website at https://www.gjgardner.com.au/house-and-land-pricing.