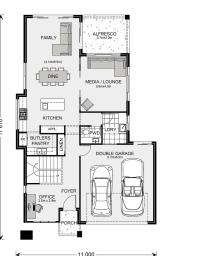

## Coogee 291 (Pre-NCC22)

⊨ 5 🗁 2.5 🚍 2

#### Inclusions:

- + 900mm Wide Smeg Premium Appliances including Dishwasher
- + Downlights Throughout
- + Tiled Alfresco
- + 2700mm Ceilings to Ground Floor
- + Ducted Air-conditioning

\* Price listed is indicative only and does not include stamp duty, legal fees or conveyancing costs. Images may depict optional upgrades including fixtures, fencing, landscaping, features, facades, finishes and/or other items which are not included in the stated price. Further information overleaf. For further information, please talk to a New Homes Consultant or visit our website at https://www.gjgardner.com.au/house-and-land-pricing.