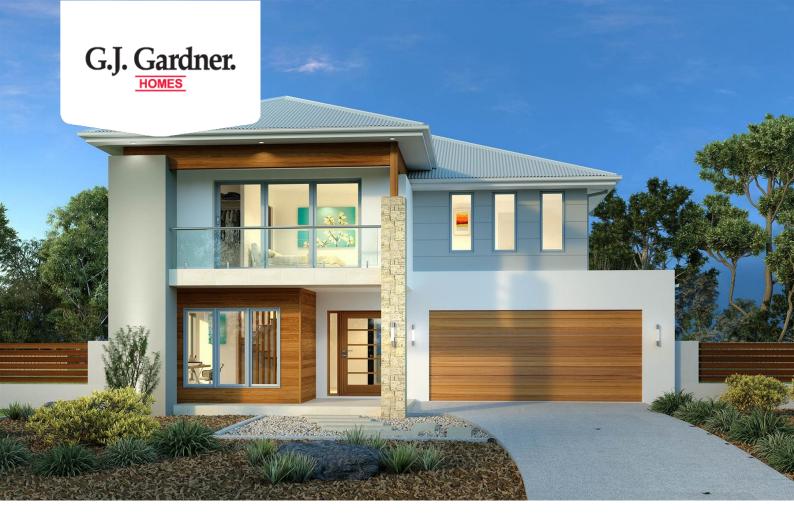

## Coogee 291 (Pre-NCC22)

⊨ 5 🗁 2.5 🚍 2

### 9266 Proposed Road, Catherine Field

Land Area: 486 m<sup>2</sup>

Contact Aleksandra Rodriguez on 0499 948 432

#### Inclusions:

- + 900mm Wide Smeg Premium Appliances including Dishwasher
- + Downlights Throughout
- + Tiled Alfresco
- + 2700mm Ceilings to Ground Floor
- + Ducted Air-conditioning

\* Price listed is indicative only and does not include stamp duty, legal fees or conveyancing costs. Images may depict optional upgrades including fixtures, fencing, landscaping, features, facades, finishes and/or other items which are not included in the stated price. Further information overleaf. For further information, please talk to a New Homes Consultant or visit our website at https://www.gjgardner.com.au/house-and-land-pricing.