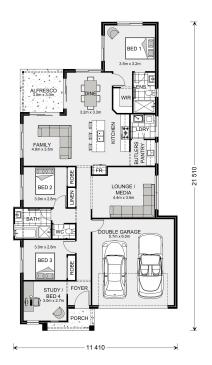

## Edgewater 190 (NSW Only)

92 Mulwaree Drive, Tallong

Land Area: 1.1 ha

Contact David De Freitas on 0490523650

<sup>\*</sup> Price listed is indicative only and does not include stamp duty, legal fees or conveyancing costs. Images may depict optional upgrades including fixtures, fencing, landscaping, features, facades, finishes and/or other items which are not included in the stated price. Further information overleaf. For further information, please talk to a New Homes Consultant or visit our website at https://www.gjgardner.com.au/house-and-land-pricing.

\* Package price is based on Edgewater 190 (NSW Only) standard floor plan and standard façade (may be smaller than façade shown). Package may be subject to developer's design review panel, council final approval and G.J. Gardner Homes procedure of purchase. Package price excludes stamp duty on land, legal fees and conveyancing costs (including 6 Legal/74189757\_2 transfer of title and searches). Prices are current as of May 11, 2024 and are inclusive of GST. Prices may change without notice. Packages are subject to availability. Package subject to two separate contracts relating to the building and the land respectively. Photographs may depict fixtures, finishes and features not supplied by G.J Gardner Homes. Excluded items may include but are not limited to landscaping items such as planter boxes, retaining walls, water features, pergolas, screens, driveways and decorative items such as fencing and outdoor kitchens or barbeques. Photographs may also depict inclusions not forming part of the standard design and which may be subject to additional costs. This design and illustration remains the property of G.J Gardner Homes and may not be reproduced in whole or in part without written consent. For detailed home pricing, please talk to a New Homes Consultant or visit our website at https://www.gjgardner.com.au/house-and-land-pricing. D.A. Constructions Pty Ltd trading as G.J. Gardner Homes - Goulburn. Builders License 317838C.