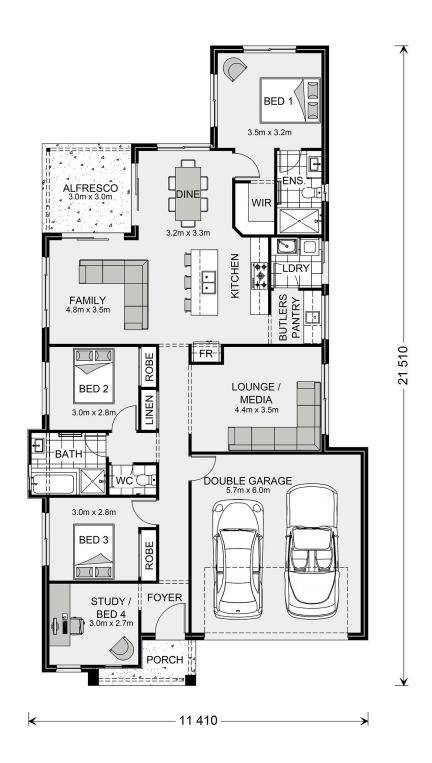

## Edgewater 190 (NSW Only)

92 Mulwaree Drive, Tallong

Land Area: 1.1 ha

Contact David De Freitas on 0490523650

<sup>\*</sup> Price listed is indicative only and does not include stamp duty, legal fees or conveyancing costs. Images may depict optional upgrades including fixtures, fencing, landscaping, features, facades, finishes and/or other items which are not included in the stated price. Further information overleaf. For further information, please talk to a New Homes Consultant or visit our website at https://www.gjgardner.com.au/house-and-land-pricing.

\* Package price is based on Edgewater 190 (NSW Only) standard floor plan and standard façade (may be smaller than façade shown). Package may be subject to developer's design review panel, council final approval and G.J. Gardner Homes procedure of purchase. Package price excludes stamp duty on land, legal fees and conveyancing costs (including 6 Legal/74189757\_2 transfer of title and searches). Prices are current as of May 11, 2024 and are inclusive of GST. Prices may change without notice. Packages are subject to availability. Package subject to two separate contracts relating to the building and the land respectively. Photographs may depict fixtures, finishes and features not supplied by G.J Gardner Homes. Excluded items may include but are not limited to landscaping items such as planter boxes, retaining walls, water features, pergolas, screens, driveways and decorative items such as fencing and outdoor kitchens or barbeques. Photographs may also depict inclusions not forming part of the standard design and which may be subject to additional costs. This design and illustration remains the property of G.J Gardner Homes and may not be reproduced in whole or in part without written consent. For detailed home pricing, please talk to a New Homes Consultant or visit our website at https://www.gjgardner.com.au/house-and-land-pricing. D.A. Constructions Pty Ltd trading as G.J. Gardner Homes - Goulburn. Builders License 317838C.