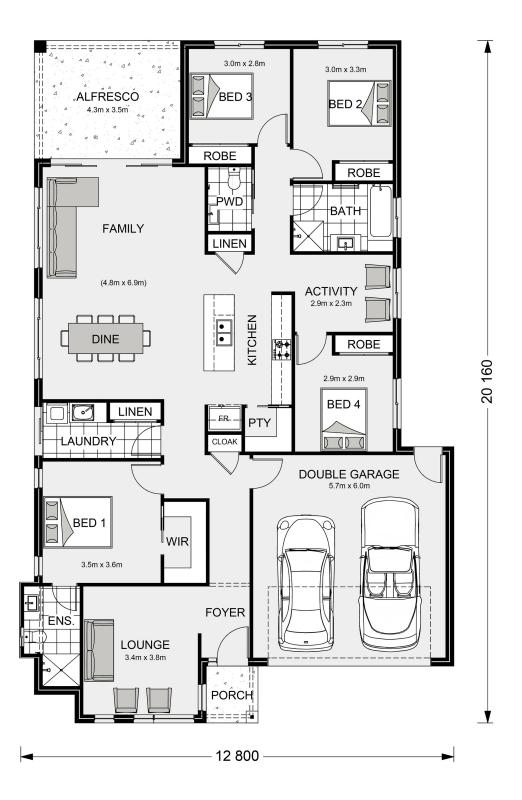

## Claremont 221

⊨ 4 🗁 2.5 🔂 2

\* Package price is based on Claremont 221 standard floor plan and standard façade (may be smaller than façade shown). Package may be subject to developer's design review panel, council final approval and G.J. Gardner Homes procedure of purchase. Package price excludes stamp duty on land, legal fees and conveyancing costs (including 6 Legal/74189757\_2 transfer of title and searches). Prices are current as of May 17, 2024 and are inclusive of GST. Prices may change without notice. Packages are subject to availability. Package subject to two separate contracts relating to the building and the land respectively. Photographs may depict fixtures, finishes and features not supplied by G.J Gardner Homes. Excluded items may include but are not limited to landscaping items such as planter boxes, retaining walls, water features, pergolas, screens, driveways and decorative items such as fencing and outdoor kitchens or barbeques. Photographs may also depict inclusions not forming part of the standard design and which may be subject to additional costs. This design and illustration remains the property of G.J Gardner Homes and may not be reproduced in whole or in part without written consent. For detailed home pricing, please talk to a New Homes Consultant or visit our website at https://www.gjgardner.com.au/house-and-land-pricing. Construct Homes Orange Pty Ltd trading as G.J. Gardner Homes - Orange. Builders License 317706C.