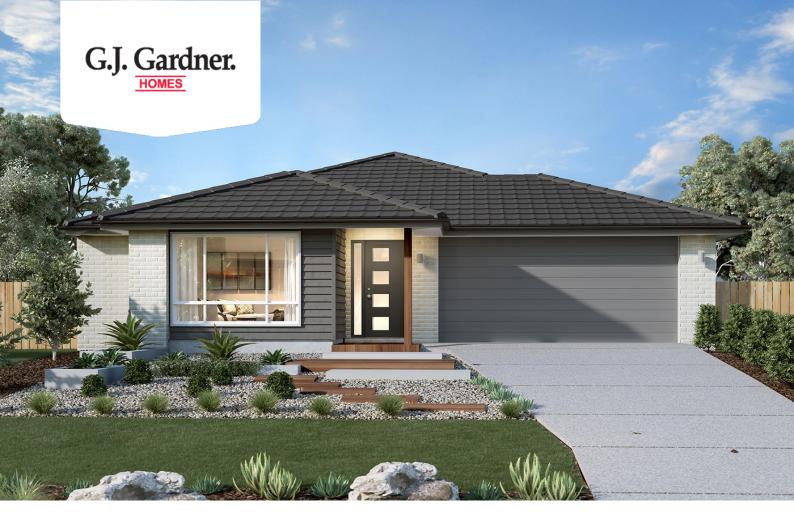

## Claremont 221

⊨ 4 🗁 2.5 🔂 2

## 9 Brushbox Street, Orange

Land Area: 634 m<sup>2</sup>

Contact Jacob Bowden on 0407619426

## Inclusions:

- + SMEG Appliances
- + Concrete Driveway
- + Carpet & Vinyl Planks Throughout
- + Ducted Gas Heating
- + LED Downlights

\* Price listed is indicative only and does not include stamp duty, legal fees or conveyancing costs. Images may depict optional upgrades including fixtures, fencing, landscaping, features, facades, finishes and/or other items which are not included in the stated price. Further information overleaf. For further information, please talk to a New Homes Consultant or visit our website at https://www.gjgardner.com.au/house-and-land-pricing.