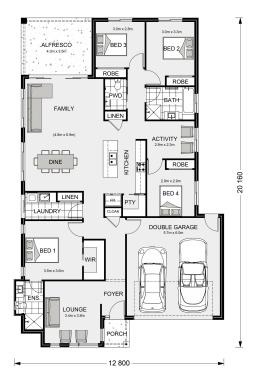

## Claremont 221

⊨ 4 🗁 2.5 🔂 2

\* Package price is based on Claremont 221 standard floor plan and standard façade (may be smaller than façade shown). Package may be subject to developer's design review panel, council final approval and G.J. Gardner Homes procedure of purchase. Package price excludes stamp duty on land, legal fees and conveyancing costs (including 6 Legal/74189757\_2 transfer of title and searches). Prices are current as of May 17, 2024 and are inclusive of GST. Prices may change without notice. Packages are subject to availability. Package subject to two separate contracts relating to the building and the land respectively. Photographs may depict fixtures, finishes and features not supplied by G.J Gardner Homes. Excluded items may include but are not limited to landscaping items such as planter boxes, retaining walls, water features, pergolas, screens, driveways and decorative items such as fencing and outdoor kitchens or barbeques. Photographs may also depict inclusions not forming part of the standard design and which may be subject to additional costs. This design and illustration remains the property of G.J Gardner Homes and may not be reproduced in whole or in part without written consent. For detailed home pricing, please talk to a New Homes Consultant or visit our website at https://www.gjgardner.com.au/house-and-land-pricing. Construct Homes Orange Pty Ltd trading as G.J. Gardner Homes - Orange. Builders License 317706C.