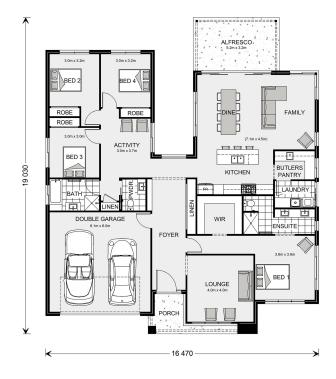

## Karalee Park 260

0 Oliver selwyn drive, Cootamundra

Land Area: 760 m<sup>2</sup>

Contact Tess Brooks on 0477222672

## Inclusions:

- + 10K of personalised upgrades on us!
- + Land price \$170,100 included in price
- + LED's throughout
- + Reverse cycle heating and cooling
- + Pot Drawers and soft close drawers
- + Butlers's Pantry