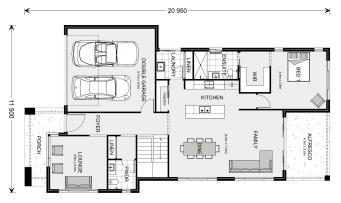

## Yeronga 281

Lot 726 Shorthorn ave, Glenmore Park

Land Area: 400 m<sup>2</sup>

<sup>\*</sup> Price listed is indicative only and does not include stamp duty, legal fees or conveyancing costs. Images may depict optional upgrades including fixtures, fencing, landscaping, features, facades, finishes and/or other items which are not included in the stated price. Further information overleaf. For further information, please talk to a New Homes Consultant or visit our website at https://www.gjgardner.com.au/house-and-land-pricing.