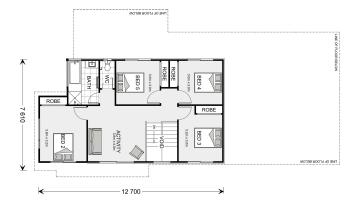

## Yeronga 281

Lot 726 Shorthorn ave, Glenmore Park

Land Area: 400 m<sup>2</sup>

<sup>\*</sup> Price listed is indicative only and does not include stamp duty, legal fees or conveyancing costs. Images may depict optional upgrades including fixtures, fencing, landscaping, features, facades, finishes and/or other items which are not included in the stated price. Further information overleaf. For further information, please talk to a New Homes Consultant or visit our website at https://www.gjgardner.com.au/house-and-land-pricing.