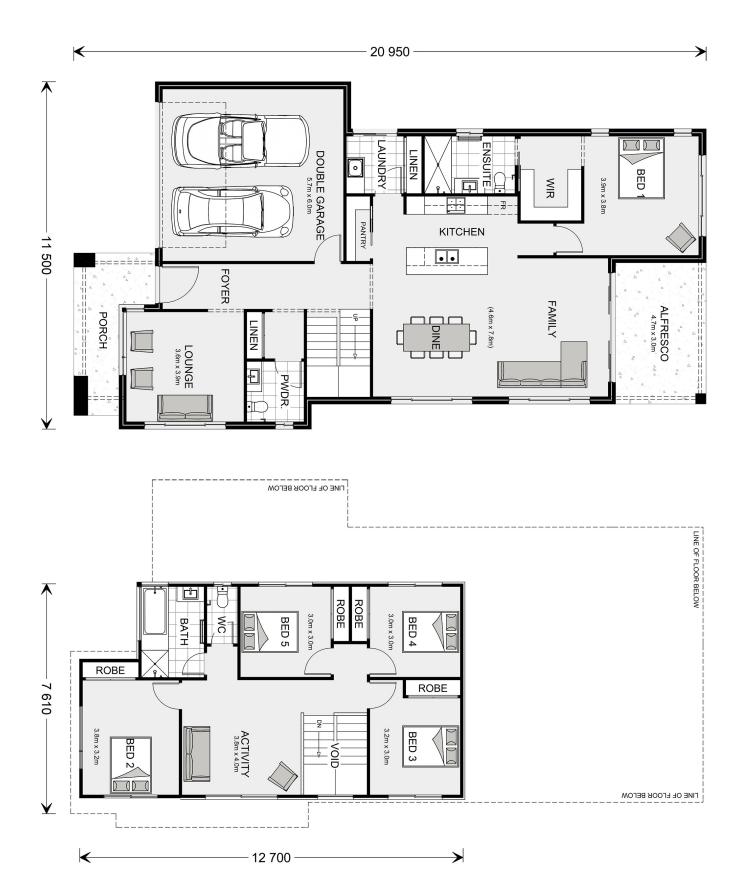

## Yeronga 281

Lot 726 Shorthorn ave, Glenmore Park

Land Area: 400 m<sup>2</sup>

<sup>\*</sup> Price listed is indicative only and does not include stamp duty, legal fees or conveyancing costs. Images may depict optional upgrades including fixtures, fencing, landscaping, features, facades, finishes and/or other items which are not included in the stated price. Further information overleaf. For further information, please talk to a New Homes Consultant or visit our website at https://www.gjgardner.com.au/house-and-land-pricing.