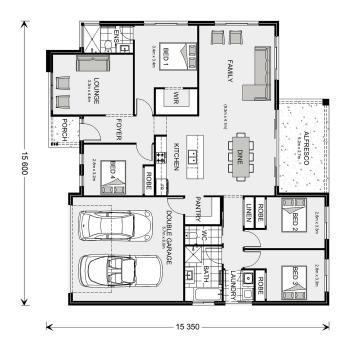

## Inclusions:

- + Stone tops to Kitchen, Bathroom, Ensuite and Laundry
- + 90cm Smeg Upright Cooker and Rangehood
- + Smeg Dishwasher
- + Tiles or Hybrid Flooring to Living Areas and Carpet to Bedrooms
- + Premium Finishes and Inclusions
- + Flexibility to Customise the Facade, Floorplan and Inclusions

<sup>\*</sup> Package price is based on Wide Bay 212 standard floor plan and standard façade (may be smaller than façade shown). Package may be subject to developer's design review panel, council final approval and G.J. Gardner Homes procedure of purchase. Package price excludes stamp duty on land, legal fees and conveyancing costs (including 6 Legal/74189757\_2 transfer of title and searches). Prices are current as of May 13, 2024 and are inclusive of GST. Prices may change without notice. Packages are subject to availability. Package subject to two separate contracts relating to the building and the land respectively. Photographs may depict fixtures, finishes and features not supplied by G.J Gardner Homes. Excluded items may include but are not limited to landscaping items such as planter boxes, retaining walls, water features, pergolas, screens, driveways and decorative items such as fencing and outdoor kitchens or barbeques. Photographs may also depict inclusions not forming part of the standard design and which may be subject to additional costs. This design and illustration remains the property of G.J Gardner Homes and may not be reproduced in whole or in part without written consent. For detailed home pricing, please talk to a New Homes Consultant or visit our website at https://www.gjgardner.com.au/house-and-land-pricing. Vision Pacific Design and Construction Pty Ltd trading as GJ Gardner Homes - Port Macquarie. Builders License 348443C.