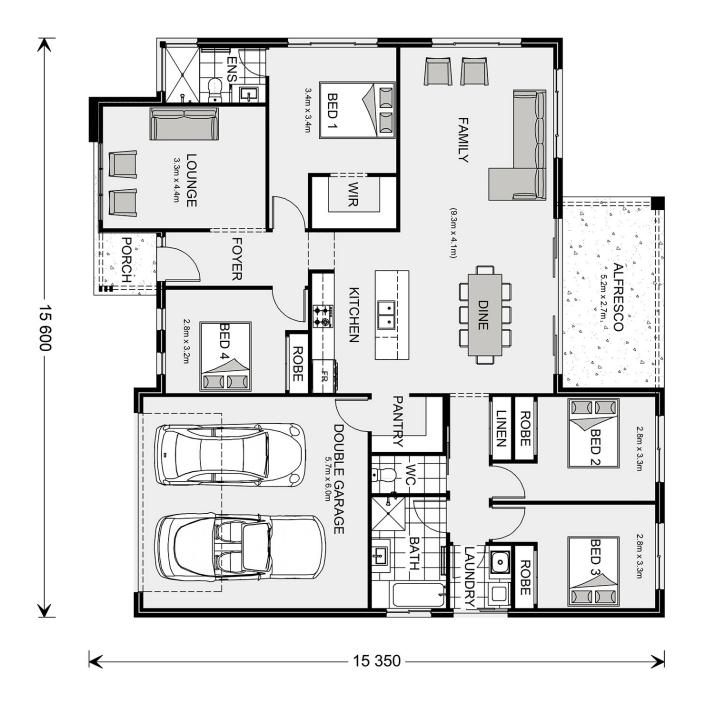

## Inclusions:

- + Stone tops to Kitchen, Bathroom, Ensuite and Laundry
- + 90cm Smeg Upright Cooker and Rangehood
- + Smeg Dishwasher
- + Tiles or Hybrid Flooring to Living Areas and Carpet to Bedrooms
- + Premium Finishes and Inclusions
- + Flexibility to Customise the Facade, Floorplan and Inclusions

<sup>\*</sup> Package price is based on Wide Bay 212 standard floor plan and standard façade (may be smaller than façade shown). Package may be subject to developer's design review panel, council final approval and G.J. Gardner Homes procedure of purchase. Package price excludes stamp duty on land, legal fees and conveyancing costs (including 6 Legal/74189757\_2 transfer of title and searches). Prices are current as of May 13, 2024 and are inclusive of GST. Prices may change without notice. Packages are subject to availability. Package subject to two separate contracts relating to the building and the land respectively. Photographs may depict fixtures, finishes and features not supplied by G.J Gardner Homes. Excluded items may include but are not limited to landscaping items such as planter boxes, retaining walls, water features, pergolas, screens, driveways and decorative items such as fencing and outdoor kitchens or barbeques. Photographs may also depict inclusions not forming part of the standard design and which may be subject to additional costs. This design and illustration remains the property of G.J Gardner Homes and may not be reproduced in whole or in part without written consent. For detailed home pricing, please talk to a New Homes Consultant or visit our website at https://www.gjgardner.com.au/house-and-land-pricing. Vision Pacific Design and Construction Pty Ltd trading as GJ Gardner Homes - Port Macquarie. Builders License 348443C.