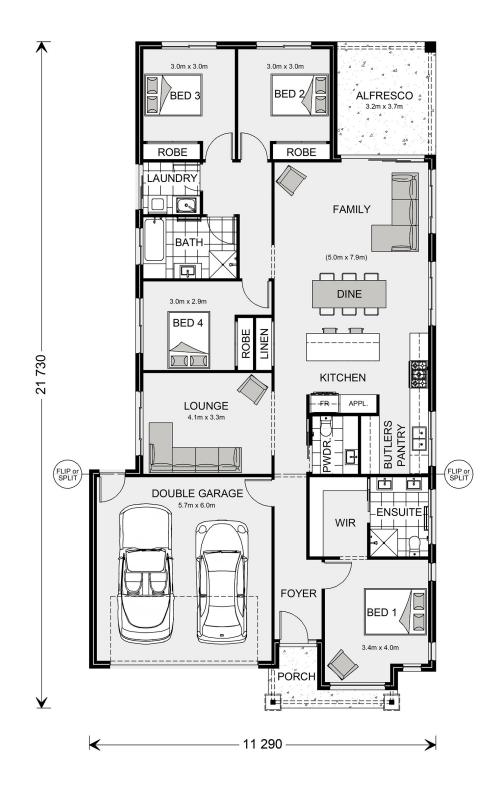

## Fairhaven 215

⊨ 4 🗁 2.5 🚍 2

\* Package price is based on Fairhaven 215 standard floor plan and standard façade (may be smaller than façade shown). Package may be subject to developer's design review panel, council final approval and G.J. Gardner Homes procedure of purchase. Package price excludes stamp duty on land, legal fees and conveyancing costs (including 6 Legal/74189757\_2 transfer of title and searches). Prices are current as of May 16, 2024 and are inclusive of GST. Prices may change without notice. Packages are subject to availability. Package subject to two separate contracts relating to the building and the land respectively. Photographs may depict fixtures, finishes and features not supplied by G.J Gardner Homes. Excluded items may include but are not limited to landscaping items such as planter boxes, retaining walls, water features, pergolas, screens, driveways and decorative items such as fencing and outdoor kitchens or barbeques. Photographs may also depict inclusions not forming part of the standard design and which may be subject to additional costs. This design and illustration remains the property of G.J Gardner Homes and may not be reproduced in whole or in part without written consent. For detailed home pricing, please talk to a New Homes Consultant or visit our website at https://www.gjgardner.com.au/house-and-land-pricing. Better Builders Batemans Bay trading as G.J. Gardner Homes - Batemans Bay. Builders License 250712C.