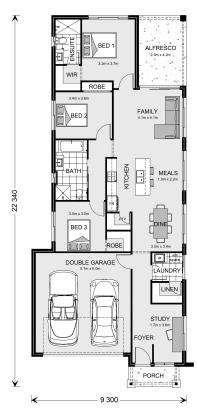

## Belmore 180

32 Brownrigg Street, Morven

Land Area: 2000 m<sup>2</sup>

Contact Ian Gulliford on +61422332256

<sup>\*</sup> Package price is based on Belmore 180 standard floor plan and standard façade (may be smaller than façade shown). Package may be subject to developer's design review panel, council final approval and G.J. Gardner Homes procedure of purchase. Package price excludes stamp duty on land, legal fees and conveyancing costs (including 6 Legal/74189757\_2 transfer of title and searches). Prices are current as of May 9, 2024 and are inclusive of GST. Prices may change without notice. Packages are subject to availability. Package subject to two separate contracts relating to the building and the land respectively. Photographs may depict fixtures, finishes and features not supplied by G.J Gardner Homes. Excluded items may include but are not limited to landscaping items such as planter boxes, retaining walls, water features, pergolas, screens, driveways and decorative items such as fencing and outdoor kitchens or barbeques. Photographs may also depict inclusions not forming part of the standard design and which may be subject to additional costs. This design and illustration remains the property of G.J Gardner Homes and may not be reproduced in whole or in part without written consent. For detailed home pricing, please talk to a New Homes Consultant or visit our website at https://www.gjgardner.com.au/house-and-land-pricing. Elite Building Pty Ltd trading as G.J. Gardner Homes - Albury. Builders License NSW 207647C.