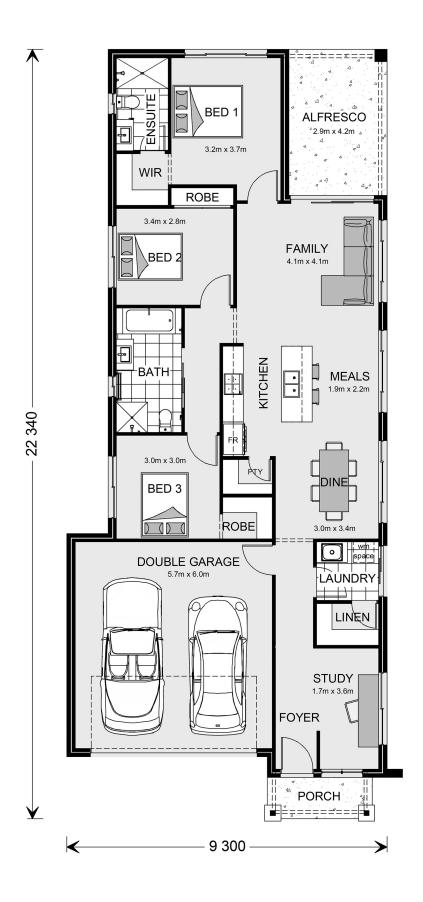

## Belmore 180

32 Brownrigg Street, Morven

Land Area: 2000 m<sup>2</sup>

Contact Ian Gulliford on +61422332256

<sup>\*</sup> Package price is based on Belmore 180 standard floor plan and standard façade (may be smaller than façade shown). Package may be subject to developer's design review panel, council final approval and G.J. Gardner Homes procedure of purchase. Package price excludes stamp duty on land, legal fees and conveyancing costs (including 6 Legal/74189757\_2 transfer of title and searches). Prices are current as of May 9, 2024 and are inclusive of GST. Prices may change without notice. Packages are subject to availability. Package subject to two separate contracts relating to the building and the land respectively. Photographs may depict fixtures, finishes and features not supplied by G.J Gardner Homes. Excluded items may include but are not limited to landscaping items such as planter boxes, retaining walls, water features, pergolas, screens, driveways and decorative items such as fencing and outdoor kitchens or barbeques. Photographs may also depict inclusions not forming part of the standard design and which may be subject to additional costs. This design and illustration remains the property of G.J Gardner Homes and may not be reproduced in whole or in part without written consent. For detailed home pricing, please talk to a New Homes Consultant or visit our website at https://www.gjgardner.com.au/house-and-land-pricing. Elite Building Pty Ltd trading as G.J. Gardner Homes - Albury. Builders License NSW 207647C.