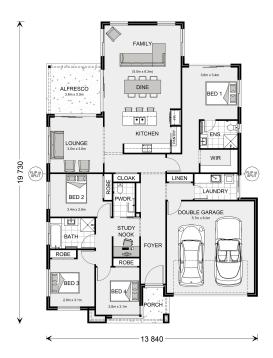

## Hawkesbury 228

⊨ 4 🗁 2.5 🚍 2

\* Package price is based on Hawkesbury 228 standard floor plan and standard façade (may be smaller than façade shown). Package may be subject to developer's design review panel, council final approval and G.J. Gardner Homes procedure of purchase. Package price excludes stamp duty on land, legal fees and conveyancing costs (including 6 Legal/74189757\_2 transfer of title and searches). Prices are current as of May 14, 2024 and are inclusive of GST. Prices may change without notice. Packages are subject to availability. Package subject to two separate contracts relating to the building and the land respectively. Photographs may depict fixtures, finishes and features not supplied by G.J Gardner Homes. Excluded items may include but are not limited to landscaping items such as planter boxes, retaining walls, water features, pergolas, screens, driveways and decorative items such as fencing and outdoor kitchens or barbeques. Photographs may also depict inclusions not forming part of the standard design and which may be subject to additional costs. This design and illustration remains the property of G.J Gardner Homes and may not be reproduced in whole or in part without written consent. For detailed home pricing, please talk to a New Homes Consultant or visit our website at https://www.gjgardner.com.au/house-and-land-pricing. TMMM Constructions PTY LTD trading as G.J. Gardner Homes - Grafton. Builders License 259601C.