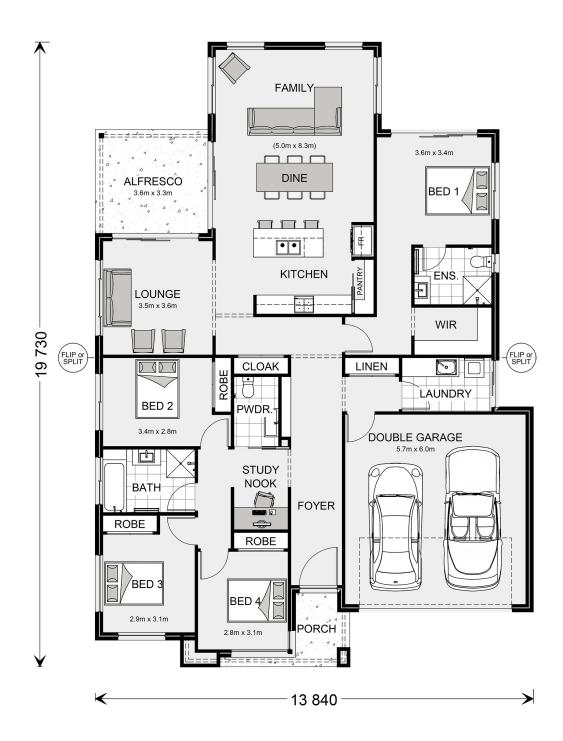

## Hawkesbury 228

⊨ 4 🗁 2.5 🚍 2

\* Package price is based on Hawkesbury 228 standard floor plan and standard façade (may be smaller than façade shown). Package may be subject to developer's design review panel, council final approval and G.J. Gardner Homes procedure of purchase. Package price excludes stamp duty on land, legal fees and conveyancing costs (including 6 Legal/74189757\_2 transfer of title and searches). Prices are current as of May 14, 2024 and are inclusive of GST. Prices may change without notice. Packages are subject to availability. Package subject to two separate contracts relating to the building and the land respectively. Photographs may depict fixtures, finishes and features not supplied by G.J Gardner Homes. Excluded items may include but are not limited to landscaping items such as planter boxes, retaining walls, water features, pergolas, screens, driveways and decorative items such as fencing and outdoor kitchens or barbeques. Photographs may also depict inclusions not forming part of the standard design and which may be subject to additional costs. This design and illustration remains the property of G.J Gardner Homes and may not be reproduced in whole or in part without written consent. For detailed home pricing, please talk to a New Homes Consultant or visit our website at https://www.gjgardner.com.au/house-and-land-pricing. TMMM Constructions PTY LTD trading as G.J. Gardner Homes - Grafton. Builders License 259601C.