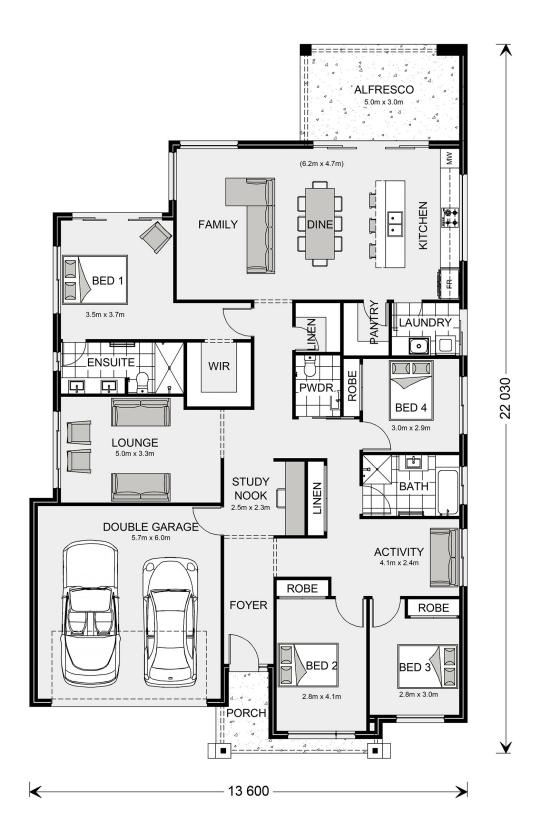

## Newport 247

17 Earl Street, Grafton

Land Area: 647.8 m<sup>2</sup>

Contact Roy Allen on +61448425608

## Inclusions:

+ Optional BBQ area

<sup>\*</sup> Price listed is indicative only and does not include stamp duty, legal fees or conveyancing costs. Images may depict optional upgrades including fixtures, fencing, landscaping, features, facades, finishes and/or other items which are not included in the stated price. Further information overleaf. For further information, please talk to a New Homes Consultant or visit our website at https://www.gjgardner.com.au/house-and-land-pricing.