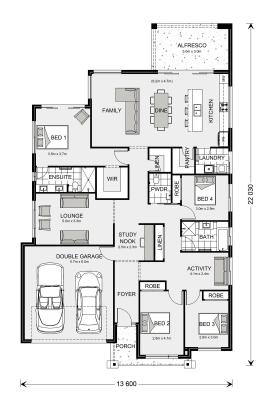

## Newport 247

17 Earl Street, Grafton

Land Area: 647.8 m<sup>2</sup>

Contact Roy Allen on +61448425608

## Inclusions:

+ Optional BBQ area

<sup>\*</sup> Price listed is indicative only and does not include stamp duty, legal fees or conveyancing costs. Images may depict optional upgrades including fixtures, fencing, landscaping, features, facades, finishes and/or other items which are not included in the stated price. Further information overleaf. For further information, please talk to a New Homes Consultant or visit our website at https://www.gjgardner.com.au/house-and-land-pricing.