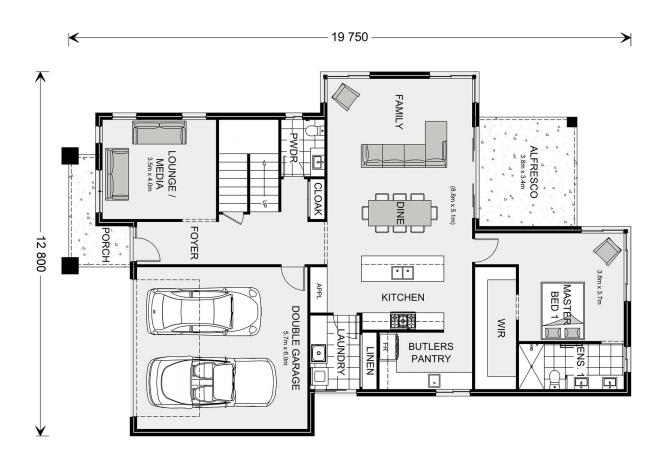

## Ventura 305 (NSW Only)

5 Whitewater Terrace, Thurgoona

Land Area: 648 m<sup>2</sup>

Contact Ian Gulliford on +61422332256

## **Inclusions:**

- + 900mm Smeg Appliances
- + 80m2 concrete driveway and surrounds
- + Mountain Views from Balcony
- + Reverse Cycle Air Conditioning
- + Concrete Sleeper retaining wall included

<sup>\*</sup> Price listed is indicative only and does not include stamp duty, legal fees or conveyancing costs. Images may depict optional upgrades including fixtures, fencing, landscaping, features, facades, finishes and/or other items which are not included in the stated price. Further information overleaf. For further information, please talk to a New Homes Consultant or visit our website at https://www.gjgardner.com.au/house-and-land-pricing.