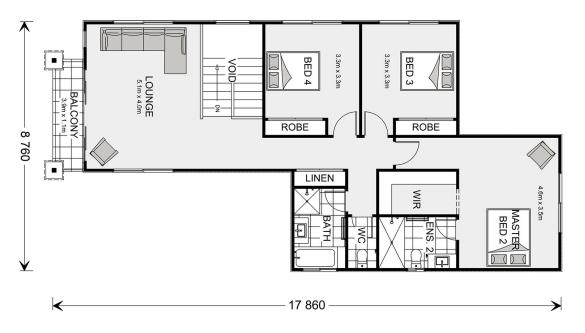

## House & Land Package

\$1,068,357°

## Ventura 305 (NSW Only)

5 Whitewater Terrace, Thurgoona

Land Area: 648 m<sup>2</sup>

Contact Ian Gulliford on +61422332256

## **Inclusions:**

- + 900mm Smeg Appliances
- + 80m2 concrete driveway and surrounds
- + Mountain Views from Balcony
- + Reverse Cycle Air Conditioning
- + Concrete Sleeper retaining wall included

<sup>\*</sup> Price listed is indicative only and does not include stamp duty, legal fees or conveyancing costs. Images may depict optional upgrades including fixtures, fencing, landscaping, features, facades, finishes and/or other items which are not included in the stated price. Further information overleaf. For further information, please talk to a New Homes Consultant or visit our website at https://www.gjgardner.com.au/house-and-land-pricing.