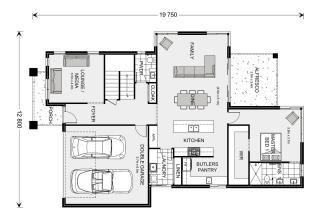

## Ventura 305 (NSW Only)

5 Whitewater Terrace, Thurgoona

Land Area: 648 m<sup>2</sup>

Contact Ian Gulliford on +61422332256

## **Inclusions:**

- + 900mm Smeg Appliances
- + 80m2 concrete driveway and surrounds
- + Mountain Views from Balcony
- + Reverse Cycle Air Conditioning
- + Concrete Sleeper retaining wall included

<sup>\*</sup> Price listed is indicative only and does not include stamp duty, legal fees or conveyancing costs. Images may depict optional upgrades including fixtures, fencing, landscaping, features, facades, finishes and/or other items which are not included in the stated price. Further information overleaf. For further information, please talk to a New Homes Consultant or visit our website at https://www.gjgardner.com.au/house-and-land-pricing.