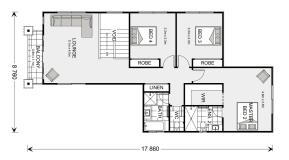

## Ventura 305 (NSW Only)

5 Whitewater Terrace, Thurgoona

Land Area: 648 m<sup>2</sup>

Contact Ian Gulliford on +61422332256

## **Inclusions:**

- + 900mm Smeg Appliances
- + 80m2 concrete driveway and surrounds
- + Mountain Views from Balcony
- + Reverse Cycle Air Conditioning
- + Concrete Sleeper retaining wall included

<sup>\*</sup> Price listed is indicative only and does not include stamp duty, legal fees or conveyancing costs. Images may depict optional upgrades including fixtures, fencing, landscaping, features, facades, finishes and/or other items which are not included in the stated price. Further information overleaf. For further information, please talk to a New Homes Consultant or visit our website at https://www.gjgardner.com.au/house-and-land-pricing.