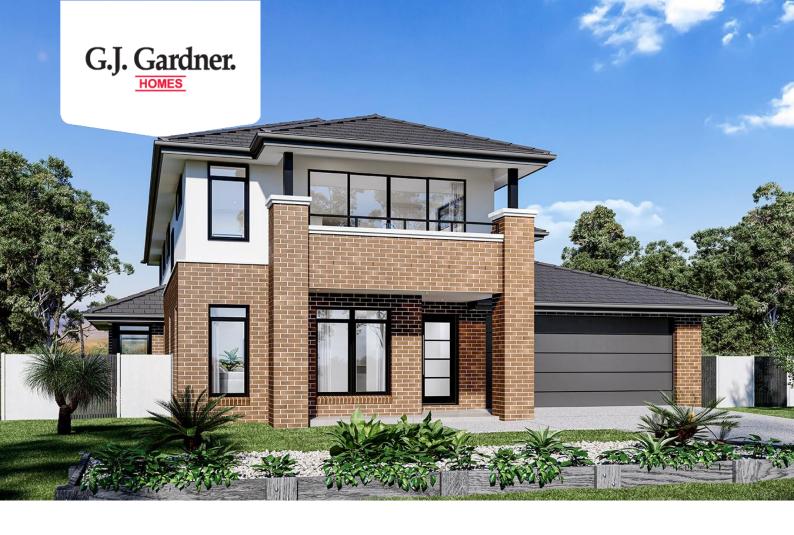

## Ventura 305 (NSW Only)

5 Whitewater Terrace, Thurgoona

Land Area: 648 m<sup>2</sup>

Contact Ian Gulliford on +61422332256

## **Inclusions:**

- + 900mm Smeg Appliances
- + 80m2 concrete driveway and surrounds
- + Mountain Views from Balcony
- + Reverse Cycle Air Conditioning
- + Concrete Sleeper retaining wall included

<sup>\*</sup> Price listed is indicative only and does not include stamp duty, legal fees or conveyancing costs. Images may depict optional upgrades including fixtures, fencing, landscaping, features, facades, finishes and/or other items which are not included in the stated price. Further information overleaf. For further information, please talk to a New Homes Consultant or visit our website at https://www.gjgardner.com.au/house-and-land-pricing.