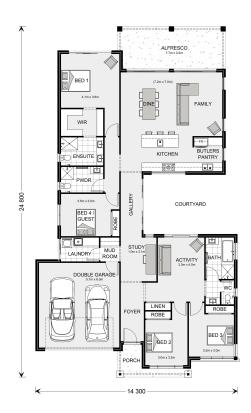

## **Shoalwater 270**

25 Whitewater Terrace, Thurgoona

Land Area: 856 m<sup>2</sup>

Contact Bruce Stewart on 0412 054 715

<sup>\*</sup> Price listed is indicative only and does not include stamp duty, legal fees or conveyancing costs. Images may depict optional upgrades including fixtures, fencing, landscaping, features, facades, finishes and/or other items which are not included in the stated price. Further information overleaf. For further information, please talk to a New Homes Consultant or visit our website at https://www.gjgardner.com.au/house-and-land-pricing.

<sup>\*</sup> Package price is based on Shoalwater 270 standard floor plan and standard façade (may be smaller than façade shown). Package may be subject to developer's design review panel, council final approval and G.J. Gardner Homes procedure of purchase. Package price excludes stamp duty on land, legal fees and conveyancing costs (including 6 Legal/74189757\_2 transfer of title and searches). Prices are current as of July 27, 2024 and are inclusive of GST. Prices may change without notice. Packages are subject to availability. Package subject to two separate contracts relating to the building and the land respectively. Photographs may depict fixtures, finishes and features not supplied by G.J Gardner Homes. Excluded items may include but are not limited to landscaping items such as planter boxes, retaining walls, water features, pergolas, screens, driveways and decorative items such as fencing and outdoor kitchens or barbeques. Photographs may also depict inclusions not forming part of the standard design and which may be subject to additional costs. This design and illustration remains the property of G.J Gardner Homes and may not be reproduced in whole or in part without written consent. For detailed home pricing, please talk to a New Homes Consultant or visit our website at https://www.gjgardner.com.au/house-and-land-pricing. Elite Building Pty Ltd trading as G.J. Gardner Homes - Albury. Builders License NSW 207647C.