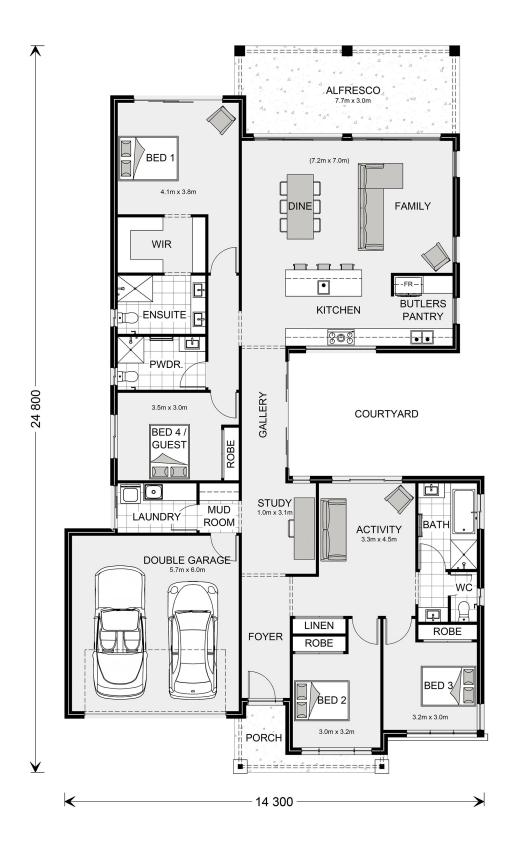

## **Shoalwater 270**

25 Whitewater Terrace, Thurgoona

Land Area: 856 m<sup>2</sup>

Contact Bruce Stewart on 0412 054 715

<sup>\*</sup> Price listed is indicative only and does not include stamp duty, legal fees or conveyancing costs. Images may depict optional upgrades including fixtures, fencing, landscaping, features, facades, finishes and/or other items which are not included in the stated price. Further information overleaf. For further information, please talk to a New Homes Consultant or visit our website at https://www.gjgardner.com.au/house-and-land-pricing.

<sup>\*</sup> Package price is based on Shoalwater 270 standard floor plan and standard façade (may be smaller than façade shown). Package may be subject to developer's design review panel, council final approval and G.J. Gardner Homes procedure of purchase. Package price excludes stamp duty on land, legal fees and conveyancing costs (including 6 Legal/74189757\_2 transfer of title and searches). Prices are current as of July 27, 2024 and are inclusive of GST. Prices may change without notice. Packages are subject to availability. Package subject to two separate contracts relating to the building and the land respectively. Photographs may depict fixtures, finishes and features not supplied by G.J Gardner Homes. Excluded items may include but are not limited to landscaping items such as planter boxes, retaining walls, water features, pergolas, screens, driveways and decorative items such as fencing and outdoor kitchens or barbeques. Photographs may also depict inclusions not forming part of the standard design and which may be subject to additional costs. This design and illustration remains the property of G.J Gardner Homes and may not be reproduced in whole or in part without written consent. For detailed home pricing, please talk to a New Homes Consultant or visit our website at https://www.gjgardner.com.au/house-and-land-pricing. Elite Building Pty Ltd trading as G.J. Gardner Homes - Albury. Builders License NSW 207647C.