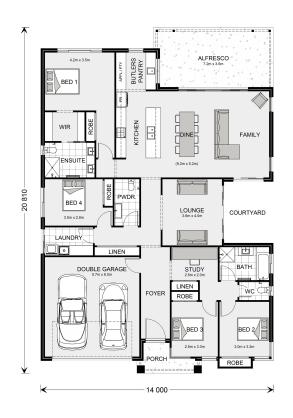

## House & Land Package

\$926,764\*

## Seacrest 265

604 Whitewater Terrace, Thurgoona

Land Area: 856 m<sup>2</sup>

Contact Bruce Stewart on 0412 054 715

<sup>\*</sup> Price listed is indicative only and does not include stamp duty, legal fees or conveyancing costs. Images may depict optional upgrades including fixtures, fencing, landscaping, features, facades, finishes and/or other items which are not included in the stated price. Further information overleaf. For further information, please talk to a New Homes Consultant or visit our website at https://www.gjgardner.com.au/house-and-land-pricing.