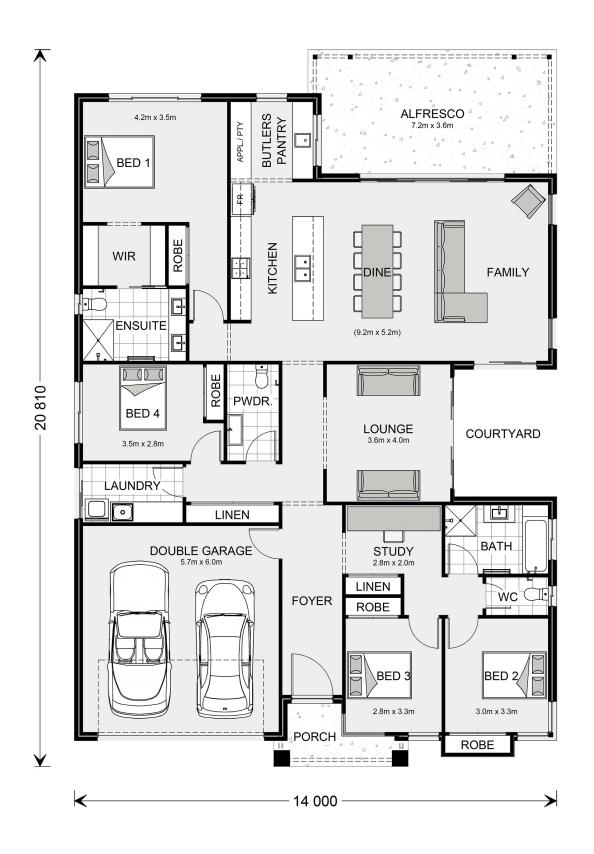

## House & Land Package

\$926,764\*

## Seacrest 265

604 Whitewater Terrace, Thurgoona

Land Area: 856 m<sup>2</sup>

Contact Bruce Stewart on 0412 054 715

<sup>\*</sup> Price listed is indicative only and does not include stamp duty, legal fees or conveyancing costs. Images may depict optional upgrades including fixtures, fencing, landscaping, features, facades, finishes and/or other items which are not included in the stated price. Further information overleaf. For further information, please talk to a New Homes Consultant or visit our website at https://www.gjgardner.com.au/house-and-land-pricing.