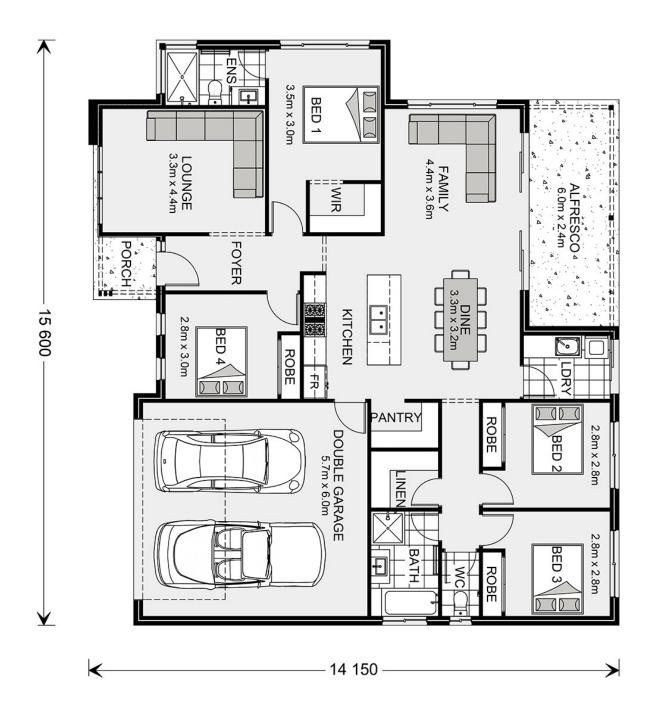

## Wide Bay 196 (NSW Only)

6 Mitchell St, Blayney

Land Area: 821 m<sup>2</sup>

Contact Jacob Bowden on 0407619426