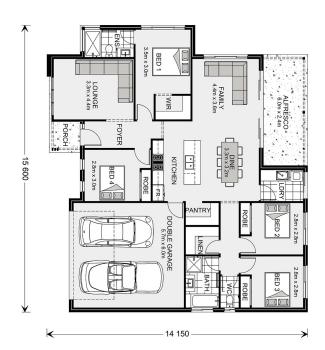

## Wide Bay 196 (NSW Only)

6 Mitchell St, Blayney

Land Area: 821 m<sup>2</sup>

Contact Jacob Bowden on 0407619426